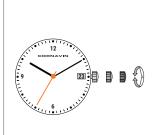

#### Stem position 1

- Home position, watch runs

# Stem position 2

 Quick change of the date ( clockwise), watch runs

## Stem position 3

- Hand-setting, watch stops
- When stem pulled out, save up to 70% energy

RONDA is a supplier of watch movements including their operating instructions. Please refer to the watch retailer, service centre or manufacturer, should you have any questions regarding the watch. All relevant contact information can be found in your sales and/or quarantee documents.