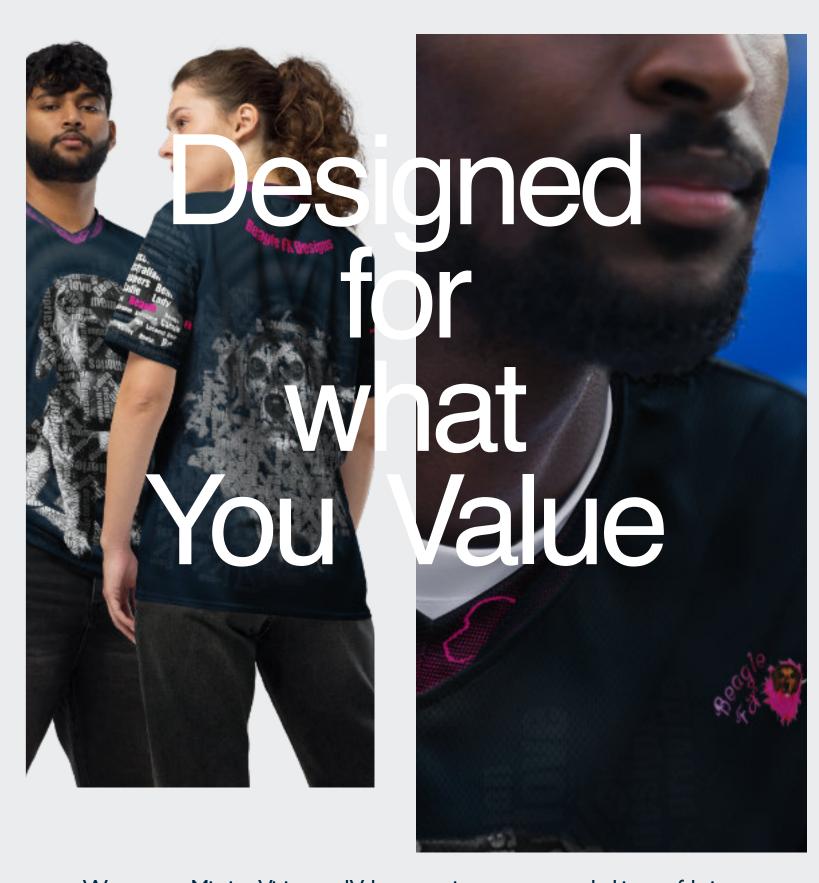

Tailored cut in chest and UPF of 50+ waist.

Works great in the pool and dries quickly once you're out. Doubles as a moisture wicking base layer while exercising.

Competitive pricing for a completely custom look for your company!

We put our Mission, Vision, and Values to print on our recycled jersey fabric.