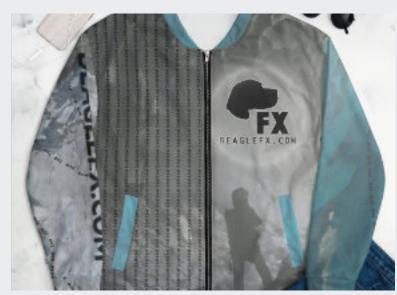

## Jacks

Perfect for post work-out warmth or roaming about the neighborhood in the Fall and Spring. Features photos from the waterways of WA and MN as well as the best sunrise of all time at Haleakala on Maui.

Brushed interior, metal zipper closure and handpockets.