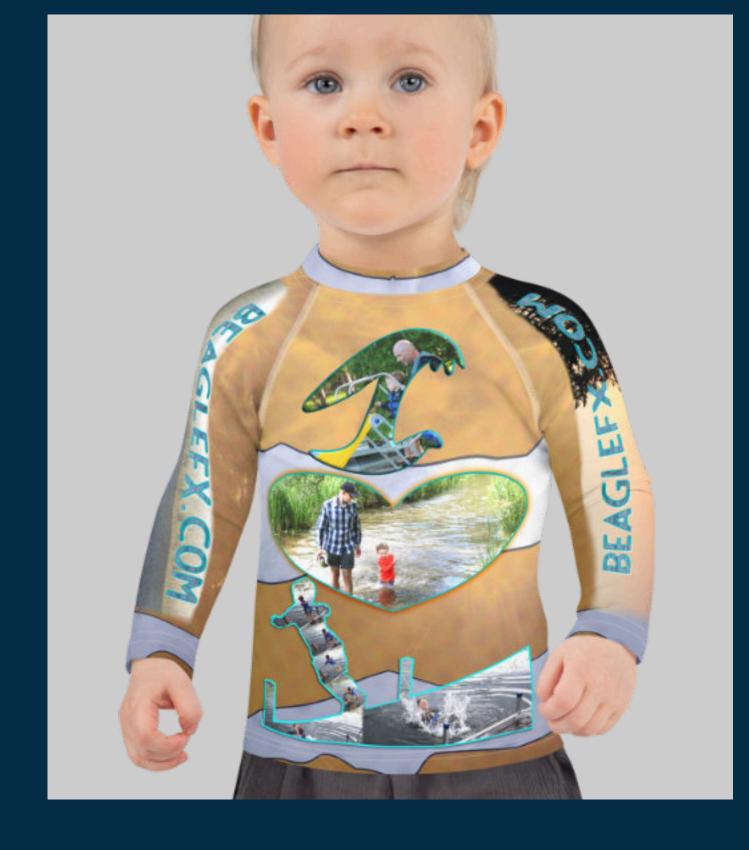

# Photos

Adult athletic jerseys are a light-weight perforated material that is fantastic for hot summer activity. Kiddos get a nicely brushed fabric suitable in summer or cool weather base layers.

Photos from trails to tarmac and bridge crossing to creekside all over the West and Midwest.

Pull those photos from your phones.

Turn images on tiny screens into wearable adventures.

HPIC Attire

## Jerseys...

More than a canvas for

Travel well, and remember those travels well.