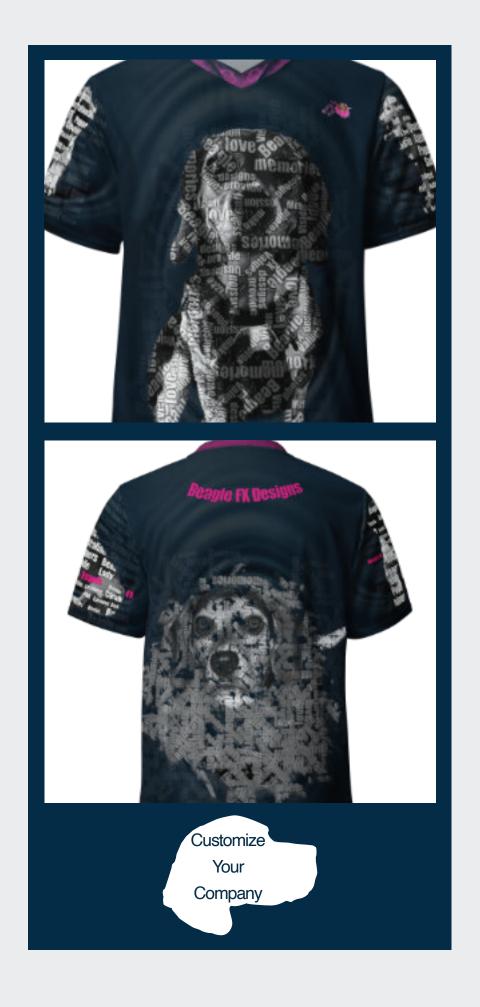

Tailored cut in chest and UPF of 50+ waist.

Works great in the pool and dries quickly once you're out. Doubles as a moisture wicking base layer while exercising.

Competitive pricing for a completely custom look for your company!

We put our Mission, Vision, and Values to print on our recycled jersey fabric.