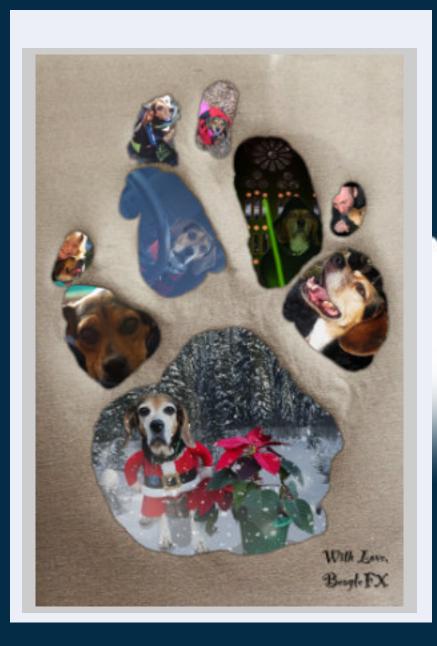

## Memories

This is Bean's actual paw-print. We had a cast done when she passed away. Sean digitized the paw's shape, placed it in a sandy background, added some shadows, and then tucked in some of our favorite memories.

## Love your dog

We clearly have an affinity for dogs. We hope you do too. We memorialized our beagles and continue to design things with our dogs in mind.

Opposite: that dog profile in our logo is the profile of our cookie eating beagle, Bean.

Bean, Chief Tester of Santa's Cookies

Customer Christmas: Dashing Dog complete with Heirloom Ornaments