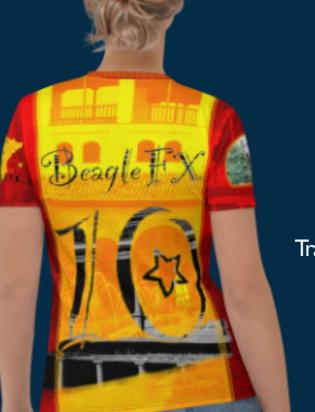

s are painted into the background. The front features our Aussie, Kerbey. He's dressed up like Chewie complete with crossbow. Chewbarka was originally a photo at the Dash Point beach. We layered in a bright backdrop of a sunset over our house in Washington, then drew stars and moons for the otherworldly background.

## Great Sagas



## Include Dogs

# Photos

Adult athletic jerseys are a light-weight perforated material that is fantastic for hot summer activity. Kiddos get a nicely brushed fabric suitable in summer or cool weather base layers.

Photos from trails to tarmac and bridge crossing to creekside all over the West and Midwest.





Pull those photos from your phones.

Turn images on tiny screens into wearable adventures.







HPIC Attire

## Jerseys...

More than a canvas for



Travel well, and remember those travels well.



## Sweaty Pursuits

Photos are from a number of trips to the Alhambra in Granada. A definite "must see" for those visiting Spain.







Well select Holidays at least.

Happy HOWL-oween y'all!



38





**Beagle FX Designs** 











Well select Holidays at least.

Happy HOWL-oween y'all!



40













Super Comfy and Warm Ugly Sweater Hoodies Featuring Recycled Fabric

Our Film Faves or Your Favorite Photos

















## Jacks





Perfect for post work-out warmth or roaming about the neighborhood in the Fall and Spring. Features photos from the waterways of WA and MN as well as the best sunrise of all time at Haleakala on Maui.



Brushed interior, metal zipper closure and handpockets.

### Sunset Sunrise





# THE FX. CO