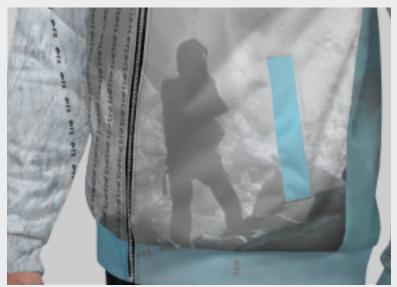

## Jacks

Perfect for post work-out warmth or roaming about the neighborhood in the Fall and Spring. Features photos from the waterways of WA and MN as well as the best sunrise of all time at Haleakala on Maui.