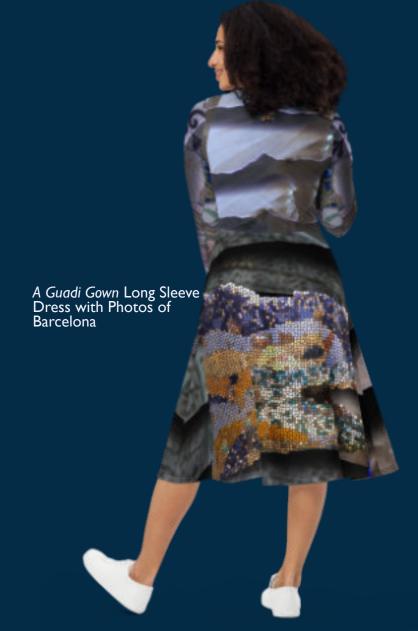

# 

26

Guadí's influence is everpresent throughout Barcelona. We pulled in Mosaic tile from Parc Guell and the entrance and architecture of la Sagrada Família.

The dress is a comfortable heavy yoga clothing material most in its element in cooler environments or times of year. Stash a phone or whatever in the BFX Spanish flag crossover pockets.

### Barcelona

IMAGERY

STILS

28

**Beagle FX Designs** 

Wear this comfortable outfit and grab a cocktail whether you're on vacation or not.

30

Slip on this comfortable outfit and live like you're on vacation.