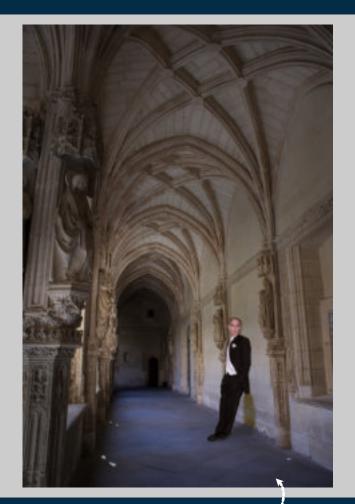

Reflections, Owners (Sean and Catherine) wedding day fountain reflects well against waters of a vacation on Orcas Island.

Opposite Snowy Invocation, from Surprised by May snow storm in CO. A cold outdoorsy couple were perfectly blended with warm indoor wedding guests.