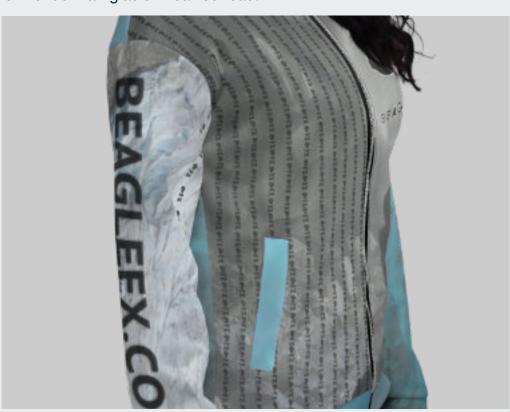

### Glacier

Pair with our beanie in the shoulder months to take the chill out. The Glacier Jacket features amazing photos from the Mendenhall glacier near Juneau.

Brushed interior, metal zipper closure and handpockets.