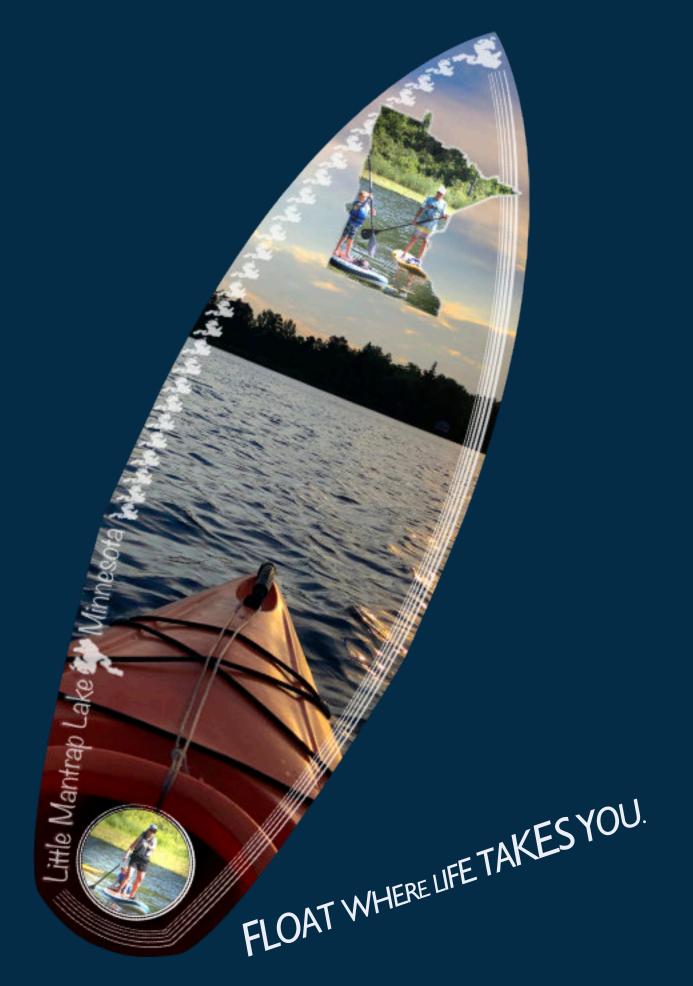

## Jacks

Perfect for post work-out warmth or roaming about the neighborhood in the Fall and Spring. Features photos from the waterways of WA and MN as well as the best sunrise of all time at Haleakala on Maui.