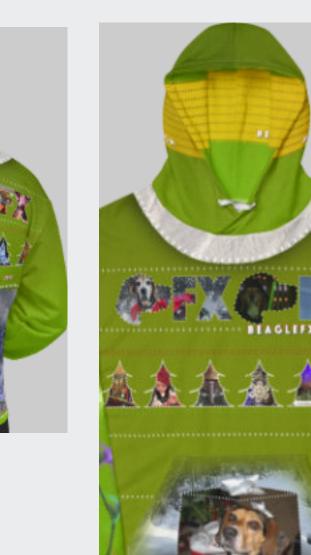

## Sweaty Pursuits

Photos are from a number of trips to the Alhambra in Granada. A definite "must see" for those visiting Spain.

Well select Holidays at least.

Happy HOWL-oween y'all!

38

**Beagle FX Designs** 

Well select Holidays at least.

Happy HOWL-oween y'all!

40

Super Comfy and Warm Ugly Sweater Hoodies Featuring Recycled Fabric

Our Film Faves or Your Favorite Photos