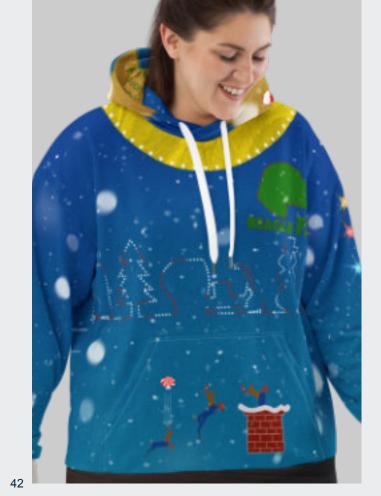

cely brushed fabric suitable in summer or cool weather base layers.

Photos from trails to tarmac and bridge crossing to creekside all over the West and Midwest.





Pull those photos from your phones.

Turn images on tiny screens into wearable adventures.







HPIC Attire

## Jerseys...

More than a canvas for



Travel well, and remember those travels well.



## Sweaty Pursuits

Photos are from a number of trips to the Alhambra in Granada. A definite "must see" for those visiting Spain.







Well select Holidays at least.

Happy HOWL-oween y'all!



38





**Beagle FX Designs** 











Well select Holidays at least.

Happy HOWL-oween y'all!



40













Super Comfy and Warm Ugly Sweater Hoodies Featuring Recycled Fabric

Our Film Faves or Your Favorite Photos

















## Jacks





Perfect for post work-out warmth or roaming about the neighborhood in the Fall and Spring. Features photos from the waterways of WA and MN as well as the best sunrise of all time at Haleakala on Maui.



Brushed interior, metal zipper closure and handpockets.

### Sunset Sunrise





# THE FX. COM



### Glacier



Pair with our beanie in the shoulder months to take the chill out. The Glacier Jacket features amazing photos from the Mendenhall glacier near Juneau.



Brushed interior, metal zipper closure and handpockets.









Tailored cut in chest and UPF of 50+ waist.

Works great in the pool and dries quickly once you're out. Doubles as a moisture wicking base layer while exercising.



Competitive pricing for a completely custom look for your company!





We put