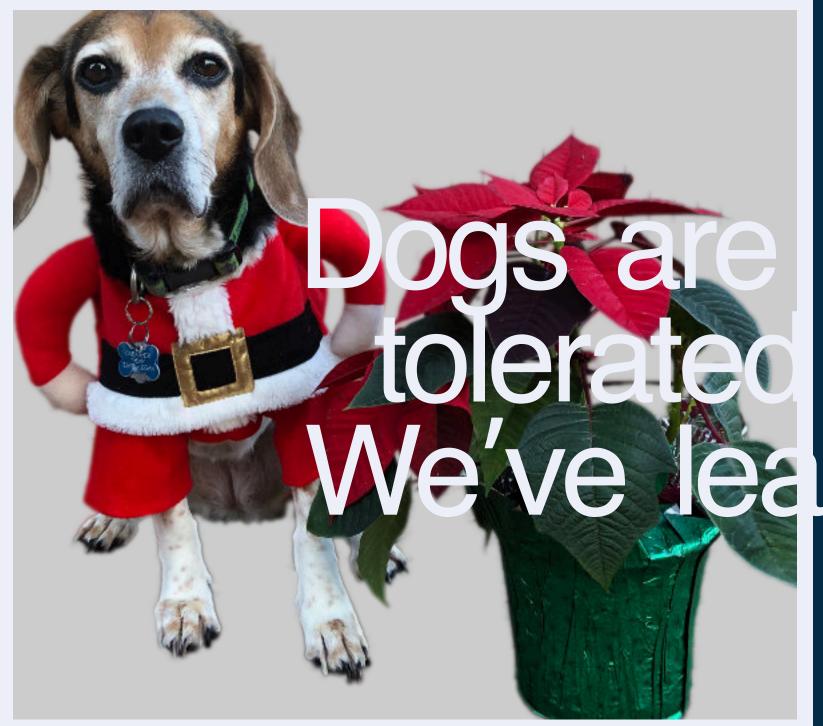

Bean, Chief Tester of Santa's Cookies

Customer Christmas: Dashing Dog complete with Heirloom Ornaments

# logs are hilarious. Bean tolerated our costumes. We've learned to digitize some flair.