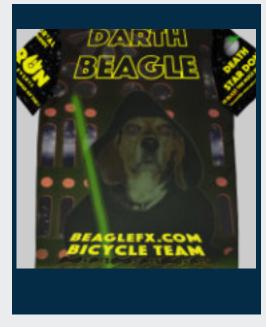

### but definitely NOT

off the rack.

BICYCLE TEAM

A Jersey From the Darker Side of Dogs

Beagle FX Designs