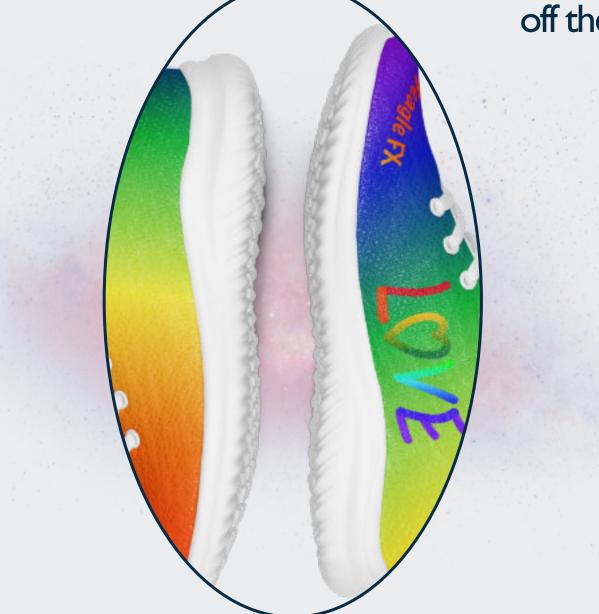

## 

Love is our beginning. It is the opening line to our life together and our company. Sean created this first Christmas gift of LVVE for Catherine from family photos after their wedding photographer disappeared.

Nothing compares to your wedding day, so remember it well. We take the time to focus on your story and make your design as memorable as your day.

LOVE

Sean Logan gifted to Catherine Espel-Logan

## LGBTQ Friendly

Semi-Custom Canvas From Way Up in WA

Love is Love, and Beagle FX was literally created from LOVE. It is the guiding light of our business. Inclusion is what we look for in our guiding principles, and awesomeness is all we ask to be personal friends.