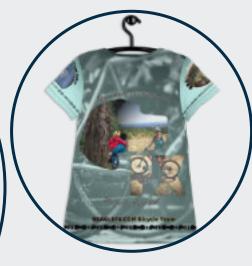

### but definitely NOT

off the rack.

BICYCLE TEAM

A Jersey From the Darker Side of Dogs

Beagle FX Designs