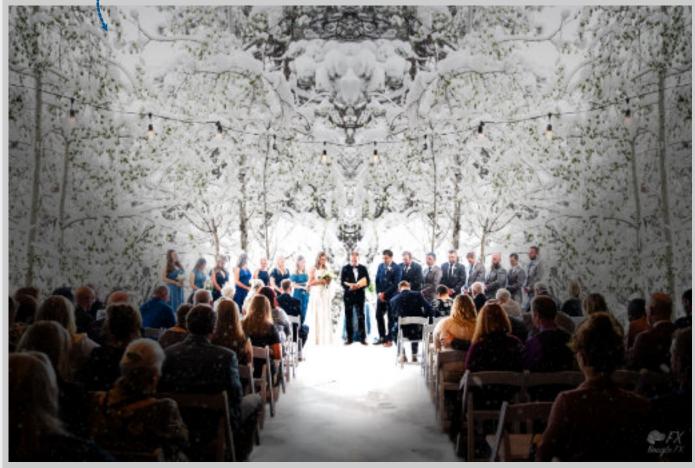

Reflections, Owners (Sean and Catherine) wedding day fountain reflects well against waters of a vacation on Orcas Island.

Opposite Snowy Invocation, from Surprised by May snow storm in CO. A cold outdoorsy couple were perfectly blended with warm indoor wedding guests.