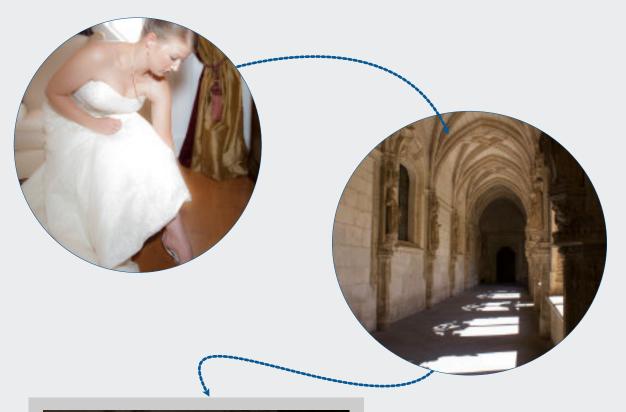

We met climbing. Catherine studied in Granada and sent the climbing gym a postcard. When she got back, Sean recognized her from the postcard info. She invited him to tapas. He never left.

any of a class of substances characterized by high electrical and thermal conductivity as well as by malleability, ductility, and high reflectivity of light.