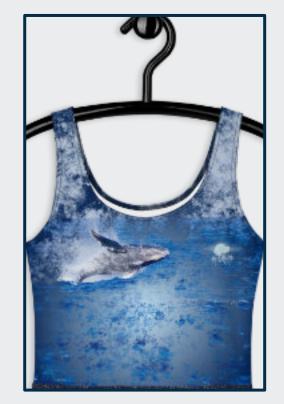

### ... Memorials.

We can document your hobby and passion like no other.



Off the wall,

### but definitely NOT

off the rack.





BICYCLE TEAM

A Jersey From the Darker Side of Dogs





Beagle FX Designs

# 



26





Guadí's influence is everpresent throughout Barcelona. We pulled in Mosaic tile from Parc Guell and the entrance and architecture of la Sagrada Família.

The dress is a comfortable heavy yoga clothing material most in its element in cooler environments or times of year. Stash a phone or whatever in the BFX Spanish flag crossover pockets.

### Barcelona



IMAGERY

STILS



28

**Beagle FX Designs** 

Wear this comfortable outfit and grab a cocktail whether you're on vacation or not.









30



Slip on this comfortable outfit and live like you're on vacation.







## I RESSE BUG

**Beagle FX Designs** 







32





Guadí's influence is here too. Behind Bean is a stained glass window from la Sagrada Família. Milky way stars are painted into the background. The front features our Aussie, Kerbey. He's dressed up like Chewie complete with crossbow. Chewbarka was originally a photo at the Dash Point beach. We layered in a bright backdrop of a sunset over our house in Washington, then drew stars and moons for the otherworldly background.

## Great Sagas



## Include Dogs

# Photos

Adult athletic jerseys are a light-weight perforated material that is fantastic for hot summer activity. Kiddos get a nicely brushed fabric suitable in summer or cool weather base layers.

Photos from trails to tarmac and bridge crossing to creekside all over the West an