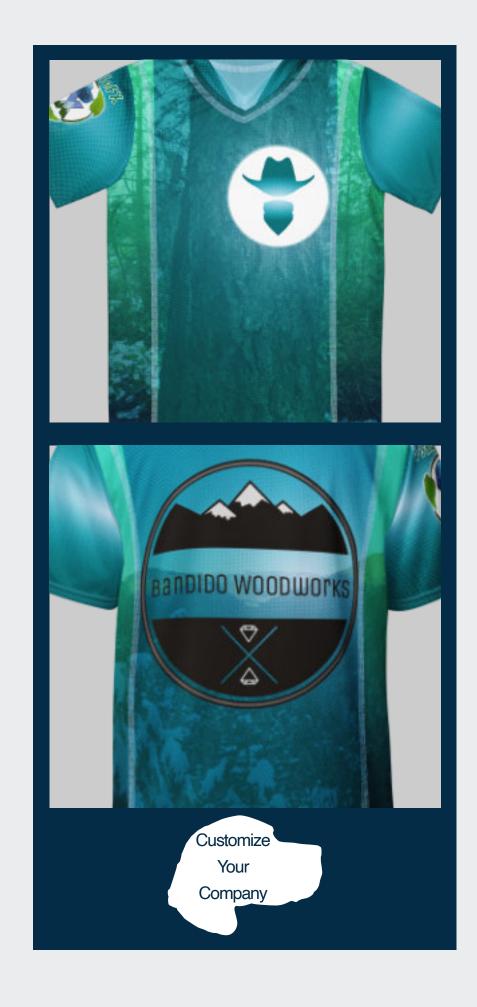

Tailored cut in chest and UPF of 50+ waist.

Works great in the pool and dries quickly once you're out. Doubles as a moisture wicking base layer while exercising.

Competitive pricing for a completely custom look for your company!

We put our Mission, Vision, and Values to print on our recycled jersey fabric.