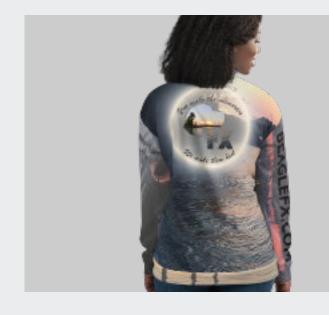

## Jacks

Perfect for post work-out warmth or roaming about the neighborhood in the Fall and Spring. Features photos from the waterways of WA and MN as well as the best sunrise of all time at Haleakala on Maui.

Brushed interior, metal zipper closure and handpockets.

### Sunset Sunrise