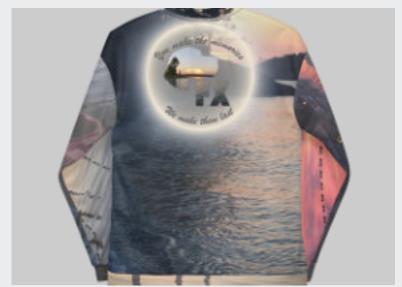

## Jacks

Perfect for post work-out warmth or roaming about the neighborhood in the Fall and Spring. Features photos from the waterways of WA and MN as well as the best sunrise of all time at Haleakala on Maui.

Brushed interior, metal zipper closure and handpockets.

### Sunset Sunrise