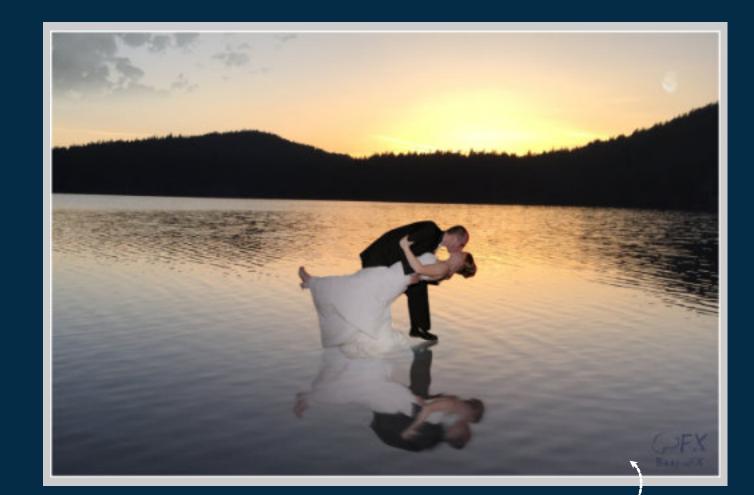

ographer disappeared.

Nothing compares to your wedding day, so remember it well. We take the time to focus on your story and make your design as memorable as your day.



LOVE

Sean Logan gifted to Catherine Espel-Logan





# Weddings & Engagements





Semi-Custom Canvas From Deep in the Heart of TX



Milestone Moments in Marriage

Celebrating Each Other

**Beagle FX Designs** 



We add new life to the past.

Put a spot light on you both at the present.

And create something to marvel into your <u>future</u>.

## LGBTQ Friendly

Semi-Custom Canvas From Way Up in WA



Love is Love, and Beagle FX was literally created from LOVE. It is the guiding light of our business. Inclusion is what we look for in our guiding principles, and awesomeness is all we ask to be personal friends.











Reflections, Owners (Sean and Catherine) wedding day fountain reflects well against waters of a vacation on Orcas Island.

Opposite Snowy Invocation, from Surprised by May snow storm in CO. A cold outdoorsy couple were perfectly blended with warm indoor wedding guests.







We met climbing. Catherine studied in Granada and sent the climbing gym a postcard. When she got back, Sean recognized her from the postcard info. She invited him to tapas. He never left.









any of a class of substances characterized by high electrical and thermal conductivity as well as by malleability, ductility, and high reflectivity of light.



Pet Friendly...
Well that's an understatement. Who doesn't like a sweet little puppers

# Well that's an understatement. Who doesn't like a sweet little puppers?