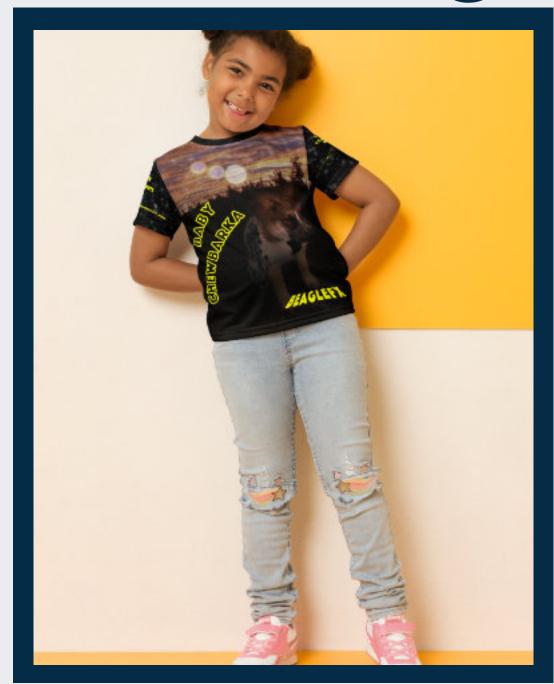

## I RESSE BUG

**Beagle FX Designs** 

32

Guadí's influence is here too. Behind Bean is a stained glass window from la Sagrada Família. Milky way stars are painted into the background. The front features our Aussie, Kerbey. He's dressed up like Chewie complete with crossbow. Chewbarka was originally a photo at the Dash Point beach. We layered in a bright backdrop of a sunset over our house in Washington, then drew stars and moons for the otherworldly background.