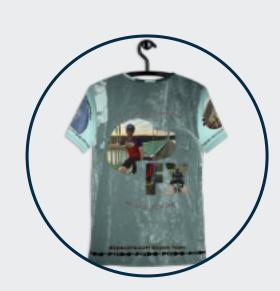

# Photos

Adult athletic jerseys are a light-weight perforated material that is fantastic for hot summer activity. Kiddos get a nicely brushed fabric suitable in summer or cool weather base layers.

Photos from trails to tarmac and bridge crossing to creekside all over the West and Midwest.

Pull those photos from your phones.

Turn images on tiny screens into wearable adventures.

HPIC Attire