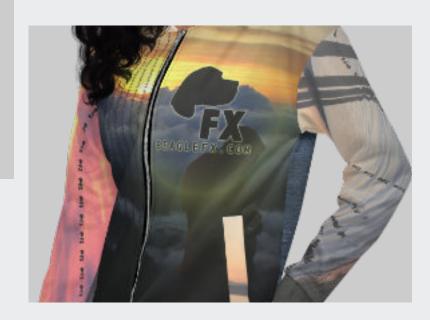

## Jacks

Perfect for post work-out warmth or roaming about the neighborhood in the Fall and Spring. Features photos from the waterways of WA and MN as well as the best sunrise of all time at Haleakala on Maui.

Brushed interior, metal zipper closure and handpockets.

### Sunset Sunrise