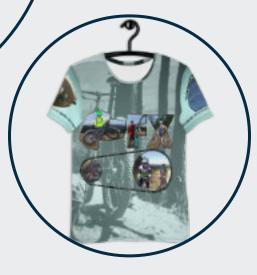

# Photos

Adult athletic jerseys are a light-weight perforated material that is fantastic for hot summer activity. Kiddos get a nicely brushed fabric suitable in summer or cool weather base layers.

Photos from trails to tarmac and bridge crossing to creekside all over the West and Midwest.

Pull those photos from your phones.

Turn images on tiny screens into wearable adventures.

HPIC Attire