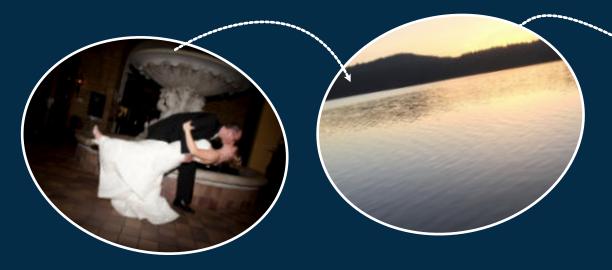

Reflections, Owners (Sean and Catherine) wedding day fountain reflects well against waters of a vacation on Orcas Island.

Opposite Snowy Invocation, from Surprised by May snow storm in CO. A cold outdoorsy couple were perfectly blended with warm indoor wedding guests.