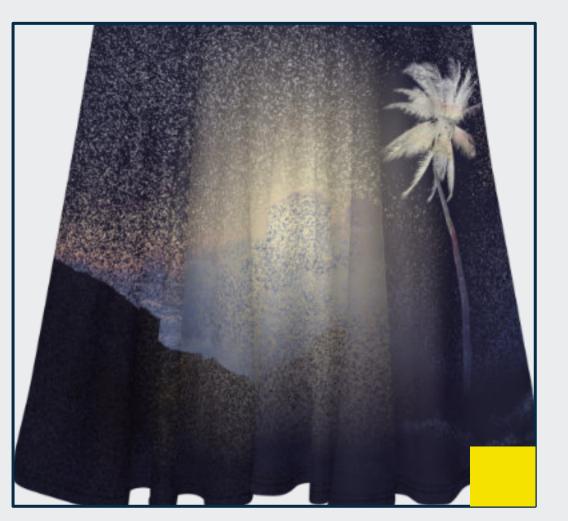

Reflections, Owners (Sean and Catherine) wedding day fountain reflects well against waters of a vacation on Orcas Island.

Opposite Snowy Invocation, from Surprised by May snow storm in CO. A cold outdoorsy couple were perfectly blended with warm indoor wedding guests.