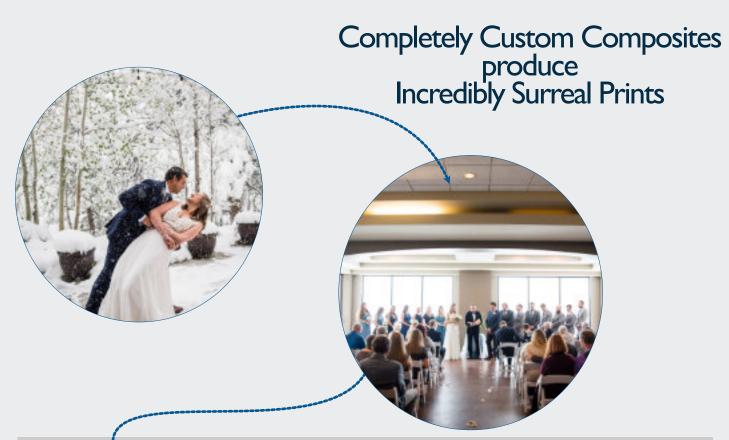

Reflections, Owners (Sean and Catherine) wedding day fountain reflects well against waters of a vacation on Orcas Island.

Opposite Snowy Invocation, from Surprised by May snow storm in CO. A cold outdoorsy couple were perfectly blended with warm indoor wedding guests.