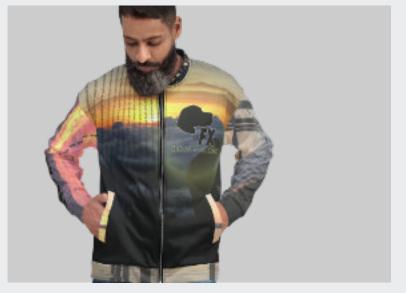

## Jacks

Perfect for post work-out warmth or roaming about the neighborhood in the Fall and Spring. Features photos from the waterways of WA and MN as well as the best sunrise of all time at Haleakala on Maui.

Brushed interior, metal zipper closure and handpockets.

### Sunset Sunrise