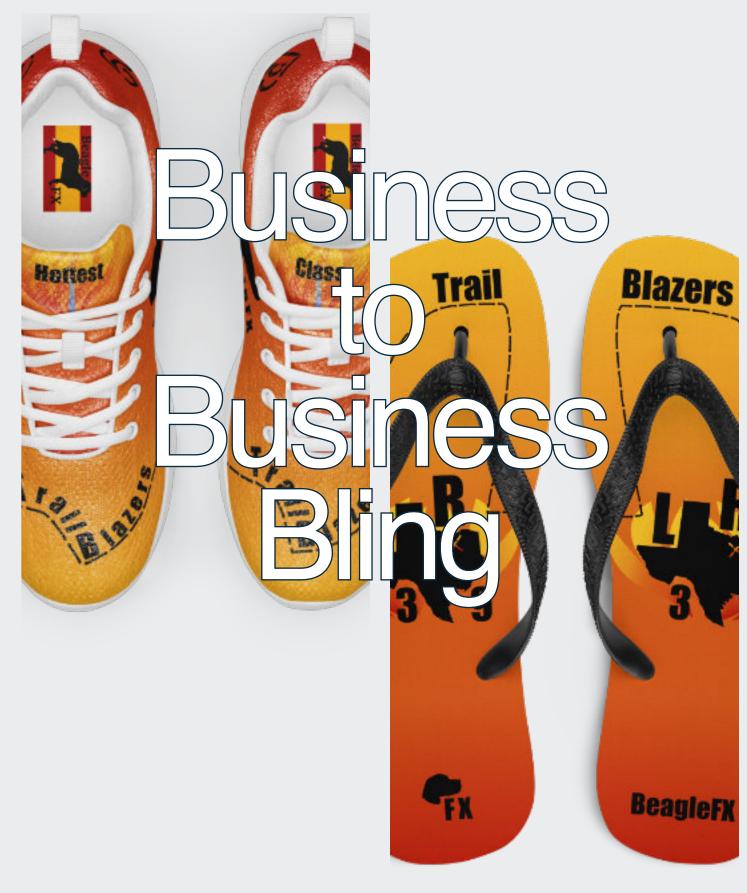

Tailored cut in chest and UPF of 50+ waist.

Works great in the pool and dries quickly once you're out. Doubles as a moisture wicking base layer while exercising.

Competitive pricing for a completely custom look for your company!

We put our Mission, Vision, and Values to print on our recycled jersey fabric.