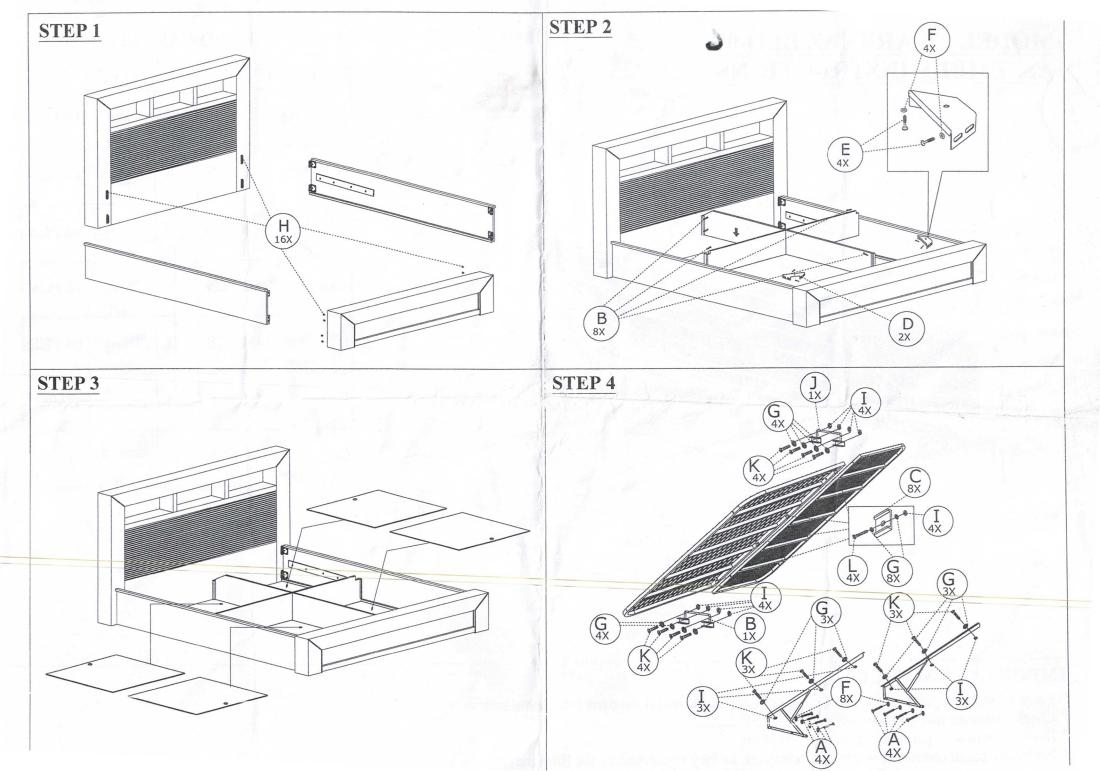

ED

## HARDWARE LIST





F

MEDIUM WASHER

0

SMALL WASHER BLACK 12 PCS

22 PCS

| ITEMS |                       | QTY    |
|-------|-----------------------|--------|
| Η     | M 8 X 16<br>NUT SCREW | 16 PCS |
| Ι     | NUT M6                | 18 PCS |
| J     | HANDLE                | 02 PCS |
| K     | JCBC BOLT<br>6 X 40   | 14 PCS |
| L     | JCBC BOLT<br>6 X 65   | 04 PCS |
| M     | SPANNER               | 01 PC  |
| N     | M4 ALLEN KEY          | 01 PC  |

## **IMPORTANT NOTICE:**

- \* Place all wooden parts on a clean and smooth surface to avoid the parts from being scratch.
- \* Check to ensure that you have all parts and hardwares..
- \* Keep all hardware parts out of reach of children.
- \* Never use harsh chemicals or abrasive cleaners, as they could destroy the finishing.