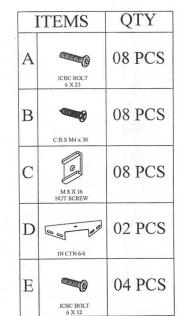

## HARDWARE LIST

F

MEDIUM WASHER

0

SMALL WASHER BLACK 12 PCS

22 PCS

| ITEMS |                       | QTY    |
|-------|-----------------------|--------|
| Η     | M 8 X 16<br>NUT SCREW | 16 PCS |
| Ι     | NUT M6                | 18 PCS |
| J     | HANDLE                | 02 PCS |
| K     | JCBC BOLT<br>6 X 40   | 14 PCS |
| L     | JCBC BOLT<br>6 X 65   | 04 PCS |
| M     | SPANNER               | 01 PC  |
| N     | M4 ALLEN KEY          | 01 PC  |