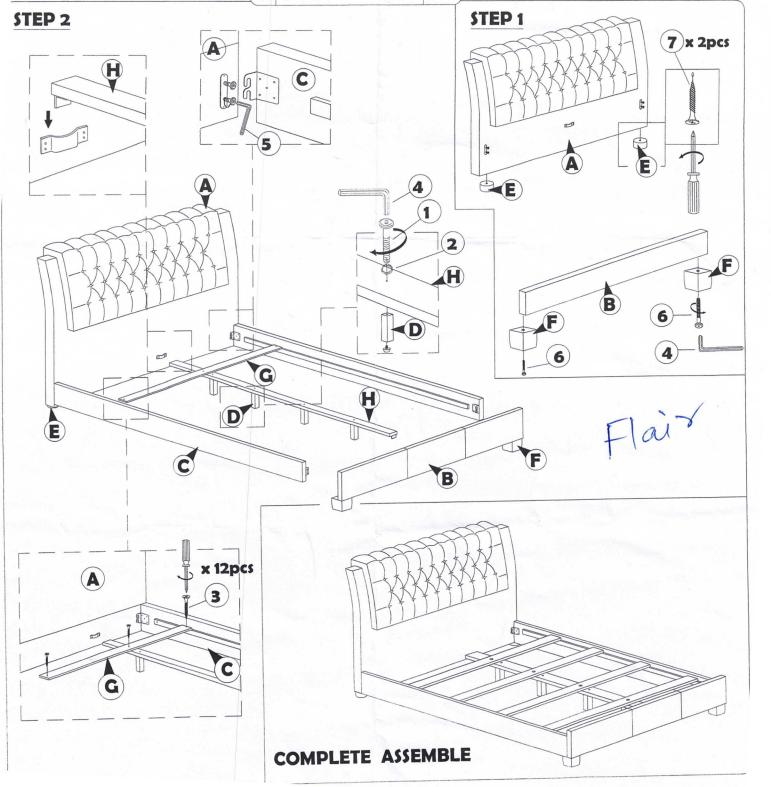

## ASSEMBLY INSTRUCTION MODEL: 459DB/QB

ead this instruction carefully. Remove all wrapping material, staples and straps from the carton. ee hardware and furniture part list for guidance. Be sure you have all wooden furniture parts on a lean and flat soft surface, such as a carpet or rug, to prevent from being scratched. Follow the

igure to start assembling.

## AUTION:

- . Do not FULLY TIGHTEN the nut or crew untill all is ready to assemble.
- . Do not OVER TIGHTEN the nut or crew to avoid causing damages to he thread.
- 3. Keep all hardware part out reach of children.

| NO | PART LIST           | QTY   |  |
|----|---------------------|-------|--|
| А  | HEAD BOARD          | 1 PC  |  |
| В  | FOOT BOARD          | 1 PC  |  |
| С  | SIDE RAIL           | 2 PCS |  |
| D  | CENTER LEG SUPPORT  | 4 PCS |  |
| Е  | HEAD BOARD LEG      | 2 PCS |  |
| F  | FOOT BOARD LEG      | 2 PCS |  |
| G  | FLAT SLAT           | 4 PCS |  |
| Н  | CENTER SUPPORT RAIL | 1 PC  |  |

|    |                      |         | ,      |
|----|----------------------|---------|--------|
| NO | DESCRIPTION          |         | QTY    |
| 1  | JCBC SCREW M6 x 45MM | 0       | 4 PCS  |
| 2  | SPRING WASHER M6     | 0       | 4 PCS  |
| 3  | CSK SCREW M4 x 30MM  | Time    | 12 PCS |
| 4  | M4 ALLEN KEY         |         | 1 PC   |
| 5  | M5 ALLEN KEY         | <u></u> | 1 PC   |
| 6  | JCBC SCREW M6 x 70MM | 3       | 2 PCS  |
| 7  | CSK SCREW M4 x 45MM  | Jumin . | 2 PCS  |
|    |                      |         |        |