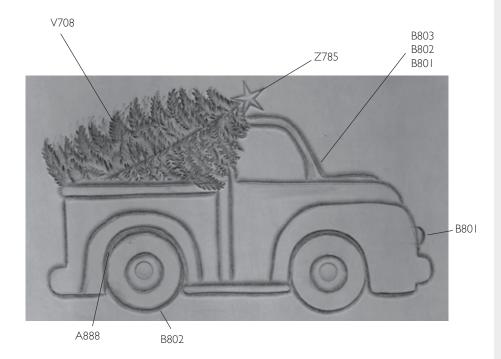

#### **INSTRUCTIONS**

- 1. Trace image onto leather.
- 2. Cut with swivel knife.
- 3. Bevel truck using B803, B802, and B801.
- 4. Use V409 to add texture to tree.
- 5. Use Z785 to add a star to tree.
- 6. Use A888 to matte down around tires.
- 7. Paint.
- 8. Apply backing.
- 9. Cut out ornament.
- 10. Add Eco-Flo® Edgeflex®

## Check Your List...

| FREE PATTERN tandyleather.com/maker                       |
|-----------------------------------------------------------|
| VEG-TAN LEATHER 6 TO 7 OZ.<br>SINGLE SHOULDER<br>99606-02 |
| PIGSKIN SUEDE IN RED<br>9122-                             |
| ECO-FLO® COVA COLORS®<br>2602-                            |
| ECO-FLO® EDGEFLEX®<br>2810-                               |
| ECO-FLO® LEATHERCRAFT GLUE 2540-01                        |
| EASY COMFORT SWIVEL KNIFE<br>8002-01                      |
| CRAFTOOL® STAMP B803<br>6803                              |
| CRAFTOOL® STAMP B802<br>6802                              |
| CRAFTOOL® STAMP B801<br>6801                              |
| CRAFTOOL® STAMP V708<br>6708                              |
| CRAFTOOL® STAMP Z785<br>6785                              |
| CRAFTOOL® STAMP A888                                      |