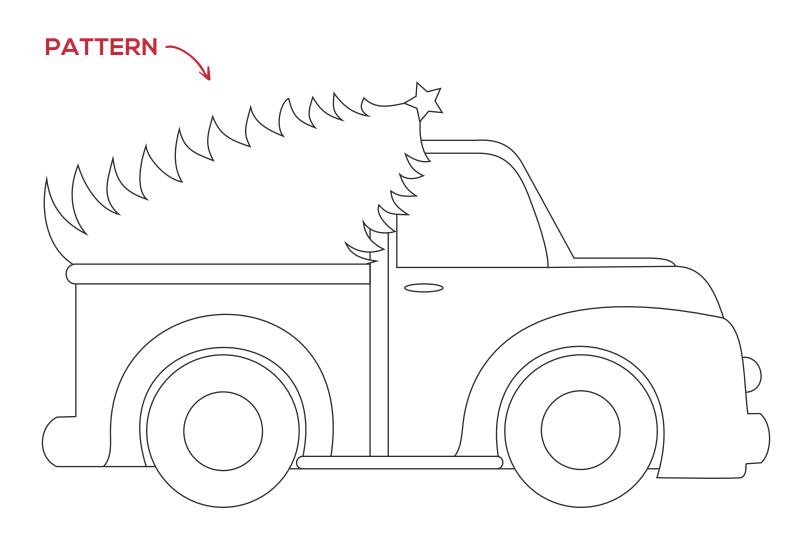

#### **INSTRUCTIONS**

- 1. Trace image onto leather.
- 2. Cut with swivel knife.
- 3. Bevel truck using B803, B802, and B801.
- 4. Use V409 to add texture to tree.
- 5. Use Z785 to add a star to tree.
- 6. Use A888 to matte down around tires.
- 7. Paint.
- 8. Apply backing.
- 9. Cut out ornament.
- 10. Add Eco-Flo® Edgeflex®