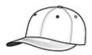

# Nike Dri-FIT Classic 99 Cap. NKAA1860

Made from stretchy dobby fabric, this structured, mid-profile cap is a true classic. The comfortable AeroBill and Dri-FIT moisture-w icking technology help keep you dry, w hile embroidered eyelets enhance ventilation. The contrast Sw oosh design trademark is embroidered on the center back. Made of 100% Dri-FIT polyester.

front

back