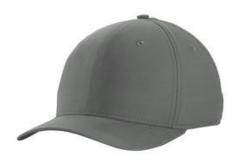

# Nike Dri-FIT Classic 99 Cap. NKAA1860

Made from stretchy dobby fabric, this structured, mid-profile cap is a true classic. The comfortable AeroBill and Dri-FIT moisture-w icking technology help keep you dry, w hile embroidered eyelets enhance ventilation. The contrast Sw oosh design trademark is embroidered on the center back. Made of 100% Dri-FIT polyester.

front

back