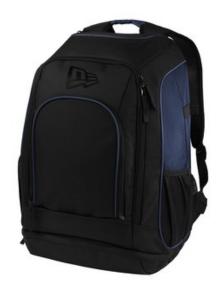

## New Era <sup>®</sup> Shutout Backpack NEB300

Designed and built for athletes, this backpack has a large, dedicated main compartment for helmets, gloves and other sport equipment. Dual mesh bat sleeves keep these essentials

- 600D 100% polyester/250D 100% polyester diamond dobby ripstop
- Heavy double-stitched w ebbing top grab handle
- Top tricot-lined, zippered valuables pocket
- Front compartment organizer with key fob
- Built-in fence hook for easy hanging
- Padded, spacer mesh shoulder straps for comfort
- Side water bottle pockets
- Side mesh bat sleeves with elastic supports
- Removable decoration panel with universal zipper
- Ventilated shoe compartment or baseball pocket
- Dimensions: 22"h x 16"w x 6.5"d; Approx. 2,288 cubic