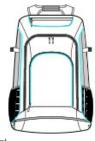

- 600D 100% polyester/250D 100% polyester diamond dobby ripstop
- Heavy double-stitched w ebbing top grab handle
- Top tricot-lined, zippered valuables pocket
- Front compartment organizer with key fob
- Built-in fence hook for easy hanging
- Padded, spacer mesh shoulder straps for comfort
- Side water bottle pockets
- Side mesh bat sleeves with elastic supports
- Removable decoration panel with universal zipper
- Ventilated shoe compartment or baseball pocket
- Dimensions: 22"h x 16"w x 6.5"d; Approx. 2,288 cubic

front

back