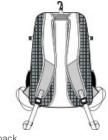

- 600D 100% polyester/250D 100% polyester diamond dobby ripstop
- Heavy double-stitched w ebbing top grab handle
- Top tricot-lined, zippered valuables pocket
- Front compartment organizer with key fob
- Built-in fence hook for easy hanging
- Padded, spacer mesh shoulder straps for comfort
- Side water bottle pockets
- Side mesh bat sleeves with elastic supports
- Removable decoration panel with universal zipper
- Ventilated shoe compartment or baseball pocket
- Dimensions: 22"h x 16"w x 6.5"d; Approx. 2,288 cubic

front

back