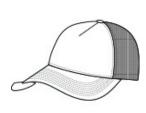

This 5-panel cap has mesh mid and back panels for superior ventilation and a trend-right snapback closure for an easily adjustable fit.

New Era<sup>®</sup> Snapback Trucker Cap. NE205

- Fabric: 100% cotton tw ill front panels and bill; 100% polyester mid and back panels
- Structure: Structured
- Profile: High
- Closure: 7-position adjustable snap

• 9FORTY FIT: Features a collegiate look with an adjustable closure, a contoured crow n and precurved visor. Structured for stability with a classic cap shape.

\*New Era products may not be resold without embellishment.