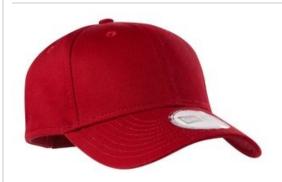

## Adjustable Structured Cap. NE200

A hook and loop adjustable strap means this cap offers a comfortably snug fit.

- Fabric: 100% cotton
- Structure: Structured
- Profile: Mid
- Closure: Hook and loop

 9FORTY FIT: Features a collegiate look with an adjustable closure, a contoured crow n and precurved visor. Structured for stability with a classic cap shape.