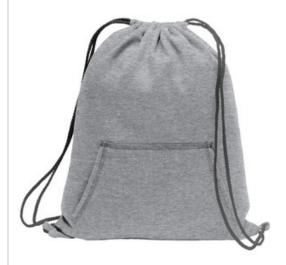

## Port & Company $^{\mathbb{R}}$ Core Fleece Sweatshirt Cinch Pack. BG614

We took our PC78H Core Fleece Sw eatshirts and PC54 Core Cotton Tees and created a laid-back cinch pack, complete with a front pouch pocket.

- 7.8-ounce, 50/50 cotton/poly fleece
- Draw cord closure
- Dimensions: 17.75"h x 14.5"w; Approx. 1,037 cubic inches

Note: Bags not intended for use by children 12 and under. Includes a California Prop 65 and social responsibility hangtag. CARE INSTRUCTIONS

Machine Wash Cold; Hang to Dry or Tumble Low.

front

back