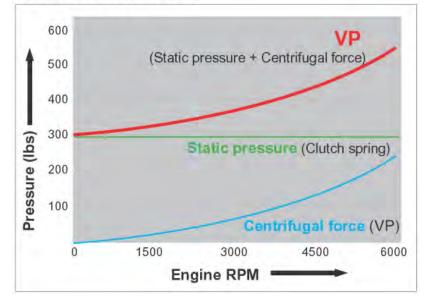

## Stronger clutch engagement than stock

The VP clutch has two different types of pressure. Regular clutches have an only static pressure by clutch springs. But the VP clutch has two different types of pressure. One is a <u>static</u> <u>pressure</u>, and another is a <u>centrifugal force</u> by VP clutch as an additional pressure.

The VP clutch increase the clutch clamping force by using the centrifugal force as engine RPM increases.

## **Pressure of VP clutch**