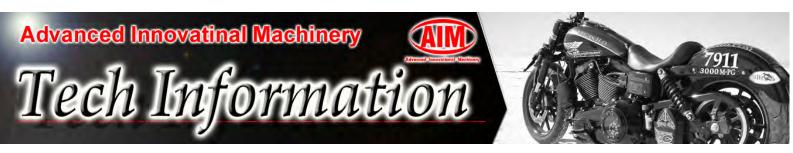

## Stronger clutch engagement than stock

The VP clutch has two different types of pressure. Regular clutches have an only static pressure by clutch springs. But the VP clutch has two different types of pressure. One is a <u>static</u> <u>pressure</u>, and another is a <u>centrifugal force</u> by VP clutch as an additional pressure.

The VP clutch increase the clutch clamping force by using the centrifugal force as engine RPM increases.