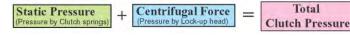

## Stronger clutch engagement than stock

The VP clutch has two different types of pressure. Regular clutches have an only static pressure by clutch springs. But the VP clutch has two different types of pressure. One is a <u>static</u> <u>pressure</u>, and another is a <u>centrifugal force</u> by VP clutch as an additional pressure.

The VP clutch increase the clutch clamping force by using the centrifugal force as engine RPM increases.