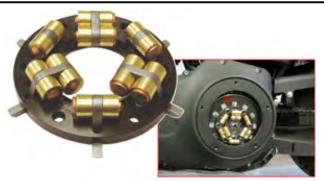

## Stronger clutch engagement than stock

The VP clutch has two different types of pressure. Regular clutches have an only static pressure by clutch springs. But the VP clutch has two different types of pressure. One is a <u>static</u> <u>pressure</u>, and another is a <u>centrifugal force</u> by VP clutch as an additional pressure.

The VP clutch increase the clutch clamping force by using the centrifugal force as engine RPM increases.

## **Pressure of VP clutch**