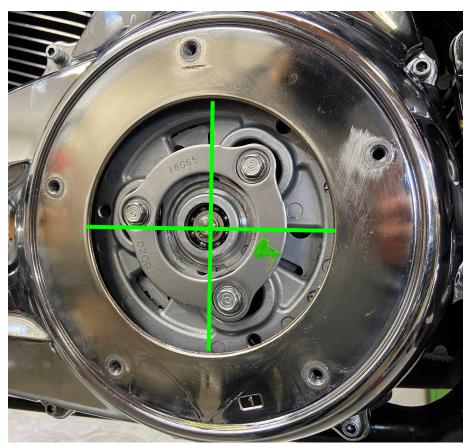

**NOTE:** Clutch must be centered with the derby cover opening. Any offset derby cover opening will cause clearance issues. Please double check with your application to make sure the clutch basket is centered with the derby cover opening.

**Centered**VP SDR V2 will clear.

NOT Centered

VP SDR V2 will not clear due to the offset.

This issue can be remedied for older 6 Speed bikes, by converting to a Narrow Outer Primary Cover, the VP SDR V2 can be used without any issues.