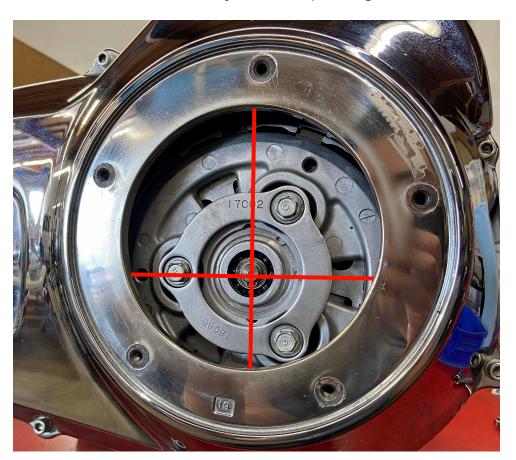

**NOTE:** Clutch must be centered with the derby cover opening. Any offset derby cover opening will cause clearance issues. Please double check with your application to make sure the clutch basket is centered with the derby cover opening.

**Centered**VP SDR V2 will clear.

NOT Centered

VP SDR V2 will not clear due to the offset.

This issue can be remedied for older 6 Speed bikes, by converting to a Narrow Outer Primary Cover, the VP SDR V2 can be used without any issues.