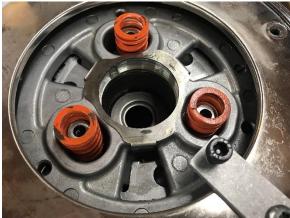

## **VP-SDR Clutch Installation Instruction**

- 1. Remove the derby cover.
- 2. Jack the rear wheel up and shift your bike into 6th gear for less engine friction with the engine turned off.
- **3.** Rotate the rear wheel until the bottom 2 clutch stud bolts are aligned horizontally to the floor.
- **4.** Loosen the spring retainer evenly at a time using 10mm socket wrench. \*Note: The pressure plate tool should be in place while removing the spring retainer plate.
- **5.** If you purchased a set of optional springs, replace the stock springs in place of the new upgraded springs.

Performance Spring Kit (AM008-005): No Shim – 20% Stronger than Stock. Insert two shims per spring at the bottom so it serves as the contact point between the spring and the A&S Pressure plate. Every additional shim is an extra 10% increase in stiffness.

Soft Clutch Spring Kit (AM008-006): Installed with the VP-SDR will achieve 20-30% clutch pull reduction depending on the stock spring rate configuration.

- **6.** Install the 3 tabs shim in the center of the clutch hub
- **7.** Install the VP-SDR unit with the supplied hardware. Torque to 7.5-9.2 ft-lbs. (10.2-12.4 Nm)