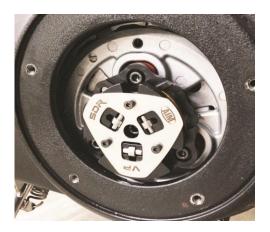

## **Pressure Plate Stay Tool**

Using this tool will prevent the pressure plate from moving during the install and the clutch plates from receding and cause alignment issues during the installation.

- 1. Install the tool onto the pressure plate.
  - a. **TIP**: Orient the tool so that it will not interfere with the SDR install
  - Hand tight the screw to hold the pressure plate in place from moving once the 3 bolt retaining plate is removed.
- 2. Follow regular SDR Installation procedure
  - a. Please make sure the center shim is oriented as pictured in the second photograph.
- **3.** After installing the SDR, you may remove the tool.