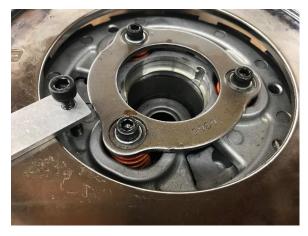

## **Pressure Plate Stay Tool**

Using this tool will prevent the pressure plate from moving during the install and the clutch plates from receding and cause alignment issues during the installation.

- 1. Install the tool onto the pressure plate.
  - a. **TIP**: Orient the tool so that it will not interfere with the SDR install
  - Hand tight the screw to hold the pressure plate in place from moving once the 3 bolt retaining plate is removed.
- 2. Follow regular SDR Installation procedure
  - a. Please make sure the center shim is oriented as pictured in the second photograph.
- **3.** After installing the SDR, you may remove the tool.