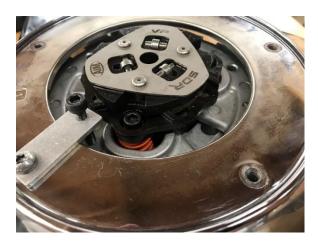

Soft Clutch Spring Kit (AM008-006): Installed with the VP-SDR will achieve 20-30% clutch pull reduction depending on the stock spring rate configuration.

- **6.** Install the 3 tabs shim in the center of the clutch hub
- **7.** Install the VP-SDR unit with the supplied hardware. Torque to 7.5-9.2 ft-lbs. (10.2-12.4 Nm)

PN: VP036-SDR