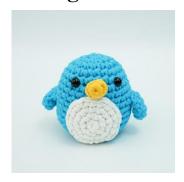

## Crochet Pattern Penguin Doll

Thank you so much for purchasing our crochet kit!

If you have any questions, need help with the pattern or just want to give feedback, please contact us.

Code Number: UM221784
Size of the finished doll: 9cm tall
Material: 1. Yes, sister tube yarn

2. Fiberfill3. Plastic eyes

Tools: 1.Crochet hook size: 4.0mm

2.Yarn needle3.Stitch marker