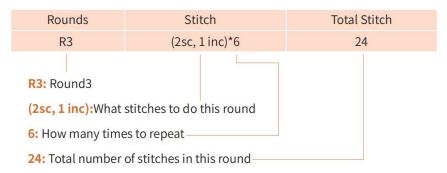

## How to Read a Pattern

|             | Tip:if you're sta                                                 | arting with pre-started crochet pieces, start crochet from | Body R2      |
|-------------|-------------------------------------------------------------------|------------------------------------------------------------|--------------|
|             | Rounds                                                            | Stitch                                                     | Total Stitch |
|             | 1                                                                 | 6 single crochet around a magic ring, pull tight           | 6            |
|             | 2                                                                 | 6 inc                                                      | 12           |
|             | 3                                                                 | (1sc, 1 inc)*6                                             | 18           |
|             | 4                                                                 | (2sc, 1 inc)*6                                             | 24           |
|             | 5                                                                 | 24sc                                                       | 24           |
|             | 6                                                                 | (5sc, 1 inc)*4                                             | 28           |
|             | 7-9                                                               | 28sc                                                       | 28           |
| Body        | 10                                                                | (6sc, 1 inc)*4                                             | 32           |
| (blue yarn) | Add safety eyes between round 5-6 ,leave 5 stitches between them. |                                                            |              |
|             | 11-15                                                             | 32sc                                                       | 32           |
|             | 16                                                                | (2sc,1dec)*8                                               | 24           |
|             | 17                                                                | (1sc,1dec)*8                                               | 16           |
|             | Stuff the body                                                    |                                                            |              |
|             | 18                                                                | 8dec                                                       | 8            |
|             | Leave 4-inch yarn tail, then close the opening with yarn needle.  |                                                            |              |

|                    | Rounds                                      | Stitch                                           | Total Stitch |
|--------------------|---------------------------------------------|--------------------------------------------------|--------------|
|                    | 1                                           | 6 single crochet around a magic ring, pull tight | 6            |
| Belly              | 2                                           | 6 inc                                            | 12           |
| (milky white yarn) | 3                                           | (1sc, 1 inc)*6                                   | 18           |
|                    | 4                                           | (2sc, 1 inc)*6                                   | 24           |
|                    | Leave 8-inch yarn tail, sew it on the body. |                                                  |              |