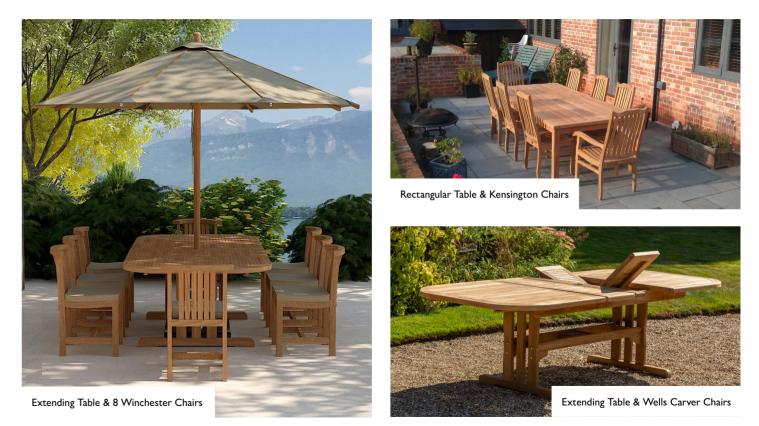

## $Mix \ \& \ Match$ Mix and match any table with any chair from our collections

Pedestal Table and Winchester Chairs

Folding Table & Folding Directors Chairs

Extending Table & Guildford Chairs

#### $Mix \ \& \ Match$ Mix and match any table with any chair from our collections