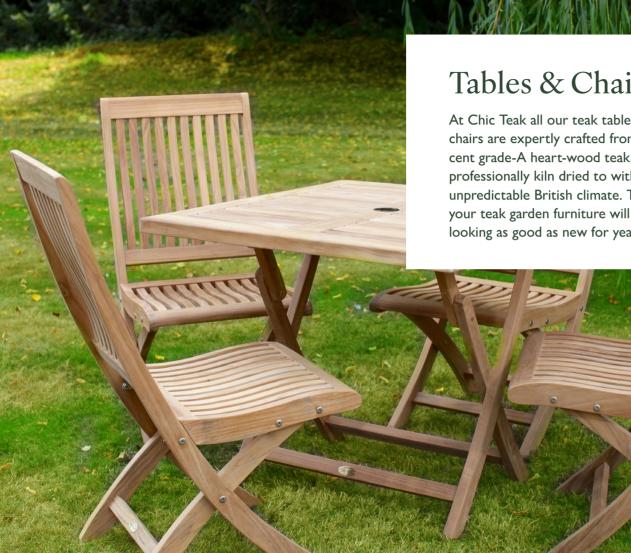

## Tables & Chairs

At Chic Teak all our teak tables and chairs are expertly crafted from 100 per cent grade-A heart-wood teak, and are professionally kiln dried to withstand the unpredictable British climate. That means your teak garden furniture will remain looking as good as new for years to come.

## Our Tables

## Our Chairs