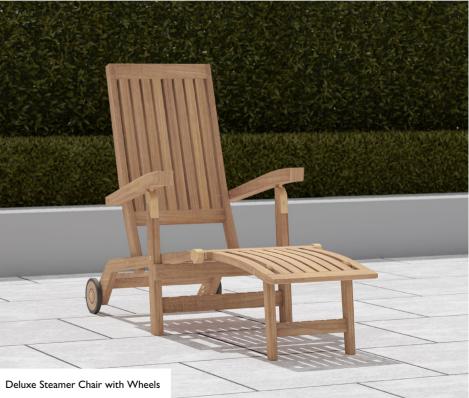

## Our Sun Loungers

## Our Sun Loungers

Sun Lounger with Wheels

Sun Lounger with Taupe Cushion