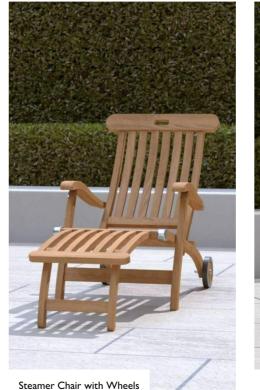

## Our Sun Loungers

## Our Sun Loungers

Sun Lounger with Wheels

Sun Lounger with Taupe Cushion