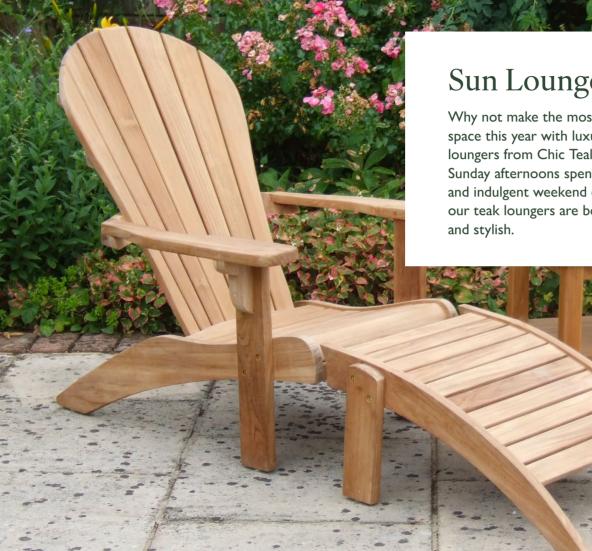

## Sun Loungers

Why not make the most of your outdoor space this year with luxury teak sun loungers from Chic Teak? Perfect for lazy Sunday afternoons spent reading a book and indulgent weekend coffee mornings, our teak loungers are both comfortable

## Our Sun Loungers

## Our Sun Loungers

Sun Lounger with Wheels

Sun Lounger with Taupe Cushion