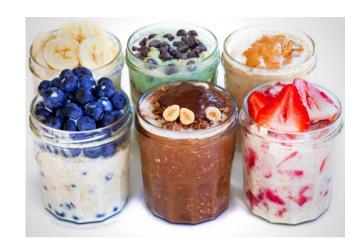

# **Overnight Oats**

# **INGREDIENTS**

STEP-BY-STEP

- **PLANT BASED** MILK
- MIX 1/2 CUP MILK. 1/2 CUP OATS
- **OLD FASHIONED OATS**
- **LEAVE IN FRIDGE OVERNIGHT**
- **OPTIONAL: FRESH FRUIT**
- **ADD FRESH** FRUIT!