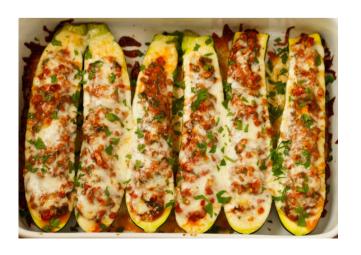

# Stuffed Zucchini Boats

# **INGREDIENTS**

STEP-BY-STEP

- **ZUCCHINI**
- **SCOOP OUT THE CENTER OF THE**
- **ZUCCHINI**
- **PASTA SAUCE & CHEESE**
- **FILL WITH PASTA** 2. SAUCE, CHEESE **& VEGGIES**
- **VEGGIES**
- **BAKE UNTIL**
- 3. CHEESE IS **GOLDEN BROWN**