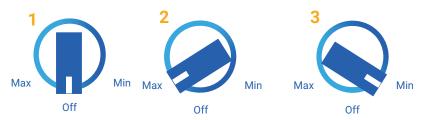

Plug the unit into a regular grounded 110 volt outlet

Turn on the unit to MAX and allow it to run for at least 30 minutes

Set the variable speed control to the level you wish

The most efficient way to use your Airpura for regular air quality maintenance is to run it at a low speed **24 hours a day 7 days a week.** 