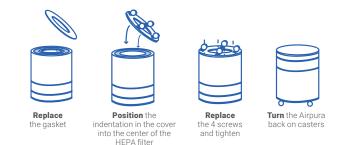

### To open the filter chamber



## To close the filter chamber





OPERATING & FILTER REPLACEMENT DIRECTIONS

# TO BEGIN USING YOUR

**Inspect the exterior of your Airpura** to verify there is no damage from shipping. If any damage is noted, please follow the instructions from the distributor returns policy.

Wipe the unit with a damp cloth to remove any dust from packaging

Plug the unit into a regular grounded 110 volt outlet

Turn on the unit to MAX and allow it to run for at least 30 minutes

Set the variable speed control to the level you wish

The most efficient way to use your Airpura for regular air quality maintenance is to run it at a low speed **24 hours a day 7 days a week.** 

Always maintain a humidity level of 40% or less in your home to ensure the unit is operating at optimal levels. When using purifier with a dehumidifier, please keep