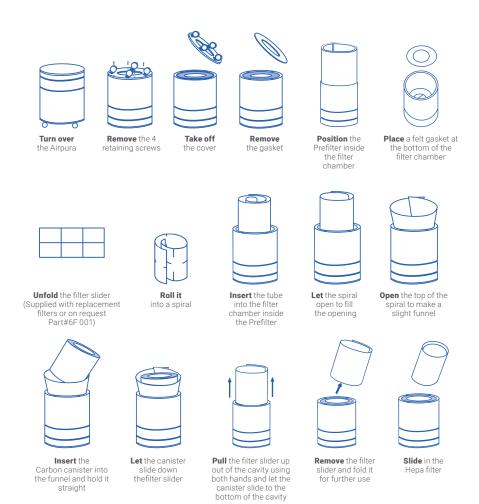

### To open the filter chamber

#### **The Prefilter**

Can be vacuumed from the exterior of the unit once a month or more often. Should be replaced at least after 12 months of use

#### To vacuum the Prefilter

Use the brush attachment on your vacuum cleaner Vacuum slowly around the mesh surface of the filter chamber