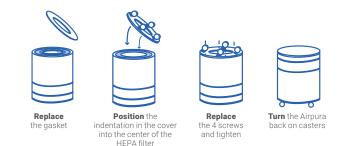

## To open the filter chamber



## To close the filter chamber







OPERATING & FILTER REPLACEMENT DIRECTIONS

# TO BEGIN USING YOUR **AIRPURA**

Inspect the exterior of your Airpura to verify there is no damage from shipping. If any damage is noted, please follow the instructions from the distributor returns policy.

Wipe the unit with a damp cloth to remove any dust from packaging

Plug the unit into a regular grounded 110 or 220 volt outlet

**Turn on the unit** to MAX and allow it to run for at least 30 minutes.

Set the variable speed control to the level you wish

The most efficient way to use your Airpura for regular air guality maintenance is to run it at a low speed 24 hours a day 7 days a week.

Always maintain a humidity level of 40% in your home to ensure the unit is operating at optimal levels. When using purifier with a dehumidifier, ke