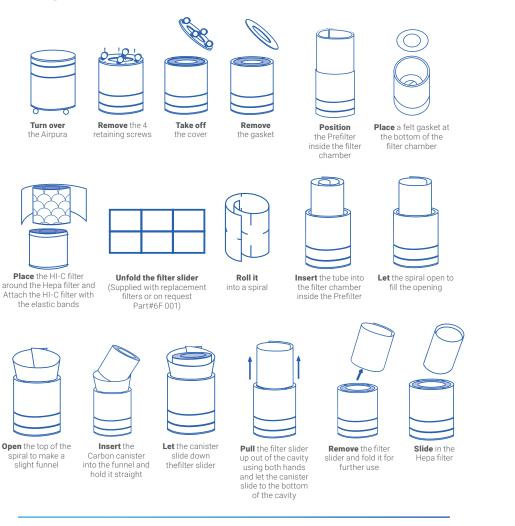

## To open the filter chamber

#### **The Prefilter**

Can be vacuumed from the exterior of the unit once a month or more often. Should be replaced at least after 12 months of use

#### To vacuum the Prefilter

Use the brush attachment on your vacuum cleaner Vacuum slowly around the mesh surface of the filter chamber