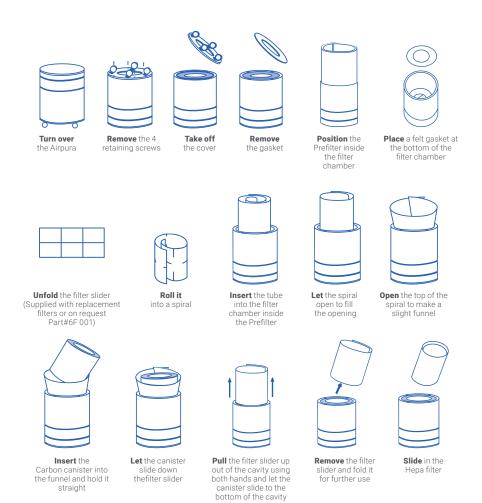

## To open the filter chamber

#### **The Prefilter**

Can be vacuumed from the exterior of the unit once a month or more often. Should be replaced at least after 12 months of use

#### To vacuum the Prefilter

Use the brush attachment on your vacuum cleaner Vacuum slowly around the mesh surface of the filter chamber