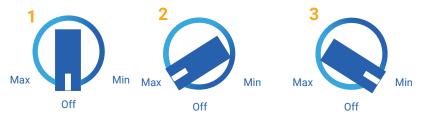

Wipe the unit with a damp cloth to remove any dust from packaging

Plug the unit into a regular grounded 110 volt outlet

**Turn on the unit** to MAX and allow it to run for at least 30 minutes.

Set the variable speed control to the level you wish

The most efficient way to use your Airpura for regular air guality maintenance is to run it at a low speed 24 hours a day 7 days a week.

Always maintain a humidity level of 40% or less in your home to ensure the unit is operating at optimal levels. Overly humid conditions can have an adverse effect on the performance of the carbon. When using purifier with a dehumidifier, please keep dehumidifier at least 6 feet away.