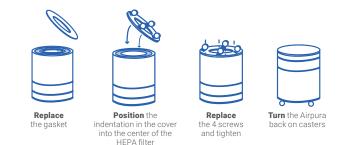

## To open the filter chamber



## To close the filter chamber







OPERATING & FILTER REPLACEMENT DIRECTIONS

# TO BEGIN USING YOUR **AIRPURA**

Inspect the exterior of your Airpura to verify there is no damage from shipping. If any damage is noted, please follow the instructions from the distributor returns policy.

Wipe the unit with a damp cloth to remove any dust from packaging

Plug the unit into a regular grounded 110 volt outlet

**Turn on the unit** to MAX and allow it to run for at least 30 minutes.

Set the variable speed control to the level you wish

The most efficient way to use your Airpura for regular air guality maintenance is to run it at a low speed 24 hours a day 7 days a week.

Always maintain a humidity level of 40% or less in your home to ensure the unit is operating at optimal levels. Overly humid conditions can have an advers