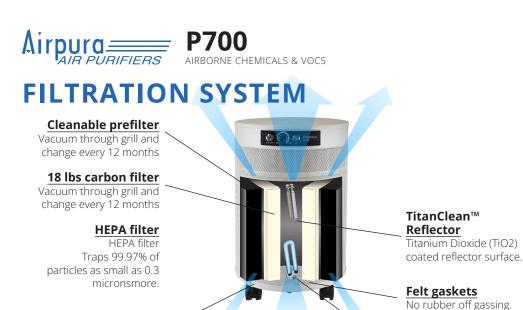

THE NEW TITANCLEAN PHOTOCATALYTIC
OXIDIZER is combined with Airpura's 18 lbs
Activated Carbon bed, true Hepa Filter and
16-18 watt UV Germicidal Lamp to deliver
the most complete air cleaning system available
today.

#### **THE AIRPURA TITANCLEAN™ REFLECTOR**

The TitanClean<sup>™</sup> Reflector provides a large amount of TiO2 coated surface area (115% of the width of the UV lamp).

The angled reflector design maximizes the range of photo-catalytic oxidation within the filter chamber and increases the germicidal effect of the lamp.

The diffusion of the germicidal dosage from the UV lamp is enhanced in the confined chamber.

Contact time of airborne chemicals is increased as they slow down passing through the Hepa.

The TitanClean™ Catalytic Oxidizer combined with the 18 lbs. Activated Carbon filter offers the most complete airborne chemical and VOC abatement available today.