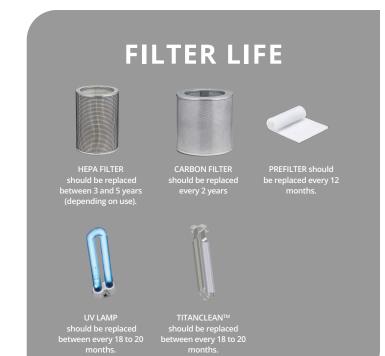

THE NEW TITANCLEAN PHOTOCATALYTIC
OXIDIZER is combined with Airpura's 18 lbs
Activated Carbon bed, true Hepa Filter and
16-18 watt UV Germicidal Lamp to deliver
the most complete air cleaning system available
today.