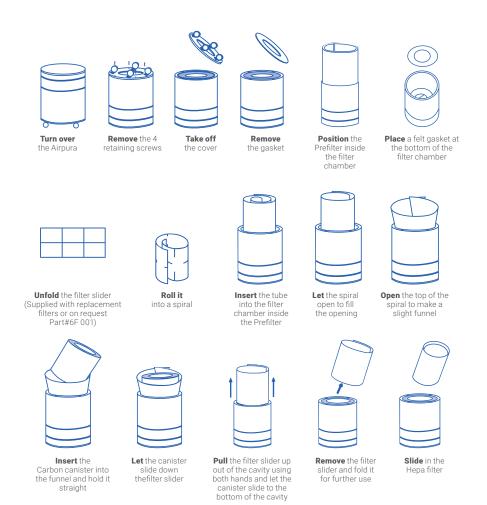

#### To open the filter chamber

#### **The Prefilter**

Can be vacuumed from the exterior of the unit once a month or more often. Should be replaced at least after 12 months of use

#### To vacuum the Prefilter

Use the brush attachment on your vacuum cleaner Vacuum slowly around the mesh surface of the filter chamber