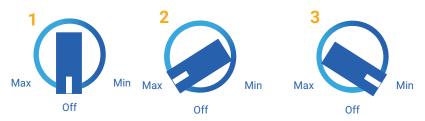

Plug the unit into a regular grounded 110 volt outlet

Turn on the unit to MAX and allow it to run for at least 30 minutes

Set the variable speed control to the level you wish

The most efficient way to use your Airpura for regular air quality maintenance is to run it at a low speed **24 hours a day 7 days a week**.