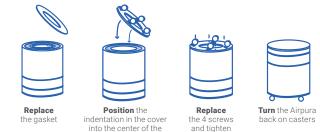

#### To open the filter chamber



# Airpura \_\_\_\_\_



OPERATING & FILTER REPLACEMENT DIRECTIONS

#### To close the filter chamber



HEPA filter

# TO BEGIN USING YOUR

**Inspect the exterior of your Airpura** to verify there is no damage from shipping. If any damage is noted, please follow the instructions from the distributor returns policy.

Wipe the unit with a damp cloth to remove any dust from packaging

Plug the unit into a regular grounded 110 volt outlet

Turn on the unit to MAX and allow it to run for at least 30 minutes

Set the variable speed control to the level you wish

The most efficient way to use your Airpura for regular air quality maintenance is to run it at a low speed **24 hours a day 7 days a week**.

Always maintain a humidity level of approximately 40% to ensure the unit is operating at optimal levels. When using purifier with a dehumidifier, please keep dehumidifier at least 6 feet away.



#