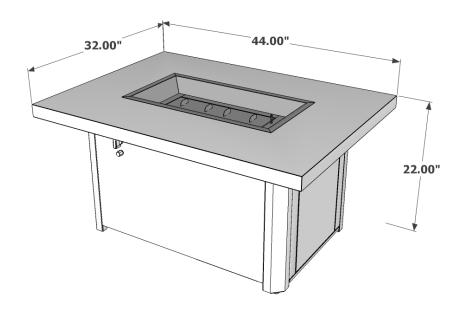

gular Crystal Fire® Burner 55,000 BTUs (LP)
- Easy assembly and installation
- Access door conceals 20 lb. LP tank
- Optional glass guard, burner cover, and protective cover
- UL Listed



## PRODUCT INFORMATION:

| ITEM                     | ITEM CODE | RETAIL PRICE |
|--------------------------|-----------|--------------|
| Caden Gas Fire Pit Table | CAD-1224  | \$1419       |

# OPTIONAL ACCESSORIES:

| ITEM               | ITEM CODE             | RETAIL PRICE |
|--------------------|-----------------------|--------------|
| Glass Burner Cover | 1224-GREY-GLASS-COVER | \$79         |
| Glass Wind Guard   | GLASS GUARD-1224      | \$219        |
| Folding Wind Guard | FWG-1224              | \$309        |
| Protective Cover   | CVR4634               | \$75         |

# **DIMENSIONS:**