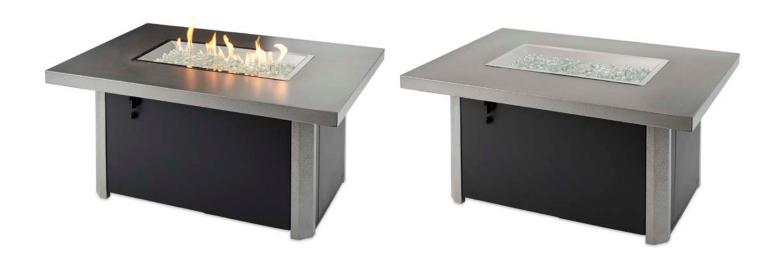

#### STUNNING MODERN DESIGN

The Caden Rectangular Gas Fire Pit Table features a clean, contemporary design to fit a variety of patio themes. The Pewter Crater powder-coated galvanized steel top and legs offer a gorgeous contrast to the black powder-coated galvanized steel base. Let the mesmerizing glow of the 12"x24" Crystal Fire® Burner be the center of attention as you welcome guests to your cozy backyard.

### **FFATURFS**:

- Pewter Crater powder-coated galvanized steel top and legs
- Black powder-coated galvanized steel base
- 12x24" Rectangular Crystal Fire® Burner 55,000 BTUs (LP)
- Easy assembly and installation
- Access door conceals 20 lb. LP tank
- Optional glass guard, burner cover, and protective cover
- UL Listed