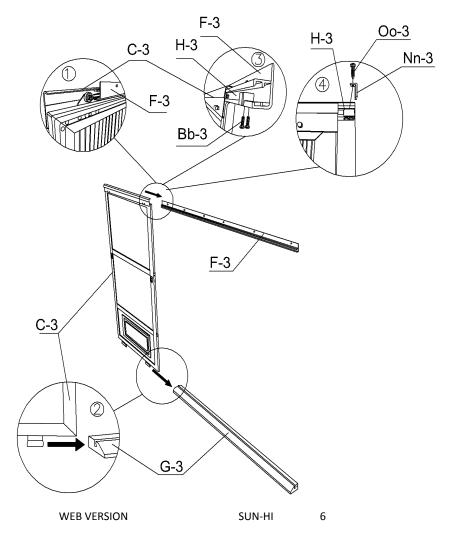

#### DOOR UNIT(S) MUST BE ASSEMBLED INSIDE OF SOLARIUM.

Slide upper door track F-3 into wheels of sliding door C-3. Slide lower door track G-3 and make sure inserts are close enough to the frame to attach. Use bolt Bb-3 to affix the plastic stopper H-3 on each end of top door rail F-3. Use Oo-3 screws to affix upper door rail and cap Nn-3, at each end of top rail door.