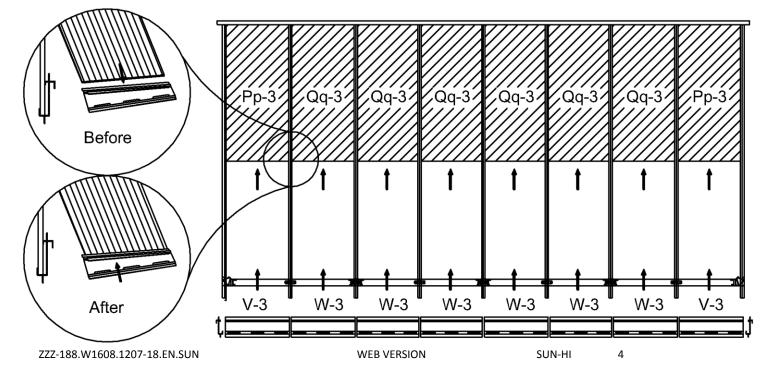

## <u>STEP #8</u>

Insert the aluminum middle roof joint between the rafters, making sure the slotted holes are at the bottom. Slide into upper and lower grooves of the rafters then slide all the way into the panels. Make sure the panels are inside the aluminum middle roof joint groove. Insert a V-3 at either end, then insert all W-3 and then the remaining V-3. Tap gently with rubber mallet if needed.

## <u>STEP #9</u>

Insert the second row of panels into the lower groove on the rafter. Slide panels until they reach the aluminum pieces between the panels and gently tap on the panel to guide it into the aluminum groove. Use a spatula if needed to make it fit. Insert two (2) Pp-3 on either end, then insert the Qq-3 panels.