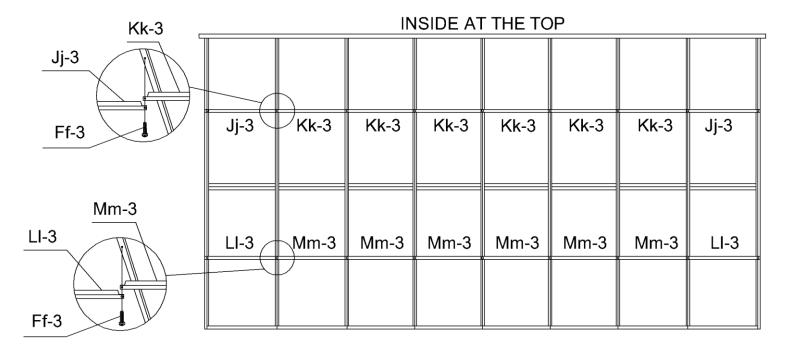

## <u>STEP #11</u>

On the inside of the solarium under each rafter there are two rows of inserts with threads. Start the upper row with a Jj-3 at either end and screw it with Ff3 and in between the Kk-3 panels. Use Ff-3 screws at the lower row Ll-3 at the 2 ends then the others in between the Mm-3 panels. Make sure screws are manually tight.