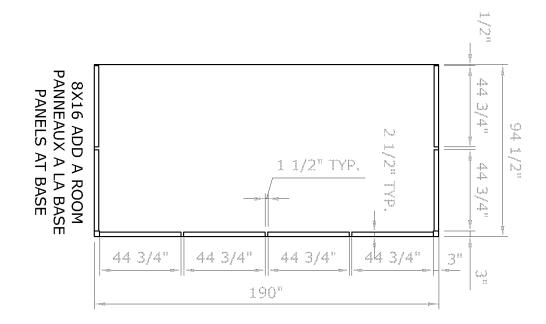

Assembly by two or three adults is suggested.

Requires 96" clearance at the wall Base Dimensions 190"x 94 1/2", Largest Dimensions 190"x98 1/2" (see pg.13)