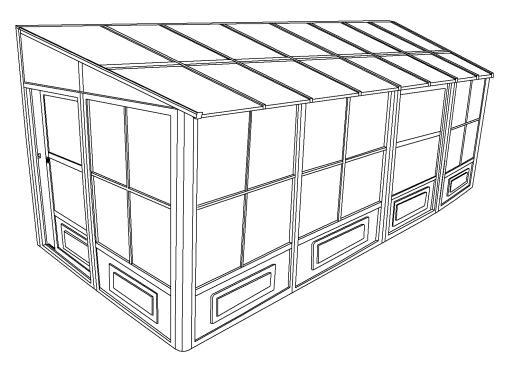

# W1608

8 X 16 SOLARIUM

**ASSEMBLY INSTRUCTIONS** 

PLEASE READ IN ITS ENTIRETY BEFORE INSTALLATION

DO NOT DESTROY THE BOXES UNTIL COMPLETELY ASSEMBLED

PLEASE VERIFY THE CONTENT OF EACH BOX AGAINST THE LIST OF PARTS

Assembly by two or three adults is suggested.

Requires 96" clearance at the wall Base Dimensions 190"x 94 1/2", Largest Dimensions 190"x98 1/2" (see pg.13)