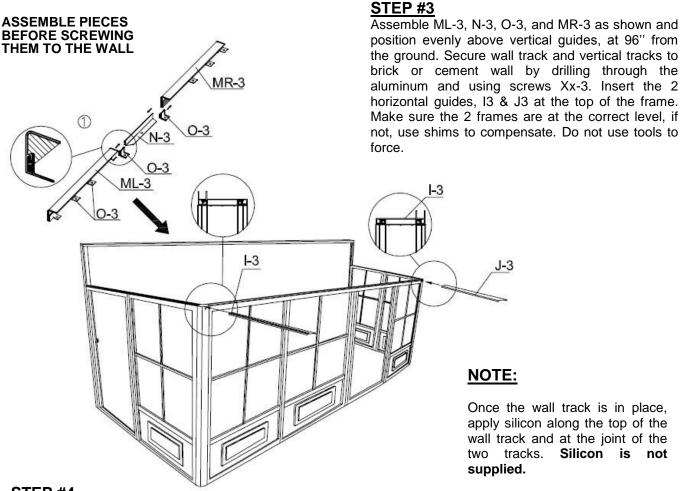

## STEP #1

the position of the door frames before assembly according to where you intend to slide the door. At the front of the solarium, use frame D3 for the opening of the door and B3 for the direction of the door when open. Use E3 between frame ends and use two (2) K3 joints for corners.

## NOTE:

When placing the door frame opening, make sure the inserts on the frame are on the inside and on the upper half of the frame of the solarium because the door will be set on the inside due to clearance.

## NOTE:

When sliding the connectors, shake the frame so that they will slide easily. Do not use tools to force. If needed, clean paint with a file and make sure the ends of the frame and joints are not bent or warped. If so, use the needle-nosed pliers to straighten.