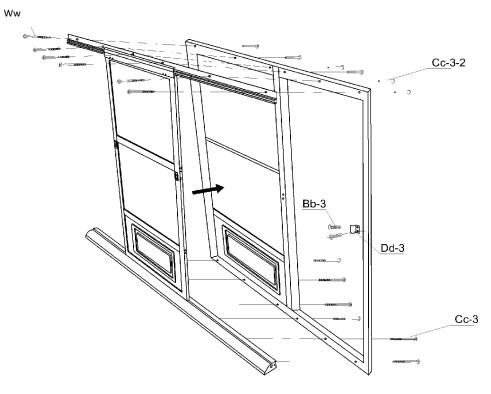

#### **STEP #13**

Lift up door and track inside of solarium then set it over the door opening by screwing at the top. First use bolts (Ww) and washers (Gg-3) on the inside and female bolts (Cc-3-2) on the outside for the top assembly. See diagram below. Attach lower track with bolts (Cc-3) and washers (Gg-3). Set up door latch on the side required for your door to lock, adjust latch as required.