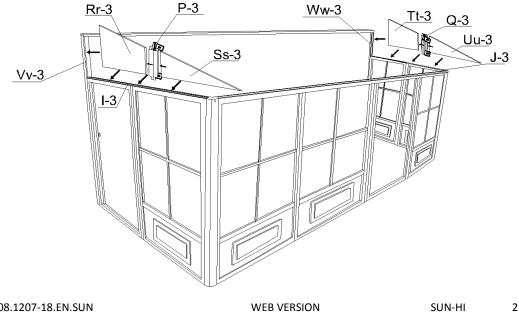

#### STEP #4

Set polycarbonate exposed side on the outside over horizontal left guide I-3, use one (1) Rr-3 panel, one (1) P-3 joint and one (1) Ss-3 panel, then do the right side with one (1) Tt-3 panel, one (1) Q-3 joint and one (1) Uu-3 panel over the J-3 horizontal panel. Secure P-3 and Q-3 to I-3 and J-3 respectively with self-tapping screws (PQ-3).