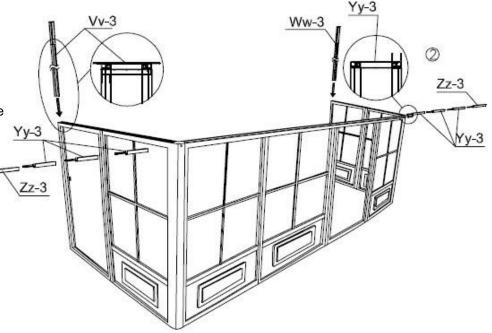

#### **STEP #2**

Slide the vertical guides Vv-3 left and Ww-3 right into the 2 ends of the frames along the grooves, shaking while sliding for easier movement. Next, slide three (3) Yy-3 and one (1) Zz-3 from left side to right on top of the frame. The groove should be towards the interior of the unit. Repeat from right side and space evenly.