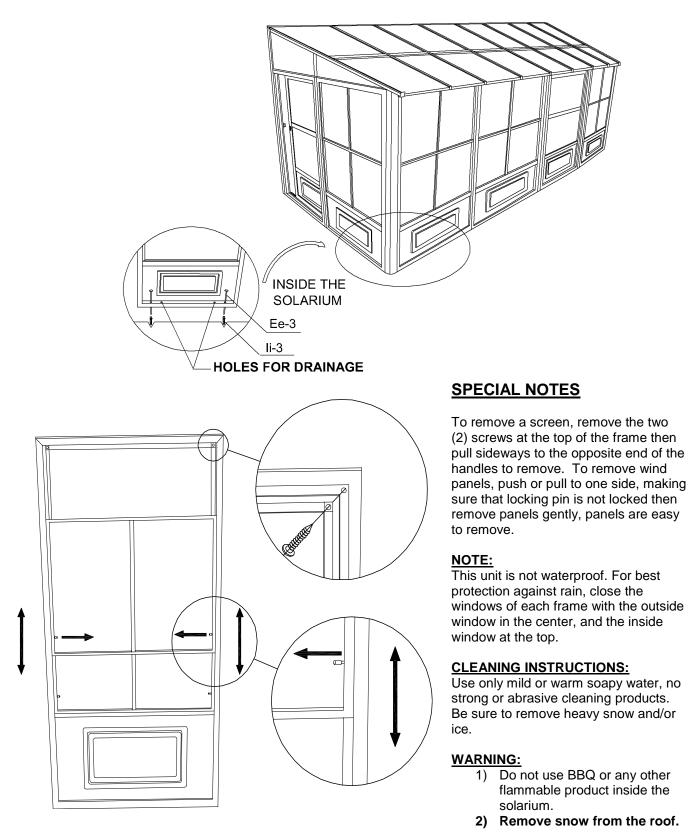

## <u>STEP #14</u>

Anchor the solarium to the deck or floor securely using screws and shields supplied. See diagram below.