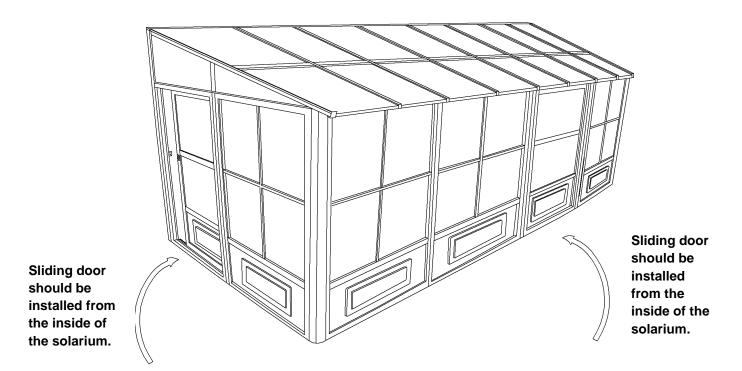

#### DOOR UNIT(S) MUST BE ASSEMBLED INSIDE OF SOLARIUM.

Slide upper door track F-3 into wheels of sliding door C-3. Slide lower door track G-3 and make sure inserts are close enough to the frame to attach. Use bolt Bb-3 to affix the plastic stopper H-3 on each end of top door rail F-3. Use Oo-3 screws to affix upper door rail and cap Nn-3, at each end of top rail door.