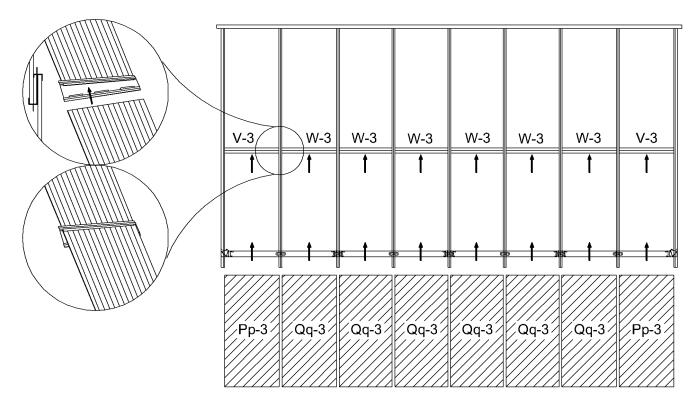

## <u>STEP #8</u>

Insert the aluminum middle roof joint between the rafters, making sure the slotted holes are at the bottom. Slide into upper and lower grooves of the rafters then slide all the way into the panels. Make sure the panels are inside the aluminum middle roof joint groove. Insert a V-3 at either end, then insert all W-3 and then the remaining V-3. Tap gently with rubber mallet if needed.