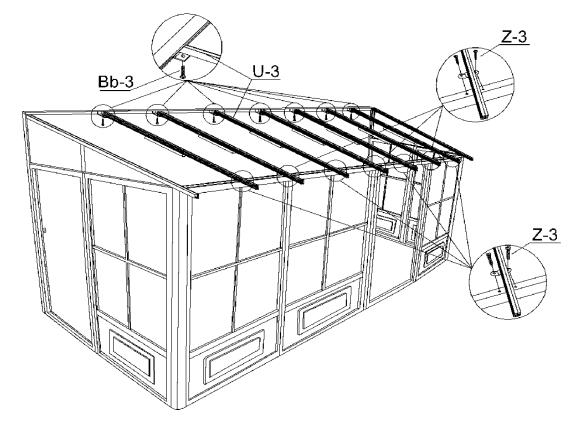

## <u>STEP #6</u>

Set U-3 rafters over the middle of each panel with Bb-3 screws at the top and two (2) Z-3 screws over the brackets on frame manually. Set U-3 rafter on each joint and use Z-3 screws manually. Do not use power drill.

## <u>STEP #10</u>

Starting at either end, add X-3 edging and one (1) R-3 bracket and screw with Bb-3 manually, do not use power drill. Add Y-3 edging and repeat until you reach the end, then add the X-3 edging.