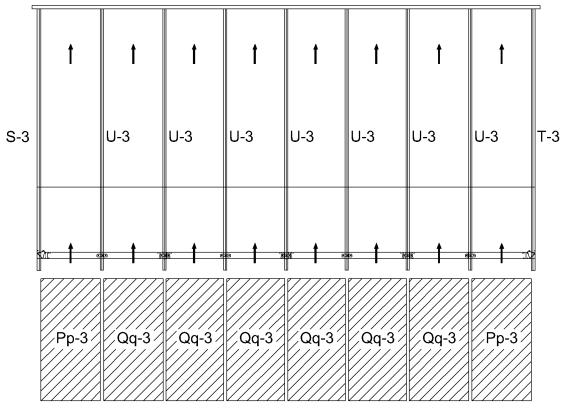

## <u>STEP #7</u>

Remove protective film from two (2) sides of each panel and make sure the top side of the panel faces the sunlight. Insert and slide on the top groove of the rafters all the way to the end. Pp-3 should go first and last with the Qq-3 panels in between.

## <u>STEP #9</u>

Insert the second row of panels into the lower groove on the rafter. Slide panels until they reach the aluminum pieces between the panels and gently tap on the panel to guide it into the aluminum groove. Use a spatula if needed to make it fit. Insert two (2) Pp-3 on either end, then insert the Qq-3 panels.