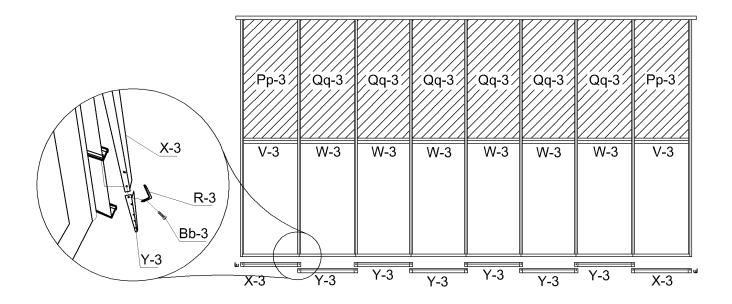

## <u>STEP #10</u>

Starting at either end, add X-3 edging and one (1) R-3 bracket and screw with Bb-3 manually, do not use power drill. Add Y-3 edging and repeat until you reach the end, then add the X-3 edging.