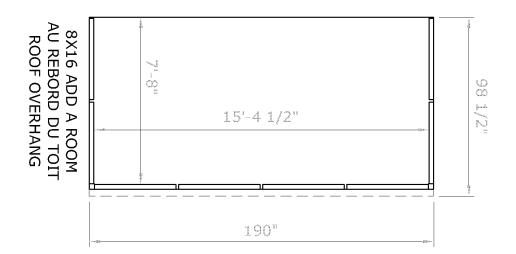

Assembly by two or three adults is suggested.

Requires 96" clearance at the wall Base Dimensions 190"x 94 1/2", Largest Dimensions 190"x98 1/2" (see pg.13)