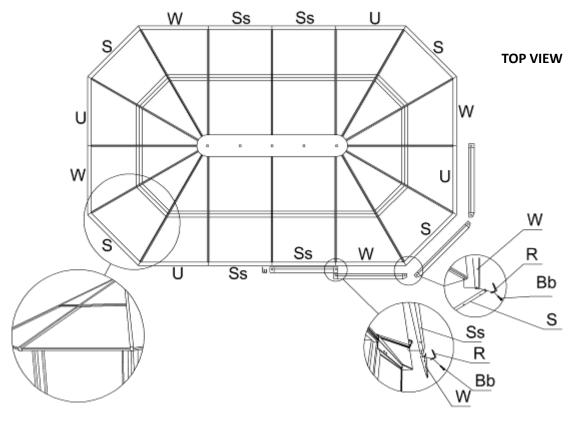

Step 10:

Once the PC roof is complete, use aluminum edging (S, U, W, Ss) to surround the edges of the PC roof, using bolt (Bb) and rafter cap (R), tighten securely.

## Step11:

Once the installation of the edging complete, start affixing the roof cross bars (T, V, X, Tt) using bolt (Ff). Affix the top cross bars (Uu) onto the roof rafter (L) using bolt (Ff).