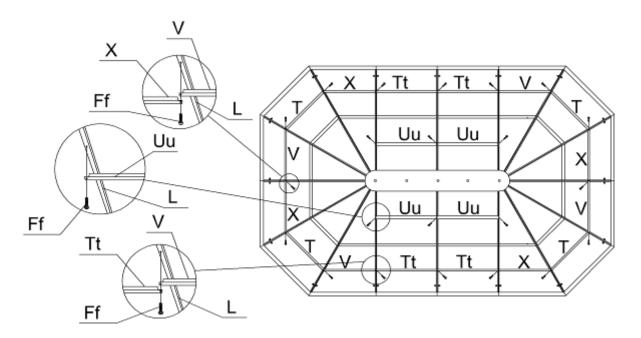

## Step11:

Once the installation of the edging complete, start affixing the roof cross bars (T, V, X, Tt) using bolt (Ff). Affix the top cross bars (Uu) onto the roof rafter (L) using bolt (Ff).

Step 10:

Once the PC roof is complete, use aluminum edging (S, U, W, Ss) to surround the edges of the PC roof, using bolt (Bb) and rafter cap (R), tighten securely.

#### Step 9:

After the installation of the middle roof joints complete, insert the bottom PC roof panels (Jj, Kk, Mm, Rr) according to below drawing instructions. They should overlap about two inches under the upper PC roof panels and into the aluminum middle joints.