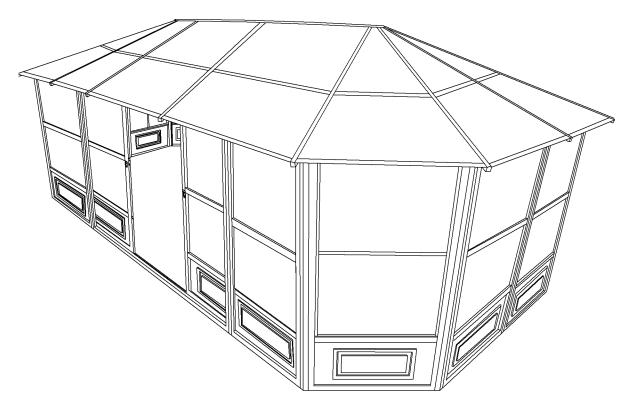

## 12 X 18 SOLARIUM

# PLEASE VERIFY THE CONTENT OF EACH BOX AGAINST THE LIST OF PARTS Three adults required for assembly

Base Dimensions 12' ½"x18'11", Largest Dimensions 13'6"x20'4 ½" (see pg.15) Overall Height 110"

## **Tools needed:**

- Step ladder
- #2 Phillips screwdriver
- Rubber mallet

Based on the location, decide where you would like to position the solarium. Remember the sliding door with "C" shape should be placed on the left side.