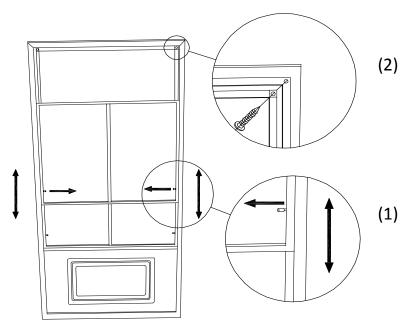

#### **Special notes:**

- 1. To remove windows (08-219), pull 1 pin out of the lock position and push the frame to the end of the track, then ease the window out of the tracks one side at a time.
- 2. To remove screening panel, first remove windows, then unscrew the 2 screws at the top corners of the screen frame.
- 3. Note that this unit is not waterproof. For best protection against rain, close the windows of each frame with the outside window in the center, and the inside window at the top.