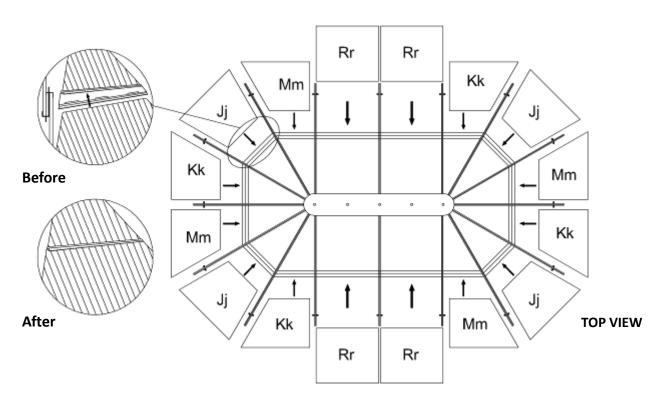

#### Step 9:

After the installation of the middle roof joints complete, insert the bottom PC roof panels (Jj, Kk, Mm, Rr) according to below drawing instructions. They should overlap about two inches under the upper PC roof panels and into the aluminum middle joints.