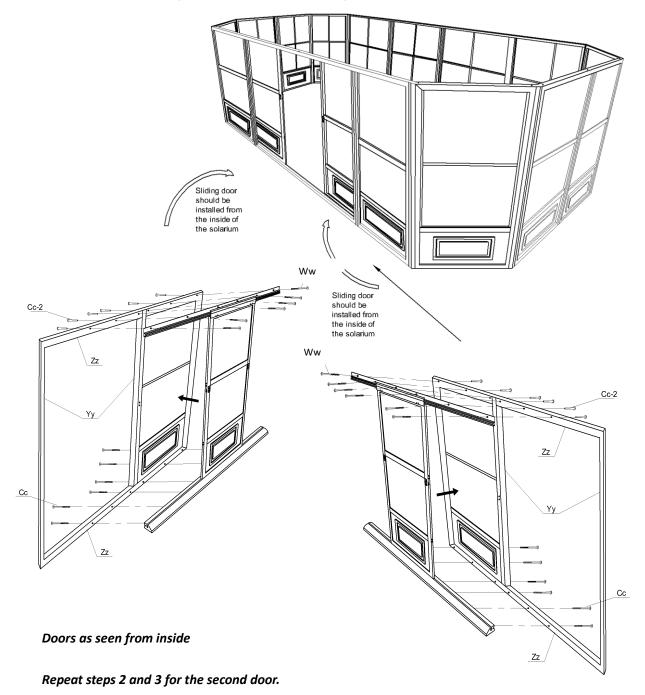

#### Step 1:

Before starting to assemble, please decide where you would like to position the door panels.

- 1. Stand up two regular frames (A), using two connecting pieces (E) and affix the panels (A) together
- 2. Assemble door frame separately. Assemble 2 vertical bars (Yy) with 2 horizontal bars (Zz). Make sure the shape of the aluminum matches the other parts to be joined. With a rubber mallet get them closed at the corners. Make sure to not damage the aluminum parts. Use screws (Z) to secure 4 corners manually, screwing all screws into frame 4 predrilled holes.
- 3. After assembling door frame, attach to frames (B) on either side, by sliding connecting piece (E) between the frame and the door frame.
- 4. When assembling angled panels (A, B), you should put the two panels at 135 degree angle then use the angled connecting pieces (I) and (J) to affix the panels together.

## Step 2:

- 1. Place a bolt (Ww) and washer (Gg) through the top door rail (F) and door frame, and a female bolt (Cc-2) from the other side. Once all are inserted, tighten them all securely.
- 2. Secure bottom door rail (G), using a bolt (Cc) and washer (Gg).

#### Step 3: Please note the sliding door should be installed from the inside of the solarium.

- 1. Attach the door wheels into the top of door rail (F) of the sliding door (C).
- 2. Attach the plastic piece into the bottom door rail (G) of the sliding door(C).
- 3. Use bolt (Bb) to affix the plastic stoppers (H), one on each end of the top door rail (F).
- 4. Then use screw (Oo) to affix the upper door rail end caps (Nn) one at each end of top rail (F).
- 5. The other side of top rail (F) is same as above step.