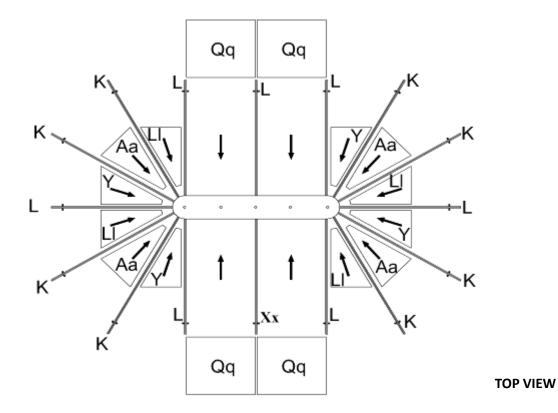

First remove the protective layer from the PC panels, then insert them (Y, Aa, Ll, Qq) between the roof rafters according to the below drawing instructions.

**Note:** the side that had the protective layer should be face down.

#### Step 8:

After inserting the upper PC panels, insert the aluminum middle roof joints (O, P, Q, Pp) into the roof rafters. The below drawing view is from inside the solarium looking up.