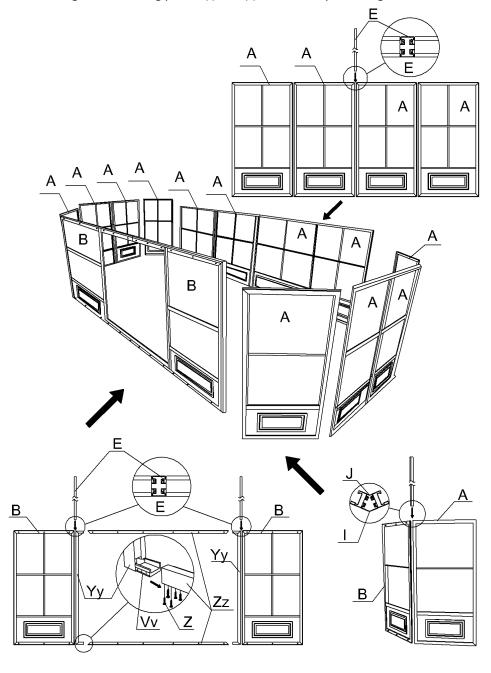

#### Step 1:

Before starting to assemble, please decide where you would like to position the door panels.

- 1. Stand up two regular frames (A), using two connecting pieces (E) and affix the panels (A) together
- 2. Assemble door frame separately. Assemble 2 vertical bars (Yy) with 2 horizontal bars (Zz). Make sure the shape of the aluminum matches the other parts to be joined. With a rubber mallet get them closed at the corners. Make sure to not damage the aluminum parts. Use screws (Z) to secure 4 corners manually, screwing all screws into frame 4 predrilled holes.
- 3. After assembling door frame, attach to frames (B) on either side, by sliding connecting piece (E) between the frame and the door frame.
- 4. When assembling angled panels (A, B), you should put the two panels at 135 degree angle then use the angled connecting pieces (I) and (J) to affix the panels together.

## Step 2:

- 1. Place a bolt (Ww) and washer (Gg) through the top door rail (F) and door frame, and a female bolt (Cc-2) from the other side. Once all are inserted, tighten them all securely.
- 2. Secure bottom door rail (G), using a bolt (Cc) and washer (Gg).

#### Step 4:

- 1. Attach roof rafters (L) to the central hub (N) using bolt (Bb). (Caution: hub may be heavy, use support if needed)
- 2. Use screws (Bb) attached to brackets to affix the roof rafter (Xx) onto the top of the middle of the door panel.
- 3. Use screw (Z) to affix the other rafters (L) onto the top of panels going through the metal piece attached to the rafter (L).