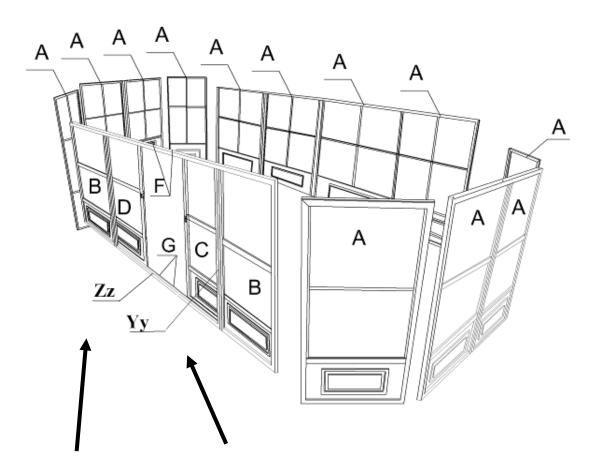

#### Step 1:

Before starting to assemble, please decide where you would like to position the door panels.

- 1. Stand up two regular frames (A), using two connecting pieces (E) and affix the panels (A) together
- 2. Assemble door frame separately. Assemble 2 vertical bars (Yy) with 2 horizontal bars (Zz). Make sure the shape of the aluminum matches the other parts to be joined. With a rubber mallet get them closed at the corners. Make sure to not damage the aluminum parts. Use screws (Z) to secure 4 corners manually, screwing all screws into frame 4 predrilled holes.
- 3. After assembling door frame, attach to frames (B) on either side, by sliding connecting piece (E) between the frame and the door frame.
- 4. When assembling angled panels (A, B), you should put the two panels at 135 degree angle then use the angled connecting pieces (I) and (J) to affix the panels together.

## Step 12:

Inside each of the panels (A, B), push two plastic plugs (Ii) into the ground, and then screw down the panels using two screws (Ee) for each panels.