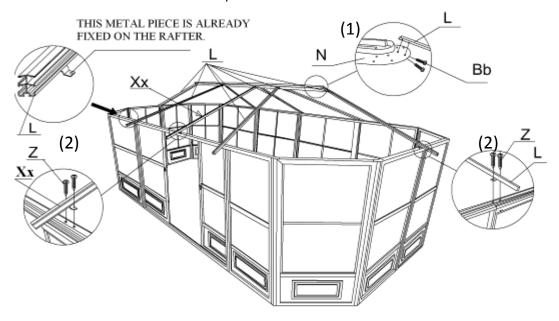

#### Step 4:

- 1. Attach roof rafters (L) to the central hub (N) using bolt (Bb). (Caution: hub may be heavy, use support if needed)
- 2. Use screws (Bb) attached to brackets to affix the roof rafter (Xx) onto the top of the middle of the door panel.
- 3. Use screw (Z) to affix the other rafters (L) onto the top of panels going through the metal piece attached to the rafter (L).

**Note:** Rafters must be affixed where panels connect to each other.