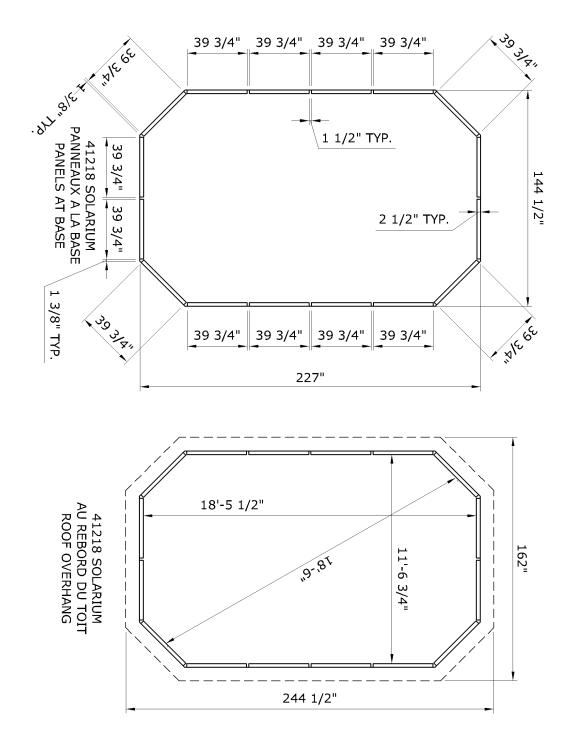

# PLEASE VERIFY THE CONTENT OF EACH BOX AGAINST THE LIST OF PARTS Three adults required for assembly

Base Dimensions 12' ½"x18'11", Largest Dimensions 13'6"x20'4 ½" (see pg.15) Overall Height 110"