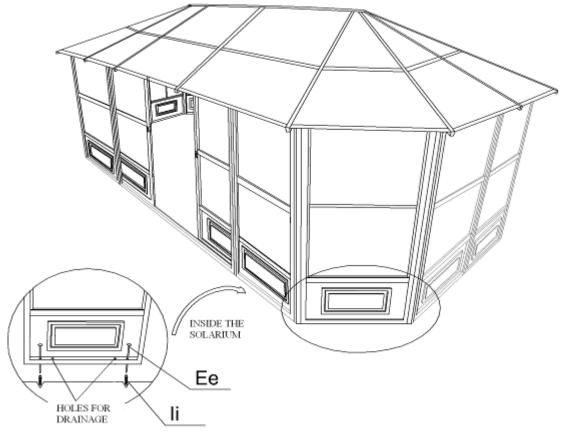

## Step 12:

Inside each of the panels (A, B), push two plastic plugs (Ii) into the ground, and then screw down the panels using two screws (Ee) for each panels.