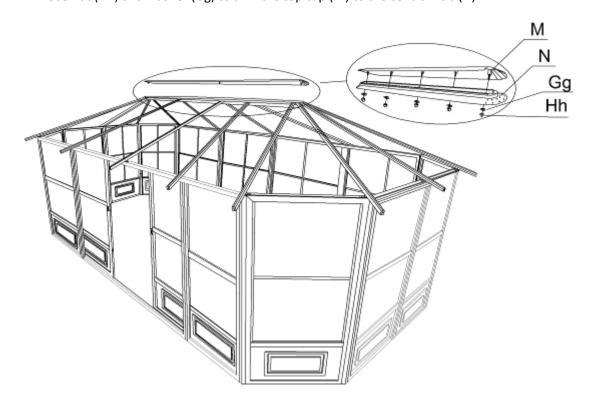

2) Do not tighten the bolts right away as you may have to adjust the angle when inserting the PC roof panels.

Step 6:
Use nut (Hh) and washer (Gg) to affix the top cap (M) to the central hub (N).

Step 7: