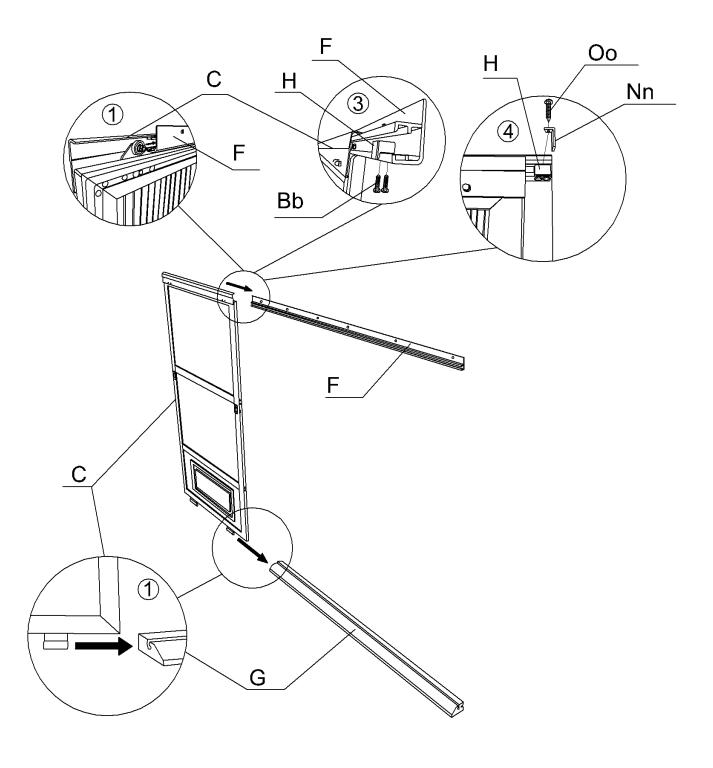

## Step 2:

- 1. Place a bolt (Ww) and washer (Gg) through the top door rail (F) and door frame, and a female bolt (Cc-2) from the other side. Once all are inserted, tighten them all securely.
- 2. Secure bottom door rail (G), using a bolt (Cc) and washer (Gg).

#### Step 3: Please note the sliding door should be installed from the inside of the solarium.

- 1. Attach the door wheels into the top of door rail (F) of the sliding door (C).
- 2. Attach the plastic piece into the bottom door rail (G) of the sliding door(C).
- 3. Use bolt (Bb) to affix the plastic stoppers (H), one on each end of the top door rail (F).
- 4. Then use screw (Oo) to affix the upper door rail end caps (Nn) one at each end of top rail (F).
- 5. The other side of top rail (F) is same as above step.