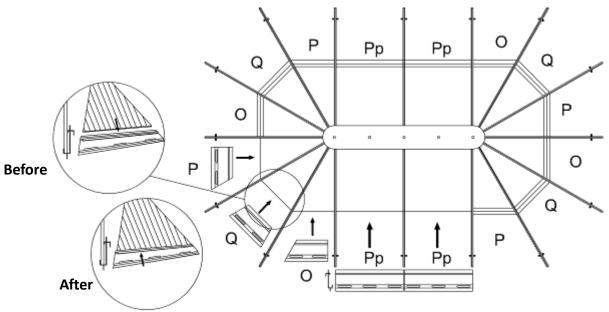

#### Step 8:

After inserting the upper PC panels, insert the aluminum middle roof joints (O, P, Q, Pp) into the roof rafters. The below drawing view is from inside the solarium looking up.

#### Notes:

- The drain holes on the aluminum middle roof joints (O, P, Q, Pp) should be at the bottom.
- To adjust the middle joints to line up: once all polycarbonate roof panels are in place, use a small piece of wood and hammer, then tap down on the middle of the joint bringing it down and holding at the same time the joint and top polycarbonate.
   Do not tap too hard.