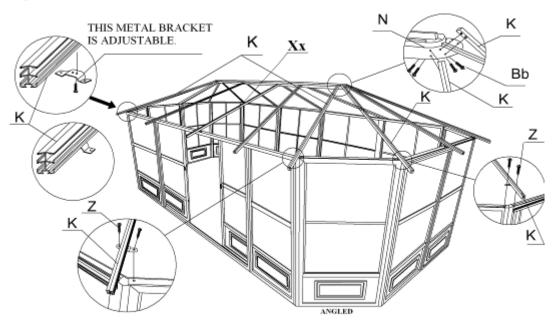

#### Step 5:

Use the same method to assemble roof rafters (K) for the angled panels. The metal piece affixed to the rafter (K) is adjustable, chose one hole to affix the rafter (K) to the top of the panel.

**Note:** 1) The K Rafter has 1 bracket with 2 holes. Attach roof with 1 screw when installing on top of the frames. Make sure that extra hole on bracket remains on the side of angled panel (at the corner). Then screw it to frames with screws (Z).

2) Do not tighten the bolts right away as you may have to adjust the angle when inserting the PC roof panels.

Step 6:
Use nut (Hh) and washer (Gg) to affix the top cap (M) to the central hub (N).

Step 7: