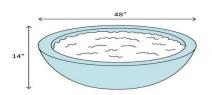

#### **SPECIFICATIONS**

- Outside Diameter (in.): 48"
- Inside Diameter (in.): 44"
- Height (in.): 14"
- Base Width (in.): 30"
- Weight (lbs.): 420
- Center Hole (Natural Gas Setting): 3 ½"
- Bottom Side Hole (Propane Gas Setting): 1 ¼"
- All dimensions are (± 1/2")