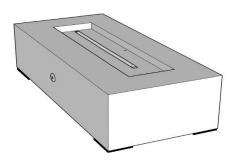

# **POTTERY WORKS**

78" PANNUS RECTANGULAR FIRE TABLE (MOD. PRFT78-1001-2)

#### **OVERVIEW**

- Material: High performance GFR concrete.
- Solid and durable.
- For Residential and Commercial use.
- Assembly required.

# **SPECIFICATIONS**

- Length (in.): 78"
- Width (in.): 32"
- Height (in.): 20"
- Weight (lbs.): 650
- All dimensions are (± 1/2")