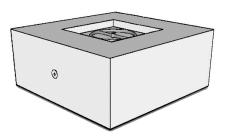

# **POTTERY WORKS**

48" PANNUS SQUARED FIRE PIT (MOD. WSFP-1001-2)

### **OVERVIEW**

- Material: High performance GFR concrete.
- Solid and durable.
- For Residential and Commercial use.
- Assembly required.

### **SPECIFICATIONS**

- Length (in.): 48"
- Width (in.): 48"
- Height (in.): 16"
- Weight (lbs.): 480
- All dimensions are (± 1/2")