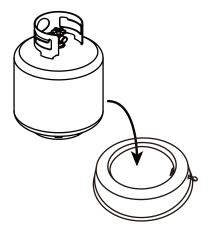

Place the propane tank in the base and secure the tank by tightening the screw at the bottom of the base.

With the propane tank secured and the regulator hose connected, place the cover onto the base. Do not sit on top of the tank holder.