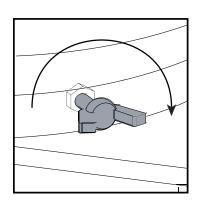

Place the propane tank in the base and secure the tank by tightening the screw at the bottom of the base.

With the propane tank secured and the regulator hose connected, place the cover onto the base. Do not sit on top of the tank holder.