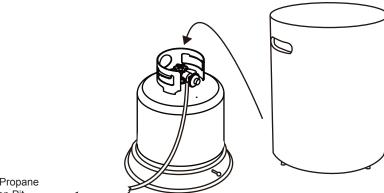

Place the propane tank in the base and secure the tank by tightening the screw at the bottom of the base.

With the propane tank secured and the regulator hose connected, place the cover onto the base. Do not sit on top of the tank holder.

To Propane Firep Pit