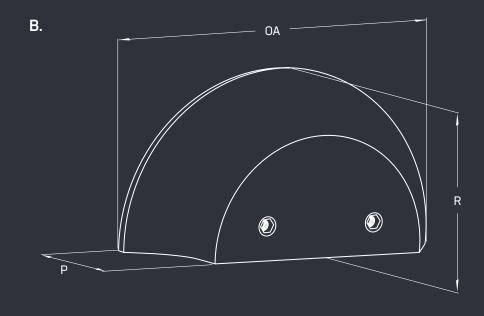

| Part No  | . Finish                    | OA  | НС | R   | Р  |
|----------|-----------------------------|-----|----|-----|----|
| A TSR80  | VICASH, AMOAK,<br>BB, BTASH | 80  | -  | 40  | 22 |
| B TSR160 | VICASH, AMOAK,<br>BB, BTASH | 160 | 50 | 80  | 26 |
| B TSR240 | VICASH, AMOAK,<br>BB, BTASH | 240 | 80 | 120 | 32 |

Please note these are hand-made, measurements may vary slightly