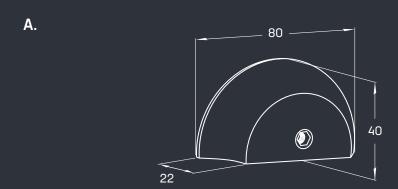

| Part No  | . Finish                    | OA  | НС | R   | Р  |
|----------|-----------------------------|-----|----|-----|----|
| A TSR80  | VICASH, AMOAK,<br>BB, BTASH | 80  | -  | 40  | 22 |
| B TSR160 | VICASH, AMOAK,<br>BB, BTASH | 160 | 50 | 80  | 26 |
| B TSR240 | VICASH, AMOAK,<br>BB, BTASH | 240 | 80 | 120 | 32 |

Please note these are hand-made, measurements may vary slightly