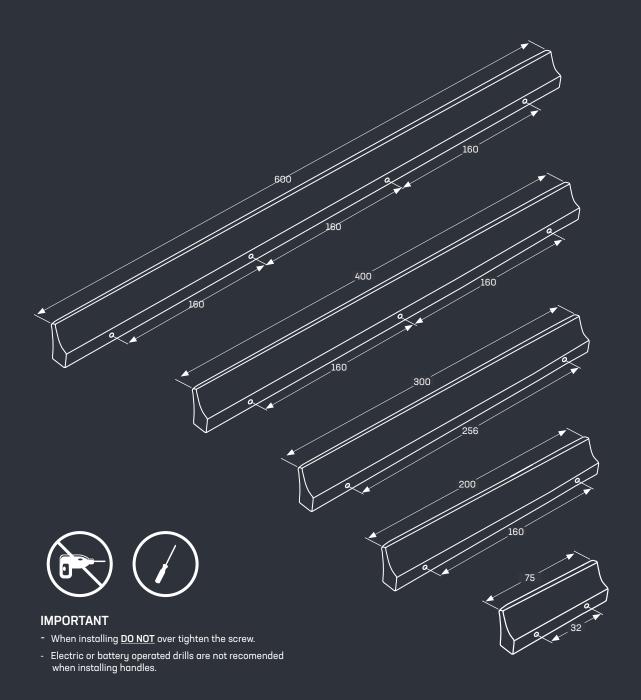

|   | Part No. | Finish                 | OA  | HC  |
|---|----------|------------------------|-----|-----|
| Α | ТВН32    | See above for finishes | 75  | 32  |
| В | TBH160   | See above for finishes | 200 | 160 |
| С | TBH256   | See above for finishes | 300 | 256 |
| D | TBH320   | See above for finishes | 400 | 320 |
| Е | TBH480   | See above for finishes | 600 | 480 |