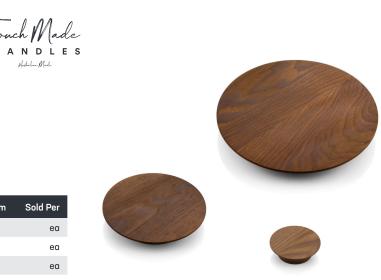

## **Timber Flat Semi Round Handles**

- Handcrafted in Australia
- Vertical Grain
- Hand-made, surface-mounted turned timber handles
- Suitable for hinged or sliding doors, and drawers
- Fixing: Supplied with Insert Nuts Pre-Inserted & loose demon bolts for fixing
- Supplied Raw Ready for sealing, painting or staining
- Finish: Raw Victorian Ash (VICASH), Raw American Oak (AMOAK), Raw Blackbutt (BB), Burnt Ash (BTASH)

| Part No. | Finish                   | C mm | OA mm | P mm | Sold Per |
|----------|--------------------------|------|-------|------|----------|
| TSR80    | VICASH, AMOAK, BB, BTASH | -    | 80    | 22   | ea       |
| TSR160   | VICASH, AMOAK, BB, BTASH | 50   | 160   | 26   | ea       |
| TSR240   | VICASH, AMOAK, BB, BTASH | 80   | 240   | 32   | ea       |