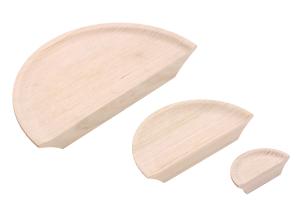

## NEW Hand Crafted **Timber Handles**

Add a touch of natural warmth to your space with Australian handcrafted Timber Handles. Available in semi round or full round. Semi round can be used across two doors to create the illusion of a circle.

## **Timber Flat Semi Round Handles**

- Handcrafted in Australia
- Vertical Grain
- Hand-made, surface-mounted turned timber handles
- Suitable for hinged or sliding doors, and drawers
- Fixing: Supplied with Insert Nuts Pre-Inserted & loose demon bolts for fixing
- Supplied Raw Ready for sealing, painting or staining
- Finish: Raw Victorian Ash (VICASH), Raw American Oak (AMOAK), Raw Blackbutt (BB), Burnt Ash (BTASH)

| Part No. | Finish                   | C mm | OA mm | P mm | Sold Per |
|----------|--------------------------|------|-------|------|----------|
| TSR80    | VICASH, AMOAK, BB, BTASH | -    | 80    | 22   | ea       |
| TSR160   | VICASH, AMOAK, BB, BTASH | 50   | 160   | 26   | ea       |
| TSR240   | VICASH, AMOAK, BB, BTASH | 80   | 240   | 32   | ea       |

Handmade Product - measurements may vary