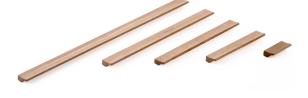

Simple, yet stunning new addition to the Touch Made range, The Block Handle.

Bringing out the natural beauty in the grains and unique imperfections of timber, making each handle its own masterpiece.

Available in four finishes and five lengths with the option of custom sizes.

## The Block Timber Handles - Walnut Stained

- Hand-Made in Macedon Ranges, Australia
- Suitable for hinged/sliding doors, and drawers. Ideal for pantry doors.
- Read installation guide before installing timber handles
- Finish: Walnut Stained American Oak (WAMOAK)

| Part No. | Finish | C mm | OA mm | Sold Per |
|----------|--------|------|-------|----------|
| ТВН32    | WAMOAK | 32   | 75    | ea       |
| TBH160   | WAMOAK | 160  | 200   | ea       |
| TBH256   | WAMOAK | 256  | 300   | ea       |
| TBH320   | WAMOAK | 320  | 400   | ea       |
| TBH480   | WAMOAK | 480  | 600   | ea       |