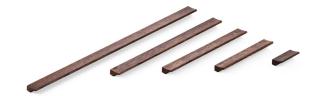

# The Block Timber Handles - Ebony Stained

- Hand-Made in Macedon Ranges, Australia
- Suitable for hinged/sliding doors, and drawers. Ideal for pantry doors.
- Read installation guide before installing timber handles
- Finish: Ebony Stained American Oak (EAMOAK)

| Part No. | Finish | C mm | OA mm | Sold Per |
|----------|--------|------|-------|----------|
| ТВН32    | EAMOAK | 32   | 75    | ea       |
| TBH160   | EAMOAK | 160  | 200   | ea       |
| TBH256   | EAMOAK | 256  | 300   | ea       |
| TBH320   | EAMOAK | 320  | 400   | ea       |
| TBH480   | EAMOAK | 480  | 600   | ea       |