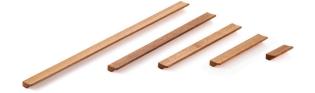

Simple, yet stunning new addition to the Touch Made range, The Block Handle.

Bringing out the natural beauty in the grains and unique imperfections of timber, making each handle its own masterpiece.

Available in four finishes and five lengths with the option of custom sizes.

# The Block Timber Handles - Ebony Stained

- Hand-Made in Macedon Ranges, Australia
- Suitable for hinged/sliding doors, and drawers. Ideal for pantry doors.
- Read installation guide before installing timber handles
- Finish: Ebony Stained American Oak (EAMOAK)

| Part No. | Finish | C mm | OA mm | Sold Per |
|----------|--------|------|-------|----------|
| ТВН32    | EAMOAK | 32   | 75    | ea       |
| TBH160   | EAMOAK | 160  | 200   | ea       |
| TBH256   | EAMOAK | 256  | 300   | ea       |
| TBH320   | EAMOAK | 320  | 400   | ea       |
| TBH480   | EAMOAK | 480  | 600   | ea       |