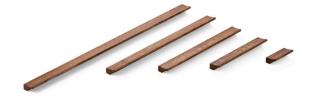

## The Block Timber Handles - Walnut Stained

- Hand-Made in Macedon Ranges, Australia
- Suitable for hinged/sliding doors, and drawers. Ideal for pantry doors.
- Read installation guide before installing timber handles
- Finish: Walnut Stained American Oak (WAMOAK)

| Part No. | Finish | C mm | OA mm | Sold Per |
|----------|--------|------|-------|----------|
| ТВН32    | WAMOAK | 32   | 75    | ea       |
| TBH160   | WAMOAK | 160  | 200   | ea       |
| TBH256   | WAMOAK | 256  | 300   | ea       |
| TBH320   | WAMOAK | 320  | 400   | ea       |
| TBH480   | WAMOAK | 480  | 600   | ea       |