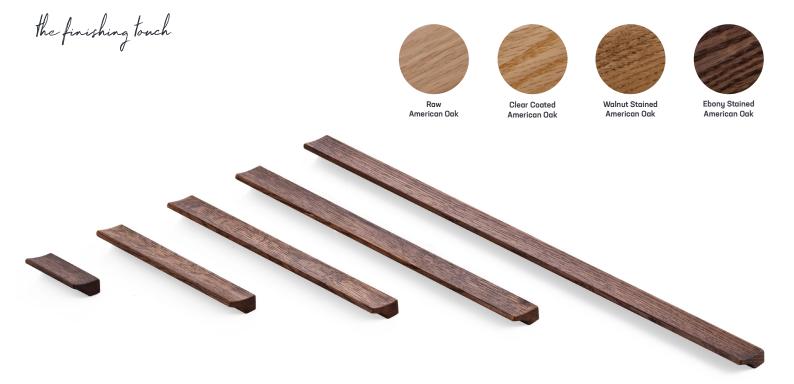

Simple, yet stunning new addition to the Touch Made range, The Block Handle.

Bringing out the natural beauty in the grains and unique imperfections of timber, making each handle its own masterpiece.

Available in four finishes and five lengths with the option of custom sizes.