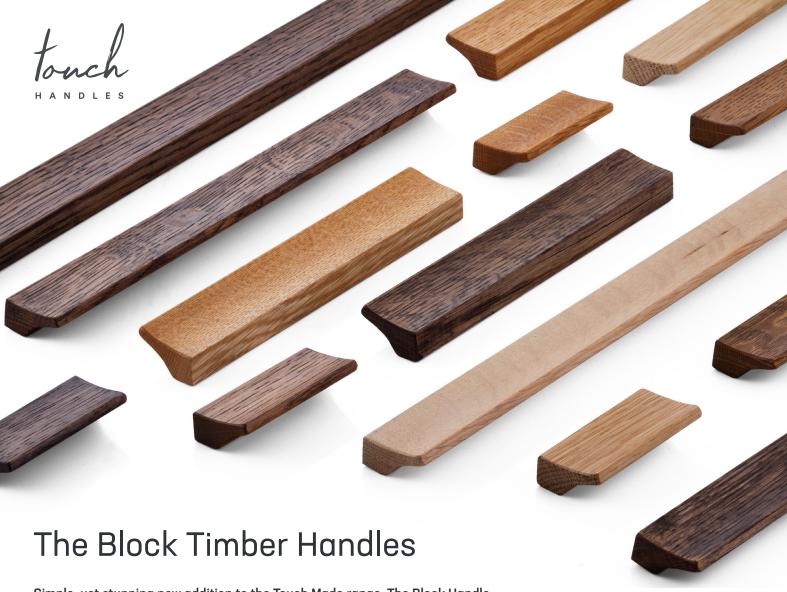

Simple, yet stunning new addition to the Touch Made range, The Block Handle.

Bringing out the natural beauty in the grains and unique imperfections of timber, making each handle its own masterpiece.

Available in four finishes and five lengths with the option of custom sizes.