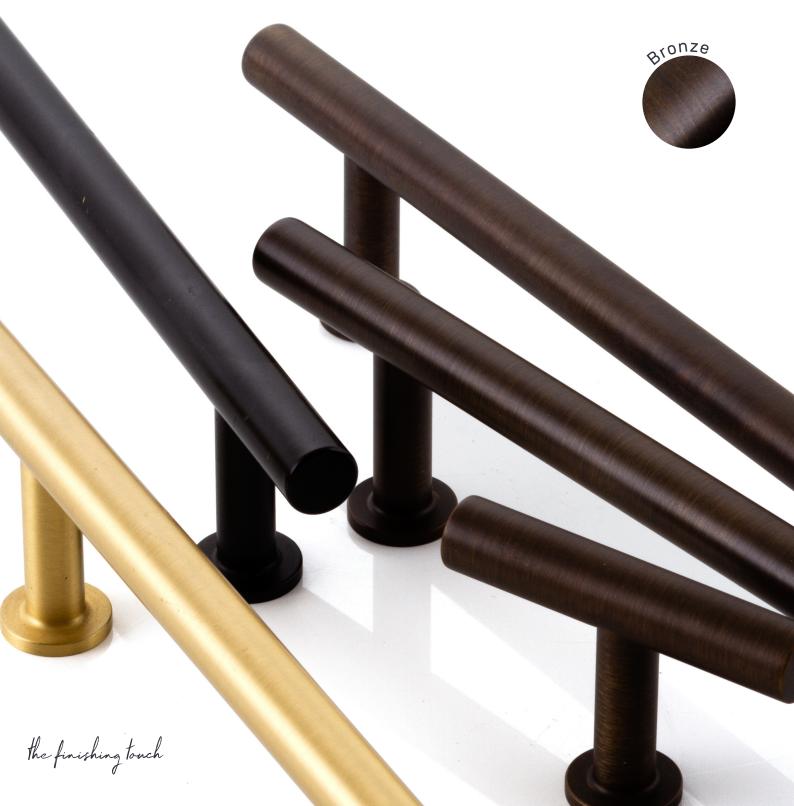

# Stirling Rail Appliance Handle

Updated range of large pull handles for integrated appliances or large heavy doors.

In the Stirling Collection, three finishes of appliance pulls are now available. Satin Brass, Matt Black & Bronze. This classic rail handle is a great choice, as it matches in with a wide range of handles & looks meaning you can mix up the cabinet handles with other styles or keep it consistent by selecting Stirling Handles throughout the kitchen

### Stirling Appliance Handle - Bronze

• Material: Solid Brass

| • | Finish: | Bronze | (BNZ) |
|---|---------|--------|-------|
|---|---------|--------|-------|

| Part No. | Finish | C mm | OA mm | Sold Per |
|----------|--------|------|-------|----------|
| STIR352  | BNZ    | 352  | 450   | ea       |

## Stirling Appliance Handle - Matt Black

• Material: Solid Brass

• Finish: Matt Black (MBL)

| Part No. | Finish | C mm | OA mm | Sold Per |
|----------|--------|------|-------|----------|
| STIR352  | MBL    | 352  | 450   | ea       |

# Stirling Appliance Handle - Satin Brushed Brass

• Material: Solid Brass

© Copyright 2023 All Rights Reserved. Specifications subject to change without notice.

• Finish: Satin Brushed Brass (SB)

| Part No. | Finish | C mm | OA mm | Sold Per |
|----------|--------|------|-------|----------|
| STIR352  | SB     | 352  | 450   | ea       |