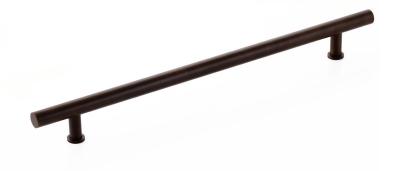

### Stirling Appliance Handle - Bronze

• Material: Solid Brass

| • | Finish: | Bronze | (BNZ) |
|---|---------|--------|-------|
|---|---------|--------|-------|

| Part No. | Finish | C mm | OA mm | Sold Per |
|----------|--------|------|-------|----------|
| STIR352  | BNZ    | 352  | 450   | ea       |