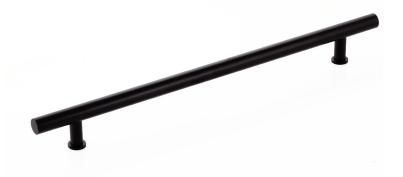

## Stirling Appliance Handle - Matt Black

• Material: Solid Brass

• Finish: Matt Black (MBL)

| Part No. | Finish | C mm | OA mm | Sold Per |
|----------|--------|------|-------|----------|
| STIR352  | MBL    | 352  | 450   | ea       |