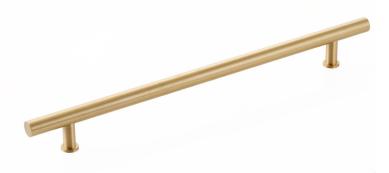

# Stirling Appliance Handle - Satin Brushed Brass

• Material: Solid Brass

© Copyright 2023 All Rights Reserved. Specifications subject to change without notice.

• Finish: Satin Brushed Brass (SB)

| Part No. | Finish | C mm | OA mm | Sold Per |
|----------|--------|------|-------|----------|
| STIR352  | SB     | 352  | 450   | ea       |