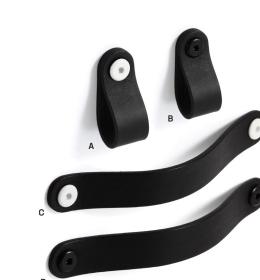

## Hyde Collection - Black Leather

• Made in Australia

Copyright 2021 All Rights Reserved. Specifications subject to change without notice

- Leather Thickness: 3.8-4.0mm
- Fully hand burnished edges to last a lifetime
- Material: Full Grain Australian Leather
- Supplied with 12mm M6 demon bolts for fixing suits 16-18mm
- Finish: Matt Black (MBL), White (WH)

|   | Part No.       | Description   | C mm | OA mm | Sold Per |
|---|----------------|---------------|------|-------|----------|
| Α | HYDE065.BL.WH  | Leather Loop  | -    | 65    | ea       |
| в | HYDE065.BL.MBL | Leather Loop  | -    | 65    | ea       |
| С | HYDE160.BL.WH  | Leather Strap | 160  | 185   | ea       |
| D | HYDE160.BL.MBL | Leather Strap | 160  | 185   | ea       |

C = Hole Centre OA = Overall Length