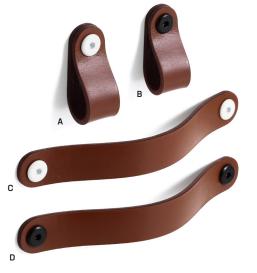

## Hyde Collection - Tan Leather

- Made in Australia
- Leather Thickness: 3.8-4.0mm
- Fully hand burnished edges to last a lifetime
- Material: Full Grain Australian Leather
- Supplied with 12mm M6 demon bolts for fixing suits 16-18mm
- Finish: Matt Black (MBL), White (WH)

|   | Part No.        | Description   | C mm | OA mm | Sold Per |
|---|-----------------|---------------|------|-------|----------|
| Α | HYDE065.TAN.WH  | Leather Loop  | -    | 65    | ea       |
| в | HYDE065.TAN.MBL | Leather Loop  | -    | 65    | ea       |
| С | HYDE160.TAN.WH  | Leather Strap | 160  | 185   | ea       |
| D | HYDE160.TAN.MBL | Leather Strap | 160  | 185   | ea       |

C = Hole Centre OA = Overall Length