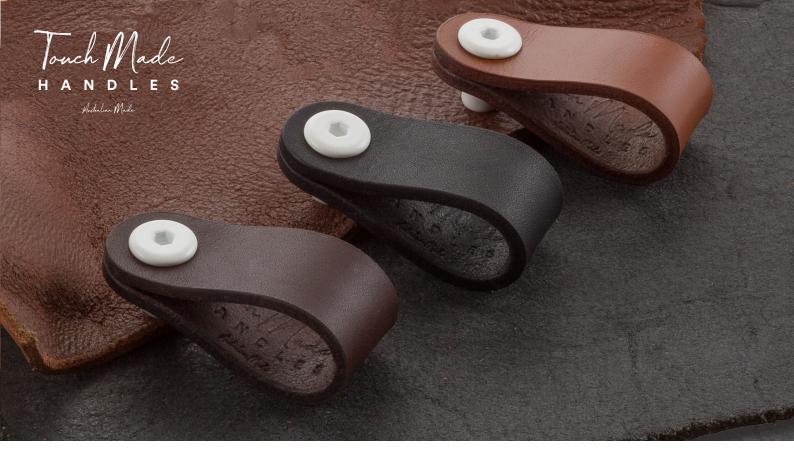

## NEW Hyde Collection

Joining our All Australian Touch Made Range is the Hyde Leather Handle Collection.

Made entirely by hand, each handle is precision cut, stamped and undergoes a long hand burnishing process utlising water and beeswax or Japanese Tokonole to ensure a long lasting finish. Only the highest quality leather is used from Australian's finest Tanneries.

## Hyde Collection - Tan Leather

- Made in Australia
- Leather Thickness: 3.8-4.0mm
- Fully hand burnished edges to last a lifetime
- Material: Full Grain Australian Leather
- Supplied with 12mm M6 demon bolts for fixing suits 16-18mm
- Finish: Matt Black (MBL), White (WH)

## Hyde Collection - Chocolate Leather

- Made in Australia
- Leather Thickness: 3.8-4.0mm
- Fully hand burnished edges to last a lifetime
- Material: Full Grain Australian Leather
- Supplied with 12mm M6 demon bolts for fixing suits 16-18mm
  Finish: Matt Black (MBL), White (WH)

## Hyde Collection - Black Leather

• Made in Australia

Copyright 2021 All Rights Reserved. Specifications subject to change without notice

- Leather Thickness: 3.8-4.0mm
- Fully hand burnished edges to last a lifetime
- Material: Full Grain Australian Leather
- Supplied with 12mm M6 demon bolts for fixing suits 16-18mm
- Finish: Matt Black (MBL), White (WH)