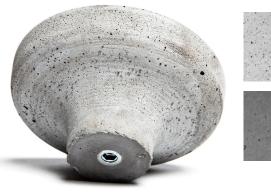

## Pomolo Concrete Knob - 85mm

- Please Note: Air holes & colour tone variants etc are all part of the natural characteristic of concrete.
- Waterproof seal to prevent against moisture absorption and stains
- An optional M4 lag screw is provided to facilitate front fixing for installation as a hanger
- Material: Concrete
- Finish: Light Grey (LGY), Dark Grey (DGY)

| Part No. | Finish   | OA mm | P mm | B mm | Box Qty | Sold Per |
|----------|----------|-------|------|------|---------|----------|
| POM85    | LGY, DGY | 85    | 36   | 29   | 25      | ea       |