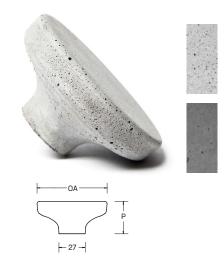

## Pomolo Concrete Knob - 72mm

- Please Note: Air holes & colour tone variants etc are all part of the natural characteristic of concrete.
- Waterproof seal to prevent against moisture absorption and stains
- An optional M4 lag screw is provided to facilitate front fixing for installation as a hanger
- Material: Concrete •
- Finish: Light Grey (LGY), Dark Grey (DGY)

| Part No. | Finish   | OA mm | P mm | B mm | Box Qty | Sold Per |
|----------|----------|-------|------|------|---------|----------|
| POM72    | LGY, DGY | 72    | 33   | 27   | 25      | ea       |

OA = Overall Length P = Projection