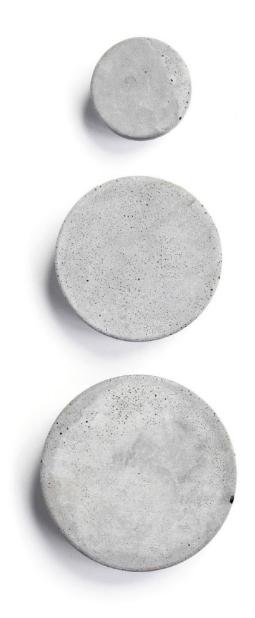

#### Pomolo Concrete Knob - 42mm

- Please Note: Air holes & colour tone variants etc are all part of the natural characteristic of concrete.
- Waterproof seal to prevent against moisture absorption and stains
- An optional M4 lag screw is provided to facilitate front fixing for installation as a hanger
- Material: Concrete •
- Finish: Light Grey (LGY), Dark Grey (DGY)

## Pomolo Concrete Knob - 72mm

- Please Note: Air holes & colour tone variants etc are all part of the natural characteristic of concrete.
- Waterproof seal to prevent against moisture absorption and stains
- An optional M4 lag screw is provided to facilitate front fixing for installation as a hanger
- Material: Concrete •
- Finish: Light Grey (LGY), Dark Grey (DGY)

## Pomolo Concrete Knob - 85mm

- Please Note: Air holes & colour tone variants etc are all part of the natural characteristic of concrete.
- Waterproof seal to prevent against moisture absorption and stains
- An optional M4 lag screw is provided to facilitate front fixing for installation as a hanger
- Material: Concrete
- Finish: Light Grey (LGY), Dark Grey (DGY)