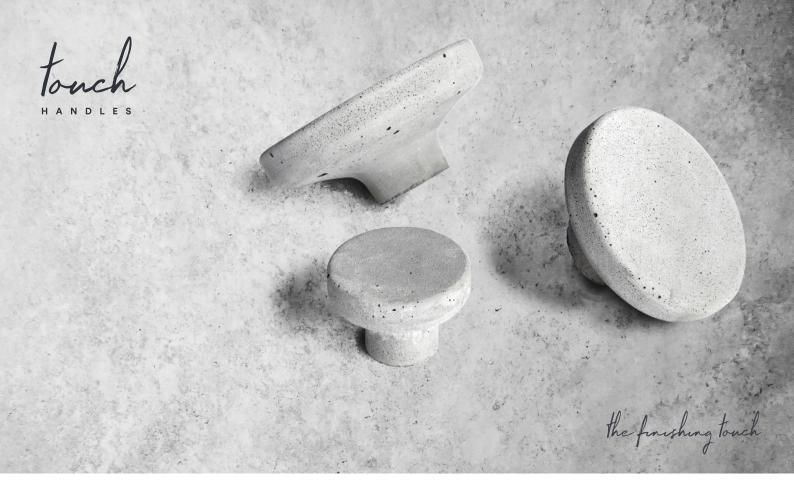

# NEW Pomolo Concrete Collection

More and more concrete is coming indoors, from polished concrete floors to concrete benchtops. Why not join the trend with these striking concrete cabinet knobs?

Introducing the Pomolo Concrete Collection, handmade in Greece. A beautiful finishing touch to any contemporary or industrial style cabinetry. Alternatively the Pomolo Knob can be used as a unique coat/robe/accessories hanger.

#### Pomolo Concrete Knob - 42mm

- Please Note: Air holes & colour tone variants etc are all part of the natural characteristic of concrete.
- Waterproof seal to prevent against moisture absorption and stains
- An optional M4 lag screw is provided to facilitate front fixing for installation as a hanger
- Material: Concrete •
- Finish: Light Grey (LGY), Dark Grey (DGY)

## Pomolo Concrete Knob - 72mm

- Please Note: Air holes & colour tone variants etc are all part of the natural characteristic of concrete.
- Waterproof seal to prevent against moisture absorption and stains
- An optional M4 lag screw is provided to facilitate front fixing for installation as a hanger
- Material: Concrete •
- Finish: Light Grey (LGY), Dark Grey (DGY)

## Pomolo Concrete Knob - 85mm

- Please Note: Air holes & colour tone variants etc are all part of the natural characteristic of concrete.
- Waterproof seal to prevent against moisture absorption and stains
- An optional M4 lag screw is provided to facilitate front fixing for installation as a hanger
- Material: Concrete
- Finish: Light Grey (LGY), Dark Grey (DGY)