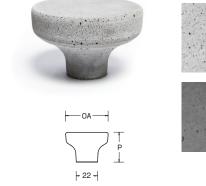

| Part No. | Finish   | OA mm | P mm | B mm | Box Qty | Sold Per |
|----------|----------|-------|------|------|---------|----------|
| POM42    | LGY, DGY | 45    | 31   | 22   | 25      | ea       |

OA = Overall Length P = Projection

| Part No. | Finish   | OA mm | P mm | B mm | Box Qty | Sold Per |
|----------|----------|-------|------|------|---------|----------|
| POM72    | LGY, DGY | 72    | 33   | 27   | 25      | ea       |

| Part No. | Finish   | OA mm | P mm | B mm | Box Qty | Sold Per |
|----------|----------|-------|------|------|---------|----------|
| POM85    | LGY, DGY | 85    | 36   | 29   | 25      | ea       |