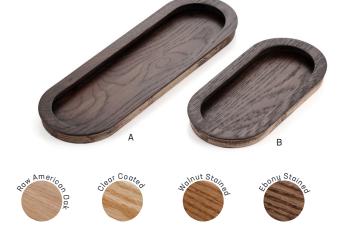

#### Cascade Recessed Oval Large Timber Handles

- Can be cut in half to go over two doors
- Material: American Oak Timber
- Finish: Ebony Stained American Oak (EAMOAK), Raw American Oak (AMOAK), Clear Coated American Oak (CAMOAK), Walnut Stained American Oak (WAMOAK)

|   | Part No. | Finish                           | OS mm     | RS mm     | D mm | Sold |
|---|----------|----------------------------------|-----------|-----------|------|------|
| А | CRH240   | Eamoak, Amoak,<br>Camoak, Wamoak | 120 x 240 | 114 x 234 | 16   | ea   |
| В | CRH360   | EAMOAK, AMOAK,<br>CAMOAK, WAMOAK | 120 x 360 | 114 x 354 | 16   | ea   |

**OA =** Overall length **D =** Recess depth