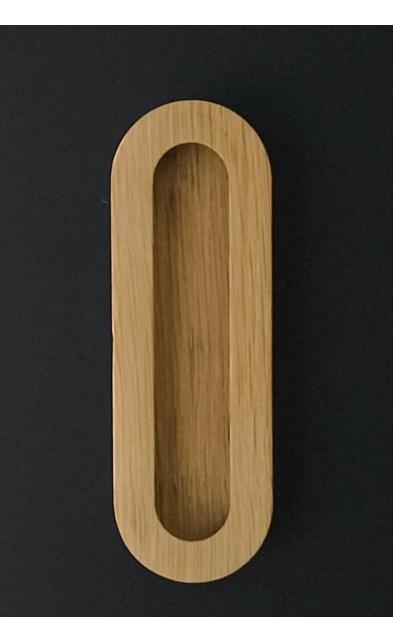

#### Cascade Recessed Oval Large Timber Handles

- Can be cut in half to go over two doors
- Material: American Oak Timber
- Finish: Ebony Stained American Oak (EAMOAK), Raw American Oak (AMOAK), Clear Coated American Oak (CAMOAK), Walnut Stained American Oak (WAMOAK)

#### **Cascade Recessed Oval Small Timber Handles**

- Can be cut in half to go over two doors
- Material: American Oak Timber
- Finish: Ebony Stained American Oak (EAMOAK), Raw American Oak (AMOAK), Clear Coated American Oak (CAMOAK), Walnut Stained American Oak (WAMOAK)

#### Cascade Recessed Round Large Timber Handles

- Can be cut in half to go over two doors
- Material: American Oak Timber
- Finish: Ebony Stained American Oak (EAMOAK), Raw American Oak (AMOAK), Clear Coated American Oak (CAMOAK), Walnut Stained American Oak (WAMOAK)