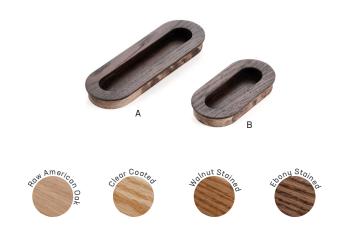

#### **Cascade Recessed Oval Small Timber Handles**

- Can be cut in half to go over two doors
- Material: American Oak Timber
- Finish: Ebony Stained American Oak (EAMOAK), Raw American Oak (AMOAK), Clear Coated American Oak (CAMOAK), Walnut Stained American Oak (WAMOAK)

|   | Part No. | Finish                           | OS mm    | RS mm    | D mm | Sold |
|---|----------|----------------------------------|----------|----------|------|------|
| А | CRH140   | EAMOAK, AMOAK,<br>CAMOAK, WAMOAK | 70 x 140 | 64 x 134 | 16   | ea   |
| В | CRH210   | EAMOAK, AMOAK,<br>CAMOAK, WAMOAK | 70 x 210 | 64 x 204 | 16   | ea   |

**OA =** Overall length **D =** Recess depth