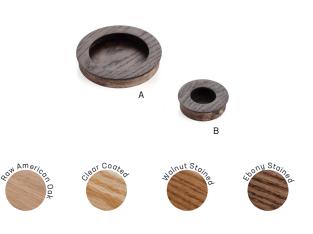

#### Cascade Recessed Round Large Timber Handles

- Can be cut in half to go over two doors
- Material: American Oak Timber
- Finish: Ebony Stained American Oak (EAMOAK), Raw American Oak (AMOAK), Clear Coated American Oak (CAMOAK), Walnut Stained American Oak (WAMOAK)

|                                      | Part No. | Finish                           | OS mm | RS mm | D mm | Sold |  |
|--------------------------------------|----------|----------------------------------|-------|-------|------|------|--|
| А                                    | CRH70    | EAMOAK, AMOAK,<br>CAMOAK, WAMOAK | 70 Ø  | 64 Ø  | 16   | ea   |  |
| В                                    | CRH120   | EAMOAK, AMOAK,<br>CAMOAK, WAMOAK | 120 Ø | 114 Ø | 16   | ea   |  |
| OA = Overall length D = Recess depth |          |                                  |       |       |      |      |  |