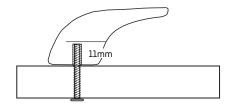

## **MAX PROTRUSION**

Check screw length before installing, If the fixing screw is too long it will damage the handle

## **IMPORTANT**

Check screw length before installing, If the fixing screw is too long it will cause damage to the handle.

When installing **DO NOT** over tighten the screw.

Electric & battery operated drills should not be used to fix handles