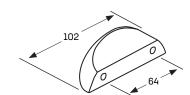

## Cadello Crest Timber Handles Installation Instructions

Thank you for your order of Cadello Crest Timber Handles.

Handmade in the Macedon Ranges, (Victoria) from upcycled timber, It's extremely important that the installation instructions are adhered to to prevent damage and ensure a long lasting handle.