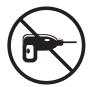

## **IMPORTANT**

Check screw length before installing, If the fixing screw is too long it will cause damage to the handle.

When installing **DO NOT** over tighten the screw.

Electric & battery operated drills should not be used to fix handles