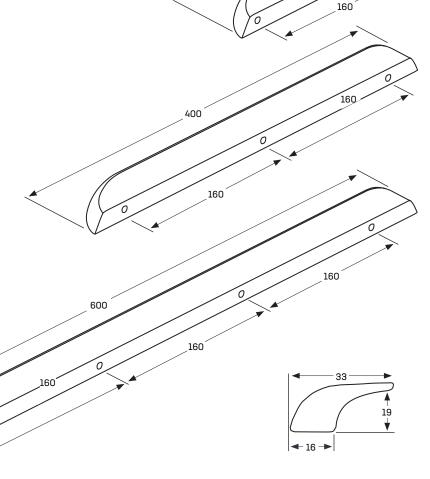

## Cadello Crest Timber Handles Installation Instructions

Thank you for your order of Cadello Crest Timber Handles.

Handmade in the Macedon Ranges, (Victoria) from upcycled timber, It's extremely important that the installation instructions are adhered to to prevent damage and ensure a long lasting handle.