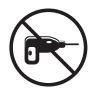

## **IMPORTANT**

Check screw length before installing if screw is too long it will cause damage.

- + 10

When installing DO NOT over tighten the screw.

The use of electric or battery opperated drills is not recommended when screwing in handles.