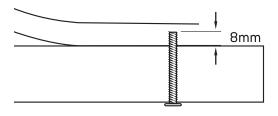

## **MAX PROTRUSION**

Check screw length before installing if screw is too long it will damage the handle

## **IMPORTANT**

Check screw length before installing if screw is too long it will cause damage.

- + 10

When installing DO NOT over tighten the screw.

The use of electric or battery opperated drills is not recommended when screwing in handles.