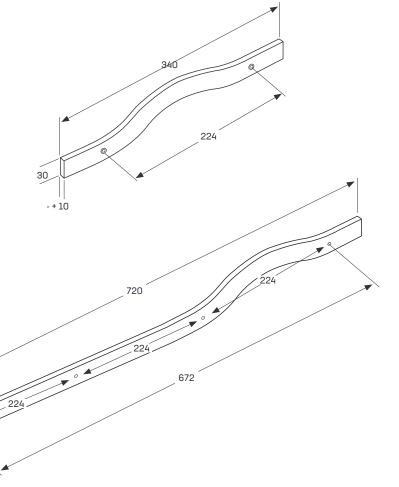

## **IMPORTANT**

Check screw length before installing if screw is too long it will cause damage.

- + 10

When installing DO NOT over tighten the screw.

The use of electric or battery opperated drills is not recommended when screwing in handles.