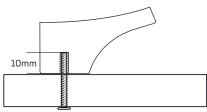

## MAX PROTRUSION

Check screw length before installing if screw is too long it will damage the handle

## **IMPORTANT**

Check screw length before installing if screw is too long it will cause damage.

When installing **DO NOT** over tighten the screw.

Electric & battery operated drills should not be used to fix handles