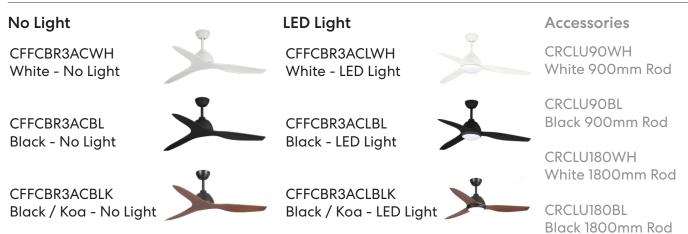

# Technical Data



### **Key Details**

| Install Location: | Indoor/Outdoor* & Coastal | Reversible:          | Yes (via motor) |
|-------------------|---------------------------|----------------------|-----------------|
| Motor Type:       | AC                        | Ceiling Mount Angle: | 0-20°           |
| Blade Material:   | ABS Plastic               | Blade Pitch:         | 12° (Approx)    |
| Operation:        | Wall Control              |                      |                 |

# About the LED Light

Light Temperature: CCT (3000, 4000 or 6000k)

|       | • | • | •     |
|-------|---|---|-------|
| 2000k |   |   | 6000k |

| Light Wattage:  | 18w  |
|-----------------|------|
| Lumens - 3000k: | 1408 |
| Lumens - 4000k: | 1501 |
| Lumens - 6000k: | 1474 |
| Dimmable:       | No   |

# Performa