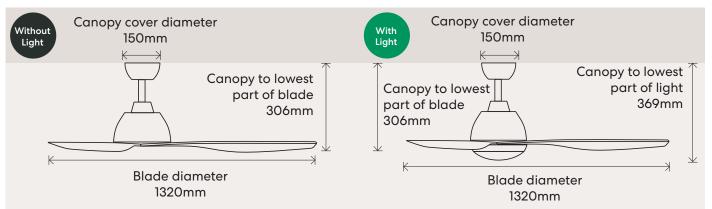

### Dimensions

\*Must be an enclosed outdoor area min 1.5m from edge of eave/roof, fully shielded from wind, rain & direct sunlight.