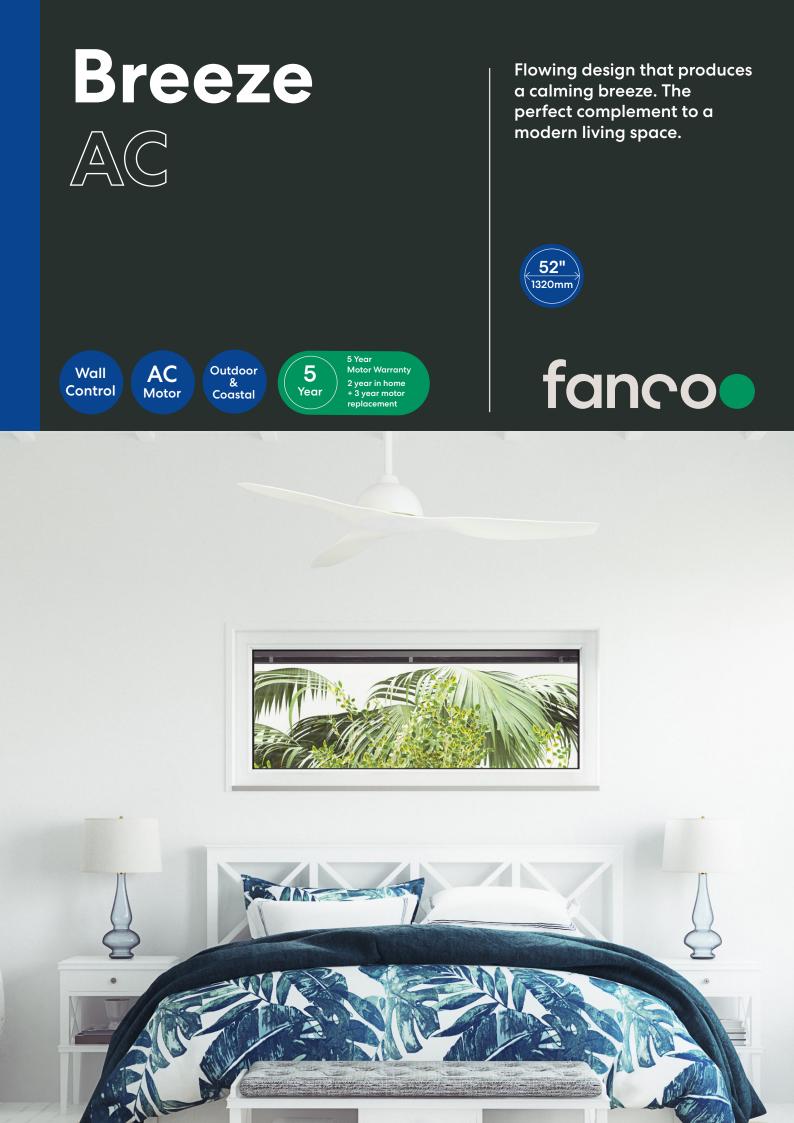

# Technical Data



### **Key Details**

| Install Location: | Indoor/Outdoor* & Coastal | Reversible:          | Yes (via motor) |
|-------------------|---------------------------|----------------------|-----------------|
| Motor Type:       | AC                        | Ceiling Mount Angle: | 0-20°           |
| Blade Material:   | ABS Plastic               | Blade Pitch:         | 12° (Approx)    |
| Operation:        | Wall Control              |                      |                 |

# About the LED Light

Light Temperature: CCT (3000, 4000 or 6000k)

|       | • | • | •     |
|-------|---|---|-------|
| 2000k |   |   | 6000k |

| Light Wattage:  | 18w  |
|-----------------|------|
| Lumens - 3000k: | 1408 |
| Lumens - 4000k: | 1501 |
| Lumens - 6000k: | 1474 |
| Dimmable: