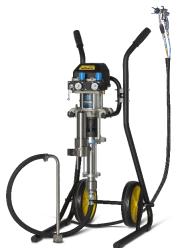

### **Icebreaker Spray Packs**

- The unique internal design of the motor reduces ice formation and prevent accumulation.
- Self-adjusting packings and a thick hard chrome plated stainless steel fluid section ensures durability regardless of the material used.
- The large material filter combined with the recirculation valve creates maximum performance in cleaning and
- Various pump sizes and configurations available to fit any application's need.