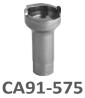

## **3M PPS Gravity Cup System**

CA91-565-P mL 3M PPS gravity hard cup

CA91-576 Type S27 3M adapter

CA91-562-50 50 Pack of 850 mL lids/liners