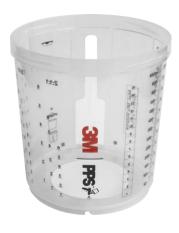

## **3M PPS Gravity Cup System**

CA91-565-P mL 3M PPS gravity hard cup

CA91-576 Type S27 3M adapter

CA91-562-50 50 Pack of 850 mL lids/liners