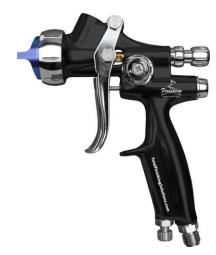

### **CAT-X Gravity Feed Series**

- The CAT-X provides extreme atomization.
- · Extreme fluid delivery.
- HVLP transfer efficiency with the finish quality and speed of a conventional spray gun.
- Incorporates 4 needles/nozzles and 2 air caps.
- Available in 6 unique designs.
- Requires 13.5 CFM with 24-1411.
- Requires 11 CFM with 24-1352.

### **CAT-Xpress Pressure Feed Series**

- The CAT-Xpress is a pressure feed spray gun that includes an all stainless steel fluid passage.
- · Quick single handed fan control.
- Every kit includes both HVLP and reduced pressure technology.
- Comes in a kit which incorporates 3 needles/nozzles and 2 air
- Requires 9 CFM.