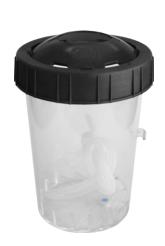

## **3M PPS Pressure Cup System**

CA91-560 850 mL 3M PPS

Type S18 3M adapter

CA91-565-50 50 Pack of 650 mL lids/liners

Spray Booths | Ovens | Automated Finishing & Robotics | Abrasive Blast Equipment | Powder Coating Equipment | Spray Guns and Pumps | Parts & Service