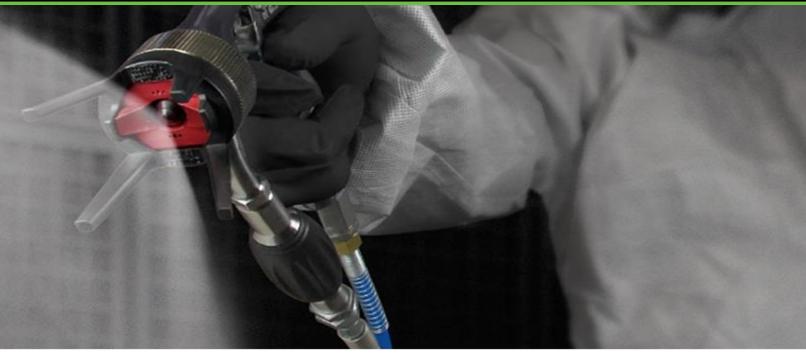

### **CAT-X Gravity Feed Series**

- The CAT-X provides extreme atomization.
- · Extreme fluid delivery.
- HVLP transfer efficiency with the finish quality and speed of a conventional spray gun.
- Incorporates 4 needles/nozzles and 2 air caps.
- Available in 6 unique designs.
- Requires 13.5 CFM with 24-1411.
- Requires 11 CFM with 24-1352.

### **CAT-Xpress Pressure Feed Series**

- The CAT-Xpress is a pressure feed spray gun that includes an all stainless steel fluid passage.
- · Quick single handed fan control.
- Every kit includes both HVLP and reduced pressure technology.
- Comes in a kit which incorporates 3 needles/nozzles and 2 air
- Requires 9 CFM.