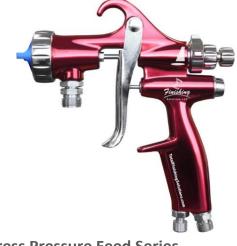

### **CAT-Xpress Pressure Feed Series**

- The CAT-Xpress is a pressure feed spray gun that includes an all stainless steel fluid passage.
- · Quick single handed fan control.
- Every kit includes both HVLP and reduced pressure technology.
- Comes in a kit which incorporates 3 needles/nozzles and 2 air
- Requires 9 CFM.