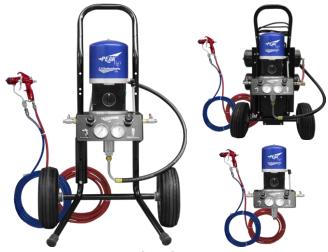

#### **H20 14:1** Air Assisted Airless Pumps

- 14:1 ratio pump for production fine finish.
- · All stainless-steel fluid section.
- · Magnetic no stall air motor design.
- Soft spray pattern has minimal over spray and results in excellent transfer efficiency.
- Adjustable "V-Packing" to ensure a proper fluid seal.
- Sight gages make for ease of checking and refilling lubricant levels.
- · Requires 6 CFM.