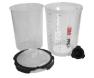

## **3M PPS Gravity Cup System**

CA91-565-P mL 3M PPS gravity hard cup

CA91-576 Type S27 3M adapter

CA91-562-50 50 Pack of 850 mL lids/liners