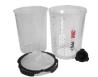

## **3M PPS Pressure Cup System**

CA91-560 850 mL 3M PPS

Type S18 3M adapter

CA91-565-50 50 Pack of 650 mL lids/liners

Spray Booths | Ovens | Automated Finishing & Robotics | Abrasive Blast Equipment | Powder Coating Equipment | Spray Guns and Pumps | Parts & Service