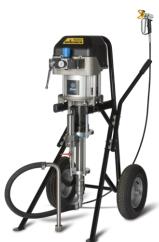

### **Icebreaker Spray Packs**

- The unique internal design of the motor reduces ice formation and prevent accumulation.
- Self-adjusting packings and a thick hard chrome plated stainless steel fluid section ensures durability regardless of the material used.
- The large material filter combined with the recirculation valve creates maximum performance in cleaning and
- Various pump sizes and configurations available to fit any application's need.