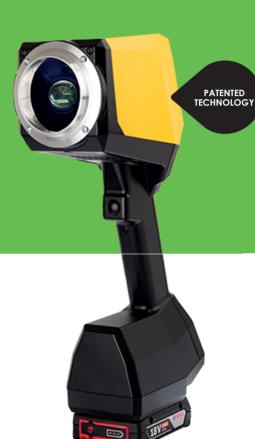

## coatmaster Flex

Your solution for non-contact coating thickness measurement

Real-time data access via ERP and Internet browser

yes

Dimensions HxWxD 374 x 91 x 203 mm

Weight (without battery) 1.3 kg

Measurements/battery with application non-white up to 1,300

**Standby time/battery** up to 7.5 h