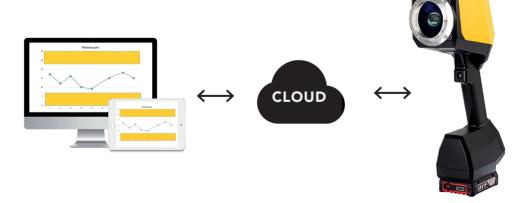

Real-time data access via ERP and Internet browser

yes

Dimensions HxWxD 374 x 91 x 203 mm

Weight (without battery) 1.3 kg

Measurements/battery with application non-white up to 1,300

**Standby time/battery** up to 7.5 h