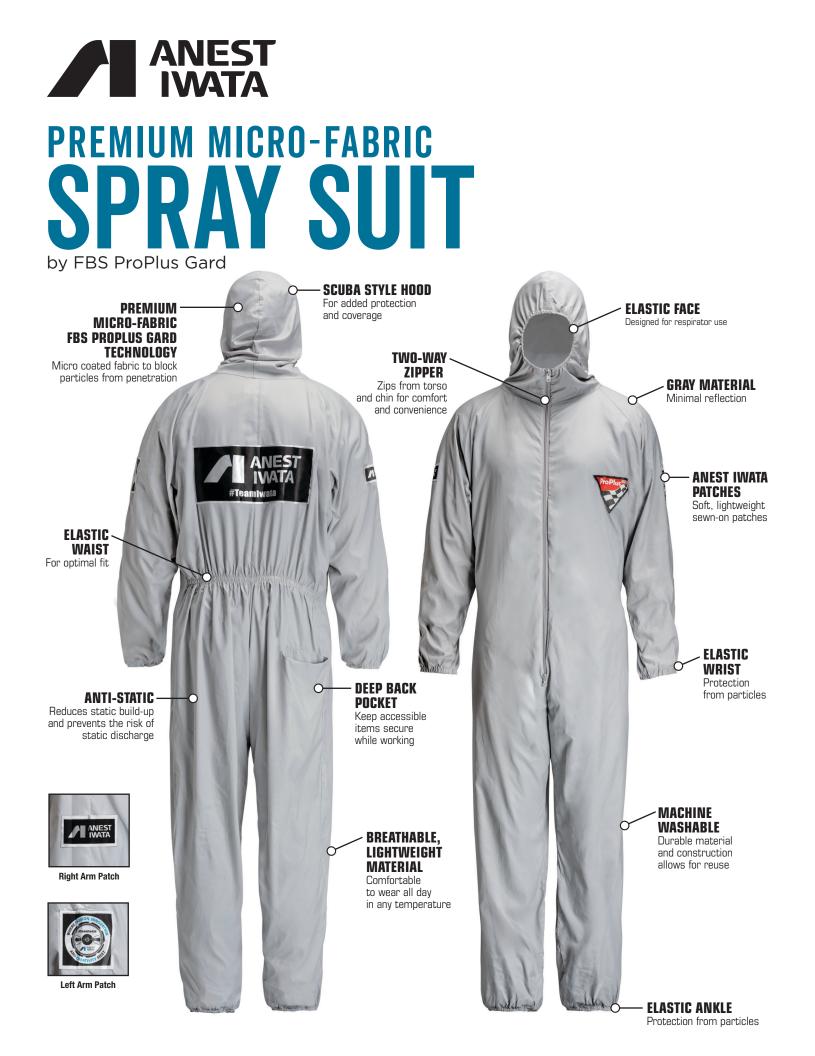

## IT'S LIKE PAINTING IN SILK PAJAMAS

introducing the ANEST IWATA PREMIUM MICRO-FABRIC SPRAY SUIT by FBS ProPlus Gard

The Anest Iwata Premium Micro-Fabric Spray Suit is so comfortable you'll forget it's on. Micro coated material to provide a barrier against solvent and dust particles, yet lightweight and breathable for those hot summer days.

This spray suit provides anti-static, chemical protection and is well suited for work in paint shops, chemical industries, and many other related fields.