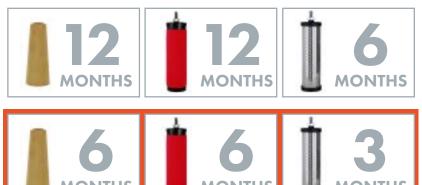

### FILTER LIFE

The filters of your unit have a limited life. After it, when filters become clogged, the equipment performance may decrease. Therefore, we have no guarantee of 100% correct filtering.

This is the **average life** of each of the filters of your unit:

Ref. 536 102 07

**BRASS FILTER** 

Ref. 564 180 71 COALESCENT FILTER

Ref. 564 180 70 **ACTIVE CHARCOAL FILTER** 

- Non-intensive use.
- · Compressor air of high quality.
- Intensive use.
- Compressor air of high quality.
- Use as a supply of breathable air.