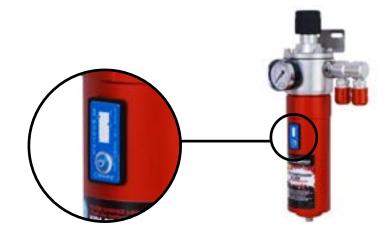

### Filter life controller

For ease of **control life** of the filters on your unit, filter vessels has placed a dynamic device readable.

These reading elements are adhesive and single-use.

When you start using the filter you must press the "ON" button (b) on the device.