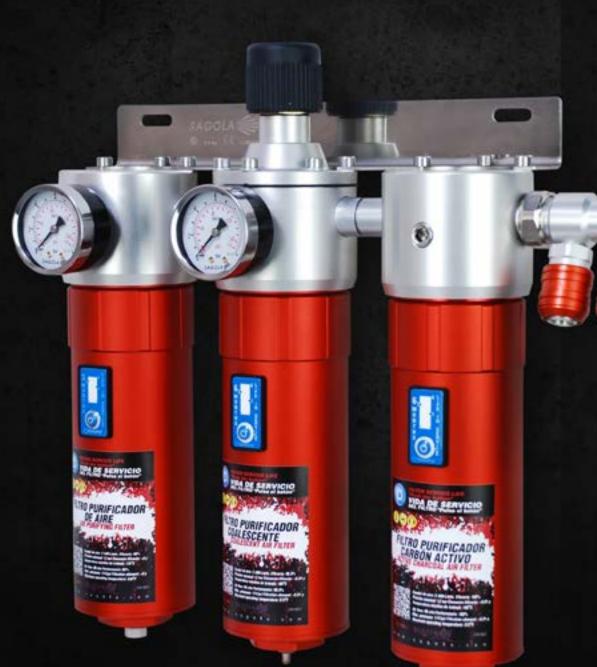

### **Purifying Regulator Filter**

with coalescent filter (0,01 micron) + wide surface active charcoal

| MODEL  Characteristics | 5300X Filter  Offers the maximum filtration level in spray booths painting lines where finishing is highly demanding.                                                                                                                                                                                                                                                                               |                                                                                       |  |
|------------------------|-----------------------------------------------------------------------------------------------------------------------------------------------------------------------------------------------------------------------------------------------------------------------------------------------------------------------------------------------------------------------------------------------------|---------------------------------------------------------------------------------------|--|
|                        | Sinterised brass 8 micron pre filtration is incorporated, followed by a 0.01 micron coalescent filter and final filtration by a wide surface active charcoal filter.  This process eliminates, in addition to water and impurities, organic fumes and foul air. Ideal for waterborne paint lines and where organic fumes in the network are a problem.  Pressure in the network = 7bar / 101.53 psi |                                                                                       |  |
| Technical Data         | Air Flow: 2.500 L/min.  Air inlet: 1/2" BSP  Air outlet: 3/8" BSP  Maximum working pressure: 12 bar.  Maximum temperature resistance 90°C.  Automatic drain + 2 semi-automatic systems                                                                                                                                                                                                              | 75 5 60 4 45 3 30 2 15 1 20 10001 5002 000 2500 1./min. Pressure 10 20 30 40 S.C.F.M. |  |

## The latest technology in air filtration

2 air purifying stages, mechanical and coalescent, a pressure regulator and a line pressure gauge.

| MODEL           | 5200 <b>X Filter</b>                                                                                                                                                                                                                                                                                                                                                                                                 |                                                                                                                 |
|-----------------|----------------------------------------------------------------------------------------------------------------------------------------------------------------------------------------------------------------------------------------------------------------------------------------------------------------------------------------------------------------------------------------------------------------------|-----------------------------------------------------------------------------------------------------------------|
| Characteristics | Self-draining system and the assisted regulator wheel. Incorporates an 8 micron sinterised brass filter, followed by a final 0.01 micron coalescent filter. It has 2 outlets allowing you to use two tools at once. Its protective, its new draining system reduces maintenance carries out double filtration with optimum flow and presequiation, retention of water and impurities attaining an air purity of 99%. | Pressure in the network = 7bar / 101.53 psi                                                                     |
| Technical Data  | Air Flow: 2.500 L/min. Air inlet: 1/2" BSP Air outlet: 3/8" BSP Maximum working pressure: 12 bar. Maximum temperature resistance 90°C.                                                                                                                                                                                                                                                                               | 75 5<br>60 4<br>45 3<br>30 2<br>15 1<br>Outlet 500 10001 5002 000 2500 1./min.<br>Pressure 10 20 30 40 S.C.F.M. |

## Air purifying filter

with pressure regulator and a pressure gauge

| MODEL           | 5100X Filter                                                                                                                                                                                                                                                                                                                                                                                                                                              | -                                                                                         |
|-----------------|-----------------------------------------------------------------------------------------------------------------------------------------------------------------------------------------------------------------------------------------------------------------------------------------------------------------------------------------------------------------------------------------------------------------------------------------------------------|-------------------------------------------------------------------------------------------|
| Characteristics | Friction and centrifuged filtering. Incorporate 8 micron sinterised brass filter. Its triple filtration system retains water and impurities.  It has 2 outlets allowing you to use two tools at once.  Its NEW VESSEL is tougher and more protective. Comes with a NEW DRAINING SYSTEM which reduces maintenance costs due to its greater durability. Valid for HS paints and higher quality finishes. Self-draining system and assisted regulator wheel. |                                                                                           |
| Technical Data  | Air Flow: 2.500 L/min. Air inlet: 1/2" BSP Air outlet: 1/4" BSP Maximum working pressure: 12 bar. Maximum temperature resistance 90°C. Automatic drain system                                                                                                                                                                                                                                                                                             | 75 5 60 4 45 3 30 2 15 1 Oullet 500 1000 15002 000 2500 L/mi Pressure 10 20 30 40 S.C.F.M |