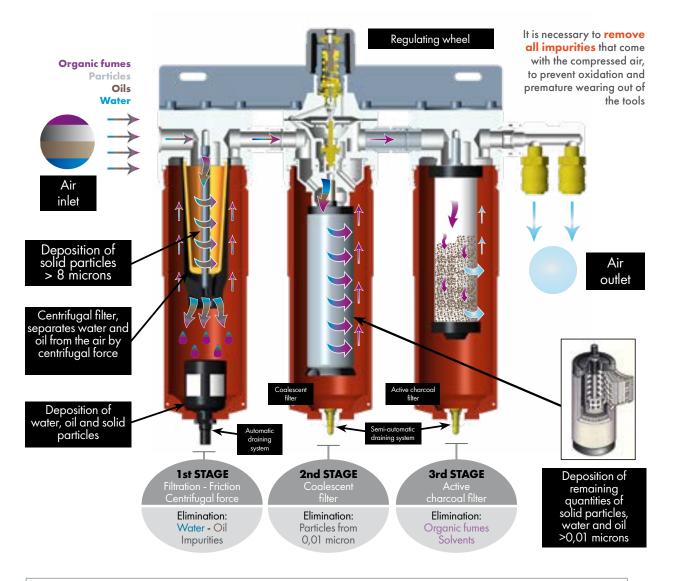

For example, If greater air purity is required a model 5200X Coalescent Purifier Regulator should be installed, with which the following will be eliminated water and solid particles larger than 0.01 microns, Water aerosols (C>0.01 mg/m³), Oil aerosols (C>0.01 mg/m³)— or a purifier regulator with coalescent filter plus active charcoal model 5300X—used when it is necessary to eliminate oil, hydrocarbons or water in vapour form, organic fumes are present, foul air, solid particles larger than 0.01 microns and residual oil: maximum 0.003 ppm—.

### **Purifying Regulator Filter**

with coalescent filter (0,01 micron) + wide surface active charcoal

| MODEL  Characteristics | 5300X Filter  Offers the maximum filtration level in spray booths painting lines where finishing is highly demanding.                                                                                                                                                                                                                                                                               |                                                                                       |  |
|------------------------|-----------------------------------------------------------------------------------------------------------------------------------------------------------------------------------------------------------------------------------------------------------------------------------------------------------------------------------------------------------------------------------------------------|---------------------------------------------------------------------------------------|--|
|                        | Sinterised brass 8 micron pre filtration is incorporated, followed by a 0.01 micron coalescent filter and final filtration by a wide surface active charcoal filter.  This process eliminates, in addition to water and impurities, organic fumes and foul air. Ideal for waterborne paint lines and where organic fumes in the network are a problem.  Pressure in the network = 7bar / 101.53 psi |                                                                                       |  |
| Technical Data         | Air Flow: 2.500 L/min.  Air inlet: 1/2" BSP  Air outlet: 3/8" BSP  Maximum working pressure: 12 bar.  Maximum temperature resistance 90°C.  Automatic drain + 2 semi-automatic systems                                                                                                                                                                                                              | 75 5 60 4 45 3 30 2 15 1 20 10001 5002 000 2500 1./min. Pressure 10 20 30 40 S.C.F.M. |  |

## The latest technology in air filtration

2 air purifying stages, mechanical and coalescent, a pressure regulator and a line pressure gauge.

| MODEL           | 5200 <b>X Filter</b>                                                                                                                                                                                                                                                                                                                                                                                                 |                                                                                                                 |
|-----------------|----------------------------------------------------------------------------------------------------------------------------------------------------------------------------------------------------------------------------------------------------------------------------------------------------------------------------------------------------------------------------------------------------------------------|-----------------------------------------------------------------------------------------------------------------|
| Characteristics | Self-draining system and the assisted regulator wheel. Incorporates an 8 micron sinterised brass filter, followed by a final 0.01 micron coalescent filter. It has 2 outlets allowing you to use two tools at once. Its protective, its new draining system reduces maintenance carries out double filtration with optimum flow and presequiation, retention of water and impurities attaining an air purity of 99%. | Pressure in the network = 7bar / 101.53 psi                                                                     |
| Technical Data  | Air Flow: 2.500 L/min. Air inlet: 1/2" BSP Air outlet: 3/8" BSP Maximum working pressure: 12 bar. Maximum temperature resistance 90°C.                                                                                                                                                                                                                                                                               | 75 5<br>60 4<br>45 3<br>30 2<br>15 1<br>Outlet 500 10001 5002 000 2500 1./min.<br>Pressure 10 20 30 40 S.C.F.M. |