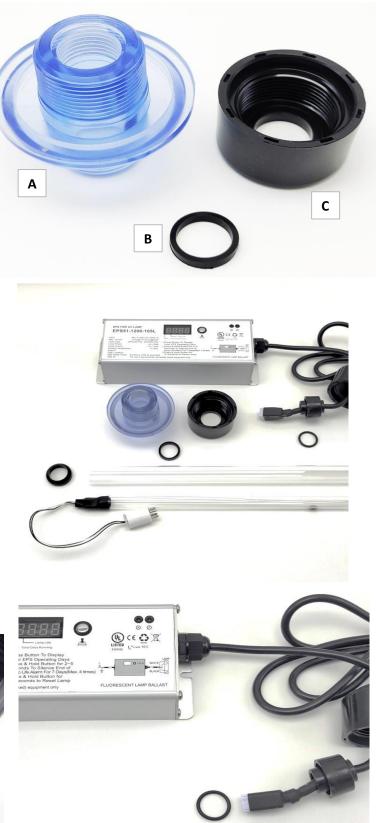

The add-on parts kit consists of a:

- A Duel Threaded view Port
- B Quartz Sleeve Flat Locking Gasket
- C Quartz Sleeve Locking Nut

NOTE: The Quartz Flat Sleeve Locking Gasket goes on to the part with the smaller grove.

1 -Familiarize yourself with all the parts that come with the Pro Max UV to connect the Quartz Sleeve, Quarts Bulb and Ballast to achieve proper seal.

NOTE: The ballast shown in these photos is an Amalgam UV ballast used in 55, 90, 120 Watt UV.