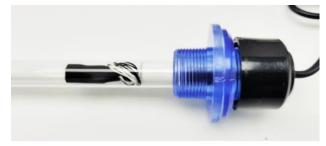

<u>Scan to Video Instructions link</u> https://youtu.be/XbHxeGQmJWs Web Site - www.lifegardaquatics.com

7 -Slide over Item C - Quartz Sleeve Locking Nut on to the Quartz Sleeve as shown below.

8 -Hand tighten the Quartz Sleeve Locking Nut on to Item A - Duel Threaded view Port Now you are ready to install the Quartz Bulb and Sleeve Assembly into the Pro Max UV Housing. Email - info@lifegardaquatics.com