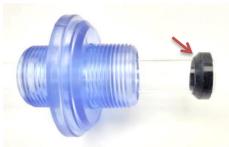

5 -Hand tighten the UV Cap Nut. Hold the UV Cap Nut and while keeping it straight 'GENTLY" twist the Quartz Sleeve. There should ne no movement - otherwise hand tighten a little more.

6 -Slide over Item B - Quartz Sleeve Flat Locking Gasket on to the Quartz Sleeve as shown below.

<u>Scan to Video Instructions link</u> https://youtu.be/XbHxeGQmJWs Web Site - www.lifegardaquatics.com

7 -Slide over Item C - Quartz Sleeve Locking Nut on to the Quartz Sleeve as shown below.

8 -Hand tighten the Quartz Sleeve Locking Nut on to Item A - Duel Threaded view Port Now you are ready to install the Quartz Bulb and Sleeve Assembly into the Pro Max UV Housing. Email - info@lifegardaquatics.com