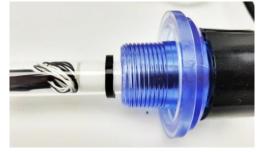

5 -Hand tighten the UV Cap Nut. Hold the UV Cap Nut and while keeping it straight 'GENTLY" twist the Quartz Sleeve. There should ne no movement - otherwise hand tighten a little more.

6 -Slide over Item B - Quartz Sleeve Flat Locking Gasket on to the Quartz Sleeve as shown below.

<u>Scan to Video Instructions link</u> https://youtu.be/XbHxeGQmJWs Web Site - www.lifegardaquatics.com

7 -Slide over Item C - Quartz Sleeve Locking Nut on to the Quartz Sleeve as shown below.

8 -Hand tighten the Quartz Sleeve Locking Nut on to Item A - Duel Threaded view Port Now you are ready to install the Quartz Bulb and Sleeve Assembly into the Pro Max UV Housing. Email - info@lifegardaquatics.com