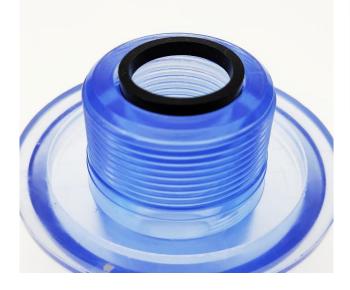

The add-on parts kit consists of a:

- A Duel Threaded view Port
- B Quartz Sleeve Flat Locking Gasket
- C Quartz Sleeve Locking Nut

NOTE: The Quartz Flat Sleeve Locking Gasket goes on to the part with the smaller grove.

2 -Insert the round gasket into the Quartz Sleeve Cap

3 -Slide the Large Tapered Gasket on to the Quartz Sleeve Open end as shown below. NOTE: This end of the Quartz Sleeve slides in to the deeper end of the View Port