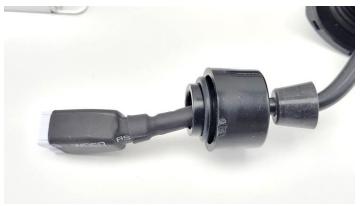

4 -Connect the UV Quartz Bulb with the four pin connector of the ballast. NOTE: The four pin connector is Rectangular shape so match the bulb pins with it to avoid any damage. Slide the Quartz Sleeve in so the rubber gasket sits in the tapered grove