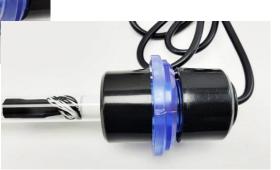

<u>Scan to Video Instructions link</u> https://youtu.be/XbHxeGQmJWs Web Site - www.lifegardaquatics.com

7 -Slide over Item C - Quartz Sleeve Locking Nut on to the Quartz Sleeve as shown below.

8 -Hand tighten the Quartz Sleeve Locking Nut on to Item A - Duel Threaded view Port Now you are ready to install the Quartz Bulb and Sleeve Assembly into the Pro Max UV Housing. Email - info@lifegardaquatics.com