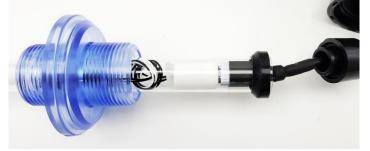

5 -Hand tighten the UV Cap Nut. Hold the UV Cap Nut and while keeping it straight 'GENTLY" twist the Quartz Sleeve. There should ne no movement - otherwise hand tighten a little more.

6 -Slide over Item B - Quartz Sleeve Flat Locking Gasket on to the Quartz Sleeve as shown below.

<u>Scan to Video Instructions link</u> https://youtu.be/XbHxeGQmJWs Web Site - www.lifegardaquatics.com

7 -Slide over Item C - Quartz Sleeve Locking Nut on to the Quartz Sleeve as shown below.

8 -Hand tighten the Quartz Sleeve Locking Nut on to Item A - Duel Threaded view Port Now you are ready to install the Quartz Bulb and Sleeve Assembly into the Pro Max UV Housing. Email - info@lifegardaquatics.com