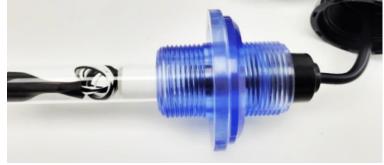

<u>Scan to Video Instructions link</u> https://youtu.be/XbHxeGQmJWs Web Site - www.lifegardaquatics.com

7 -Slide over Item C - Quartz Sleeve Locking Nut on to the Quartz Sleeve as shown below.

8 -Hand tighten the Quartz Sleeve Locking Nut on to Item A - Duel Threaded view Port Now you are ready to install the Quartz Bulb and Sleeve Assembly into the Pro Max UV Housing. Email - info@lifegardaquatics.com