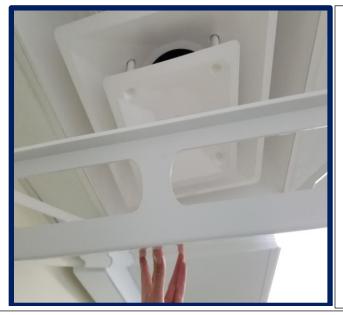

Stop cold air from blowing down. Redirect the air from your air diffusers to blow perpendicular to the ceiling. 4 sides for even air distribution. Includes 4 preinstalled magnets for easy mounting.

Four-way airflow. Reduces cold and hot spots while creating a more uniform ambient temperature throughout the room.
Hangs only 2.75" from the ceiling; discreet enough for use in an office, restaurant, hotel or retail setting.
Installs with ease on any 24" x 24" drop ceiling with a T-Bar grid system.
Installs on most 24" x 24" drop ceiling with a T-Bar grid system. NO tools required. All parts included. Outlet holes measure 8-1/4" long x 1-1/2" wide.

All parts included. Outside dimensions: 24.5" x 24.5" x 2.75"

ITEM # 4876M

www.1800ceiling.com 555 Oak Street Copiague, NY 11726 sales@1800ceiling.com