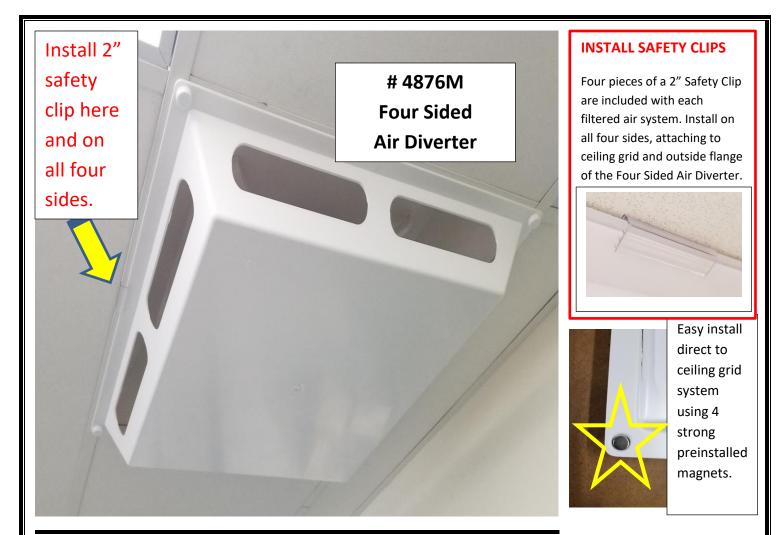

Stop cold air from blowing down. Redirect the air from your air diffusers to blow perpendicular to the ceiling. 4 sides for even air distribution. Includes 4 preinstalled magnets for easy mounting.

Four-way airflow. Reduces cold and hot spots while creating a more uniform ambient temperature throughout the room.
Hangs only 2.75" from the ceiling; discreet enough for use in an office, restaurant, hotel or retail setting.
Installs with ease on any 24" x 24" drop ceiling with a T-Bar grid system.
Installs on most 24" x 24" drop ceiling with a T-Bar grid system. NO tools required. All parts included. Outlet holes measure 8-1/4" long x 1-1/2" wide.

All parts included. Outside dimensions: 24.5" x 24.5" x 2.75"

ITEM # 4876M

www.1800ceiling.com 555 Oak Street Copiague, NY 11726 sales@1800ceiling.com