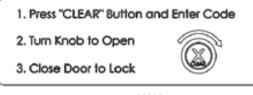

#### Factory Default Combination is 1-2-3-4-5.

To operate your new ecoForce\* lock the first time...

- 1) Press the Clear Button firmly
- 2) Press Combination Buttons down in order one-at-a-time [1-2-3-4-5]
- 3) Rotate Knob 90° clockwise to unlock
- 4) Release Knob to allow self-locking cam to engage and lock

#### Changing the Combination (User Access Code)

To change the user access code on your lock, follow the steps below to enter programming mode.

- 1. Press the Clear Button firmly
- 2. Press current Combination Buttons down in order and one at-a-time
- 3. Move Programming Slide towards the Knob
- 4. Press Clear Button down completely to clear current combination code until you hear a "click"
- 5. Enter your new code by pressing buttons in the order you choose user code can be from 3-5 digits
- 6. Rotate Knob 90° clockwise to set your new combination
- 7. Release Knob to allow self-locking cam to engage and lock
  - ✓ Check that your new combination is set by reopening your MyPackageConcierge before using