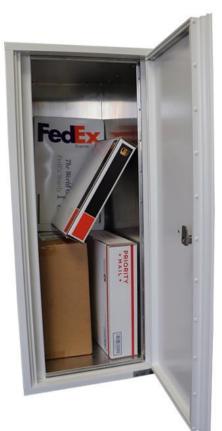

# Getting to Know MyPackageConcierge®

Package deliveries to homes continue to grow as online purchases are now part of our everyday lifestyle!

*MyPackageConcierge*<sup>®</sup> provides you a secure place for deliveries to help ensure your packages stay safe and sound while you are away from home.

#### **Product Features:**

- 1. Internal package compartment size is 34.5" High x 12" Wide x 15" Deep
- 2. Constructed of heavy aluminum and stainless steel components for superior strength and corrosion resistance
- 3. Rugged, powdercoat finish resists scratching and vandalism
- 4. Resettable, push button combination lock provides homeowner and delivery carrier easy access
- 5. Water intrusion management system (patent pending) to discharge water if it gets into interior compartment when door is open
- 6. Lock is mechanical no electricity required auto locks when door is closed

#### Packages are delivered fast and easy using your MyPackageConcierge® – your Delivery Carrier will...

- 1) Enter the user access code you provided in your online order shipping address
- 2) Open the *MyPackageConcierge*®
- 3) Deposit your package(s) inside
- 4) Close the door to lock