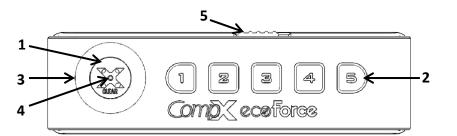

#### Get to know your new ecoForce resettable lock before setting up your user access code.

The ecoForce resettable combination lock is easy to setup and operate – please see features below.

- 1 Clear Button
- 2 Combination Buttons
- **3** Knob
- 4 Manual Key Override
- 5 Programming Slide