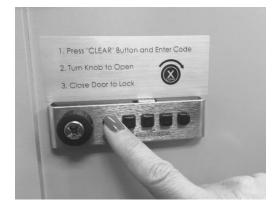

#### Factory Default Combination is 1-2-3-4-5.

To operate your new ecoForce\* lock the first time...

- 1) Press the Clear Button firmly
- 2) Press Combination Buttons down in order one-at-a-time [1-2-3-4-5]
- 3) Rotate Knob 90° clockwise to unlock
- 4) Release Knob to allow self-locking cam to engage and lock

#### Changing the Combination (User Access Code)

To change the user access code on your lock, follow the steps below to enter programming mode.

- 1. Press the Clear Button firmly
- 2. Press current Combination Buttons down in order and one at-a-time
- 3. Move Programming Slide towards the Knob
- 4. Press Clear Button down completely to clear current combination code until you hear a "click"
- 5. Enter your new code by pressing buttons in the order you choose user code can be from 3-5 digits
- 6. Rotate Knob 90° clockwise to set your new combination
- 7. Release Knob to allow self-locking cam to engage and lock
  - ✓ Check that your new combination is set by reopening your MyPackageConcierge before using