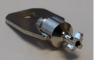

#### **Manual Key Override**

Your MyPackageConcierge<sup>®</sup> comes with a key in case you need to unlock the unit manually - to use the override:

- 1. Insert key completely
- 2. Rotate key 90° clockwise to unlock
- 3. Release Knob to allow cam to engage and lock

Manual Override Key

Code Recovery Pin\*