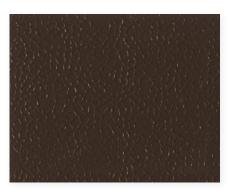

## Powder Coat Finish Reference

Sandstone (7501C)

Black (Black 6C)

White (PMS White)

Antique Bronze (8622C)

Dark Bronze (Black 7C)

Silver Speck (877C)

Gold Speck (7-5C)

## **Color Notes:**

 Colors and textures shown are representative of the actual powder coat color finish but are limited by printing conditions and may vary slightly from finished product; textures are organic in nature.