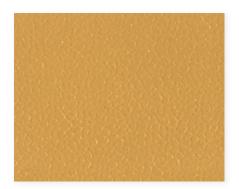

## Powder Coat Finish Reference

Sandstone (7501C)

Black (Black 6C)

White (PMS White)

Antique Bronze (8622C)

Dark Bronze (Black 7C)

Silver Speck (877C)

Gold Speck (7-5C)

## **Color Notes:**

 Colors and textures shown are representative of the actual powder coat color finish but are limited by printing conditions and may vary slightly from finished product; textures are organic in nature.