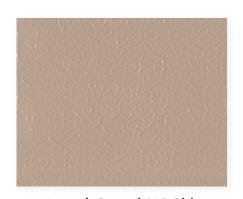

## Powder Coat Finish Reference

Sandstone (7501C)

Black (Black 6C)

White (PMS White)

Antique Bronze (8622C)

Dark Bronze (Black 7C)

Silver Speck (877C)

Gold Speck (7-5C)

## **Color Notes:**

 Colors and textures shown are representative of the actual powder coat color finish but are limited by printing conditions and may vary slightly from finished product; textures are organic in nature.