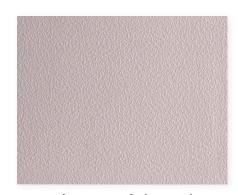

## Powder Coat Finish Reference

Sandstone (7501C)

Black (Black 6C)

White (PMS White)

Antique Bronze (8622C)

Dark Bronze (Black 7C)

Silver Speck (877C)

Gold Speck (7-5C)

## **Color Notes:**

 Colors and textures shown are representative of the actual powder coat color finish but are limited by printing conditions and may vary slightly from finished product; textures are organic in nature.