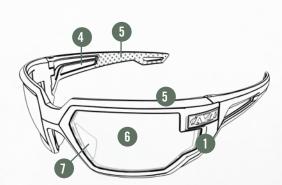

## **FEATURES**

- Wrap around design for unobstructed depth of view and comfort.
- 2 Advanced anti-fog lens coating dissipates fogging six times faster than basic anti-fog.
- 3 Hard-Shell scratch resistant coated polycarbonate lenses provide clarity and protection.
- 4 Ventilated temples for increased airflow, keeping you cool throughout the day.
- 5 Soft co-injected TPR temples and nose pad ensure a secure, comfortable, non-slip fit.
- 6 99% UV Protection.
- Meets MIL-PRF 32432 ballistic safety standard as well as ANSI Z87.1 impact standard.