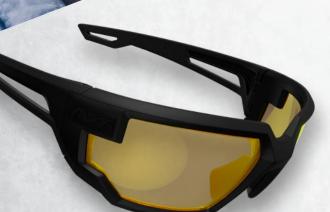

## TACTICAL EYEWEAR PROTECTION

Vision Type-X tactical eyewear delivers MIL-SPEC rated ballistic resistant protection without compromising comfort and style. The full frame design encases dual lenses enhanced with a hard-shell scratch resistant coating on the outside of the lens and an advanced anti-fog technology on the inside creating clear, moisture free visibility when you need it most.

ADVANCED ANTI-FOG Technology

HARD SHELL COATING

UV PROTECTION