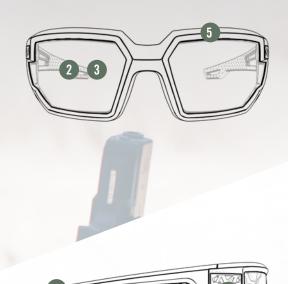

## **FEATURES**

- Wrap around design for unobstructed depth of view and comfort.
- 2 Advanced anti-fog lens coating dissipates fogging six times faster than basic anti-fog.
- 3 Hard-Shell scratch resistant coated polycarbonate lenses provide clarity and protection.
- 4 Ventilated temples for increased airflow, keeping you cool throughout the day.
- 5 Soft co-injected TPR temples and nose pad ensure a secure, comfortable, non-slip fit.
- 6 99% UV Protection.
- Meets MIL-PRF 32432 ballistic safety standard as well as ANSI Z87.1 impact standard.