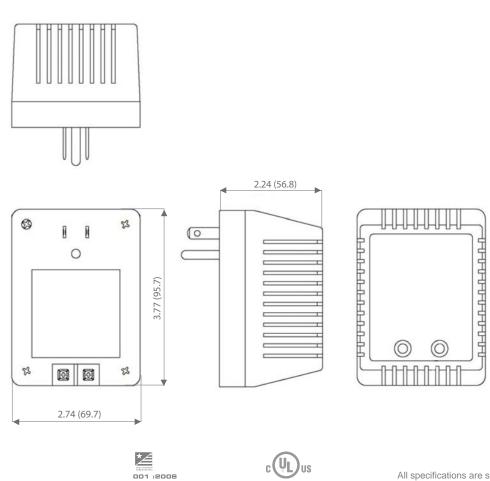

Charge           | 14.7 VDC ± -0.2V |  |
| Float Charge          | 13.6 VDC ± -0.3V |  |
| Output Current        |                  |  |
| Bulk Charge           | 1 A Max.         |  |
| Input Power (Watts)   | 25 W             |  |
| Battery Size Range    | 3 ~ 8 Ah         |  |
| Operating Temperature | -10°C ~ +40°C    |  |
| Storage Temperature   | -20°C ~ +80°C    |  |
| Standards             | CUL US, E 181260 |  |
|                       |                  |  |

Charger

STAY POWERED\* Short Circuit Protection, Over Current Protection, Over Voltage Protection, and Polarity Reversal



Due to continuous improvements to our products, product images may vary slightly from depiction.

## **LED Status Indication**

- Charging LED = Red
- Fully Charged LED = Green

## Dimensions: in(mm)



All specifications are subject to change without notice.