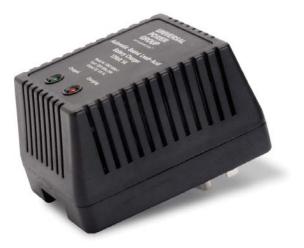

Charger

STAY POWERED\* Short Circuit Protection, Over Current Protection, Over Voltage Protection, and Polarity Reversal

Due to continuous improvements to our products, product images may vary slightly from depiction.

## **LED Status Indication**

- Charging LED = Red
- Fully Charged LED = Green